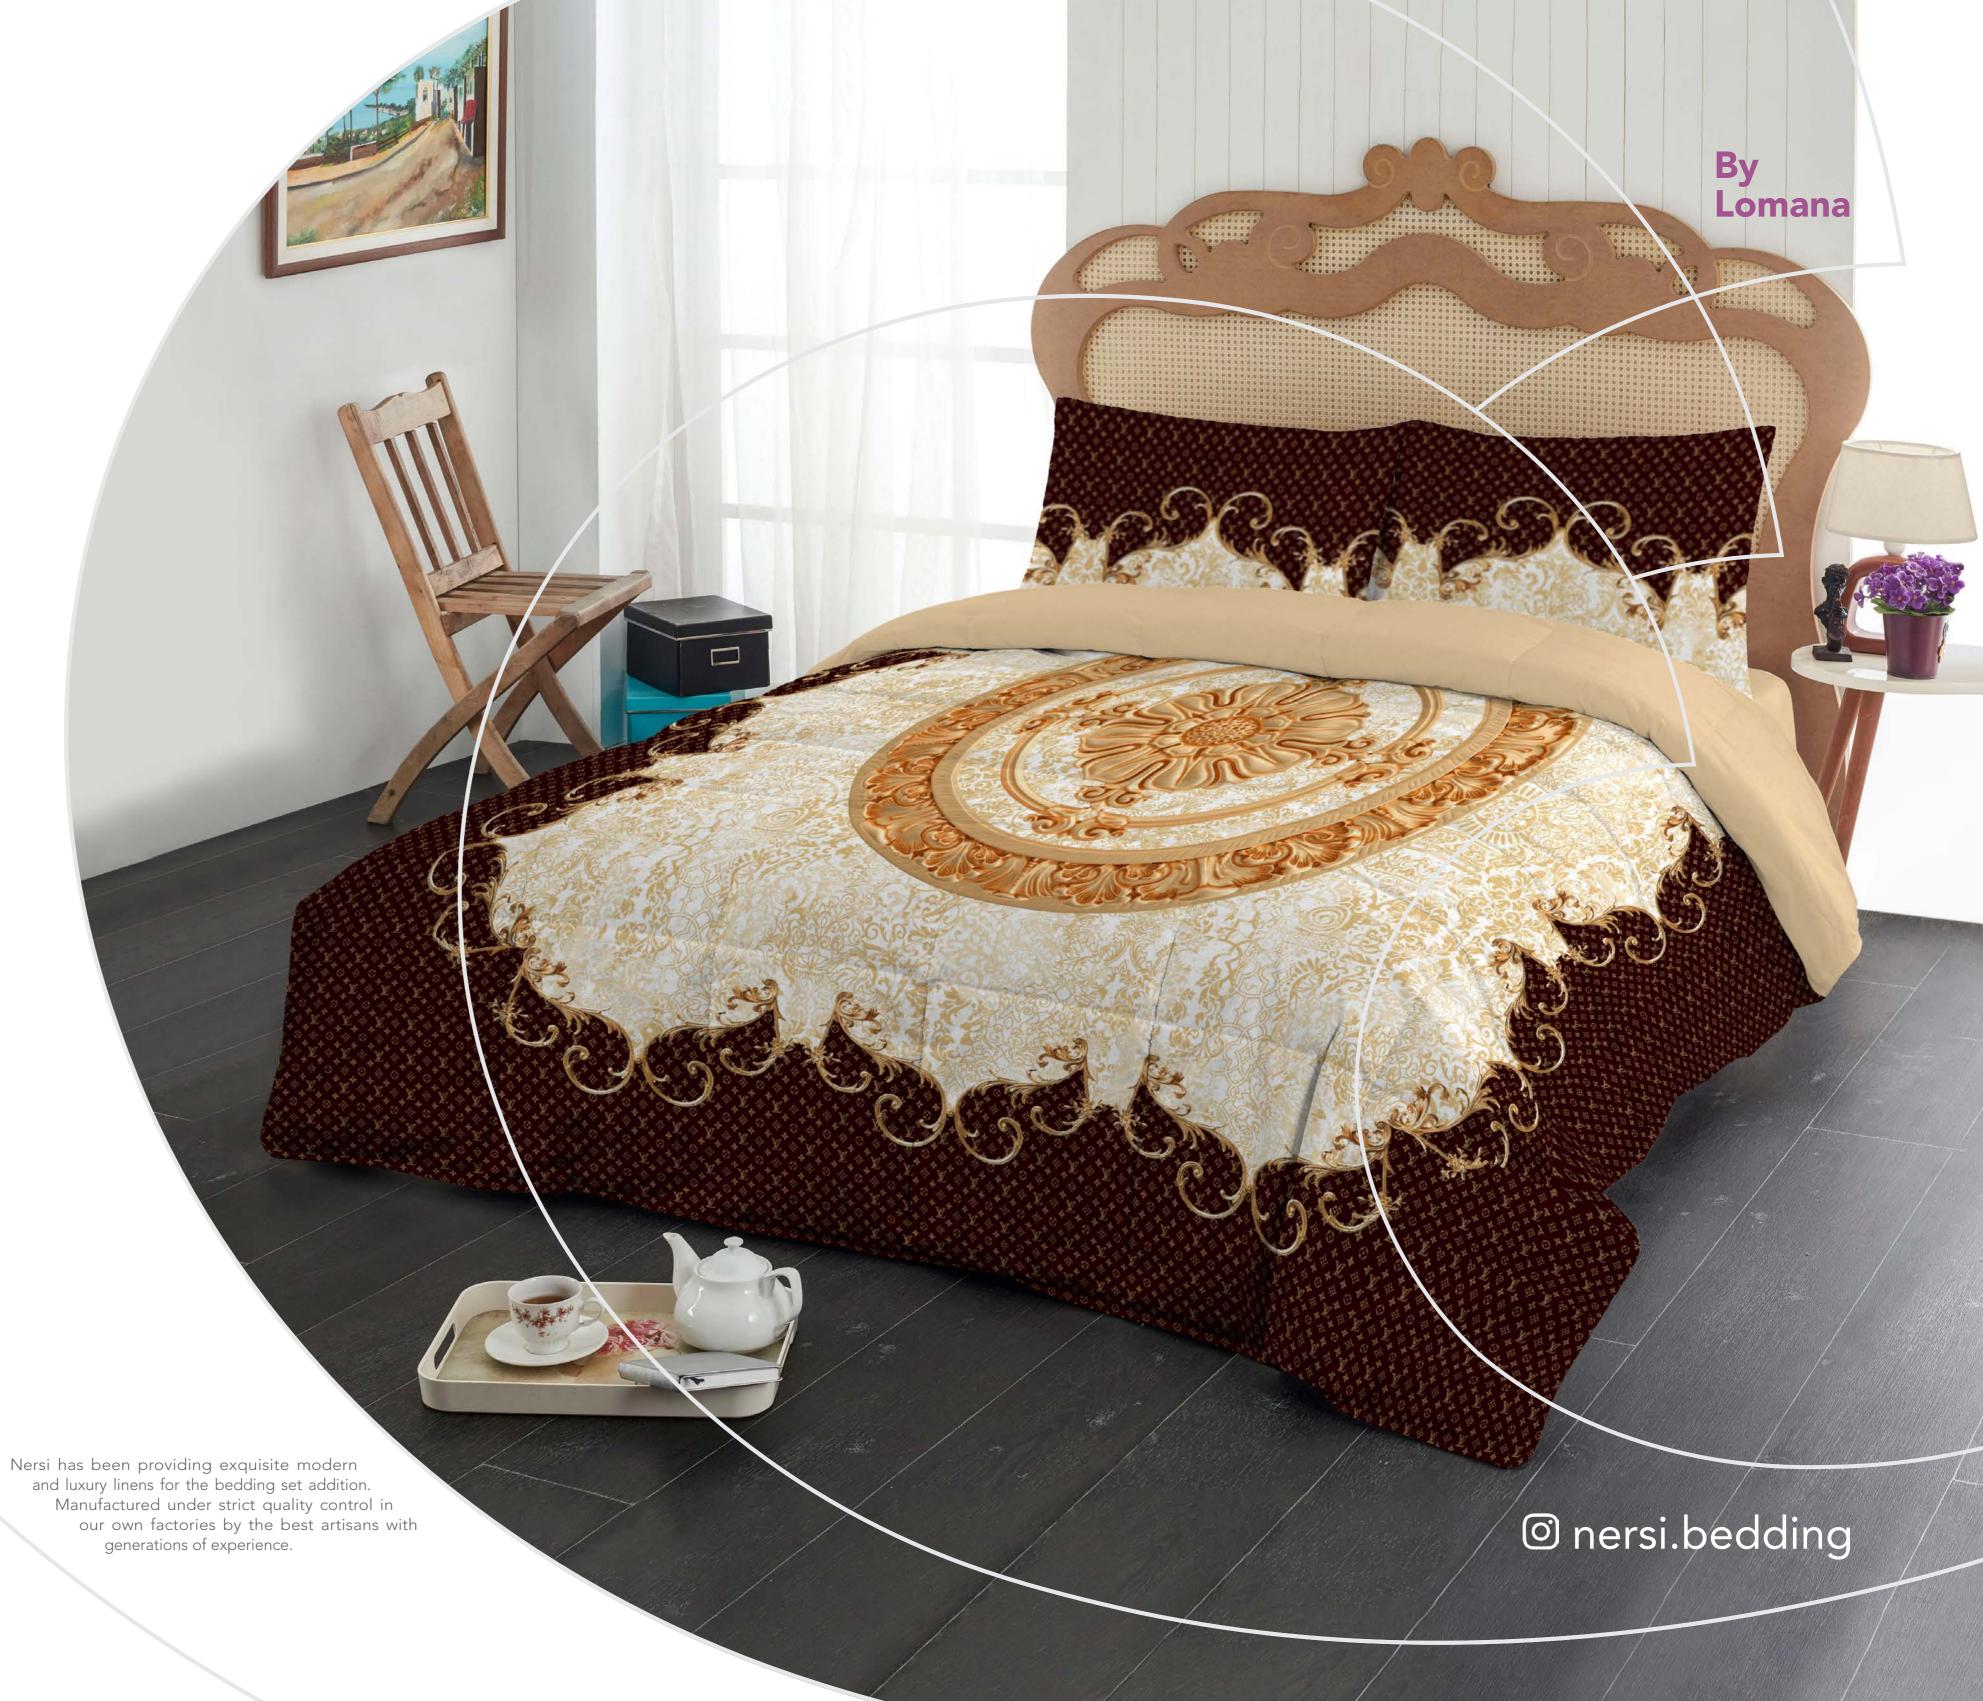

# Smile With Closed Eyes



#### SATIYA

Design Code: 1107 Color: Dark Green



SINGLE 160 X 220 CM





#### SATIYA

Design Code: 1107

Color: Violet









#### DALIYA

Design Code: 1108

Color: Olive









#### DALIYA

Design Code: 1108

Color: Brown









#### ZHAVEH

Design Code: 1111 Color: Light Green



SINGLE 160 X 220 CM





#### ZHAVEH

Design Code: 1111 Color: Dusty Pink









#### KIYANA

Design Code: 1112 Color: Light Pink









#### PARLA

Design Code: 1113

Color: Cream









#### PARLA

Design Code: 1113

Color: Red









#### PANIYA

Design Code: 1114

Color: Brown









#### PANIYA

Design Code: 1114 Color: Dark Green









#### ANDIYA

Design Code: 1116 Color: Light Blue









#### ANDIYA

Design Code: 1116

Color: Cream









#### TANSOO

Design Code: 1118

Color: Gray









#### TANSOO

Design Code: 1118

Color: Cream









#### ZOFA

Design Code: 1119 Color: Dark Gray



SINGLE 160 X 220 CM





#### ZOFA

Design Code: 1119 Color: Light Gray



SINGLE 160 X 220 CM





#### ZHALIN

Design Code: 1120 Color: Colorfull



SINGLE 160 X 220 CM





#### ZHALIN

Design Code: 1120

Color: Indigo









#### CHITRA

Design Code: 1121 Color: Light Gray









#### ELVA

Design Code: 1122

Color: Pastil









#### DINA

Design Code: 1124 Color: Light Purple



SINGLE 160 X 220 CM





#### TATIN

Design Code: 1125 Color: Light Pink