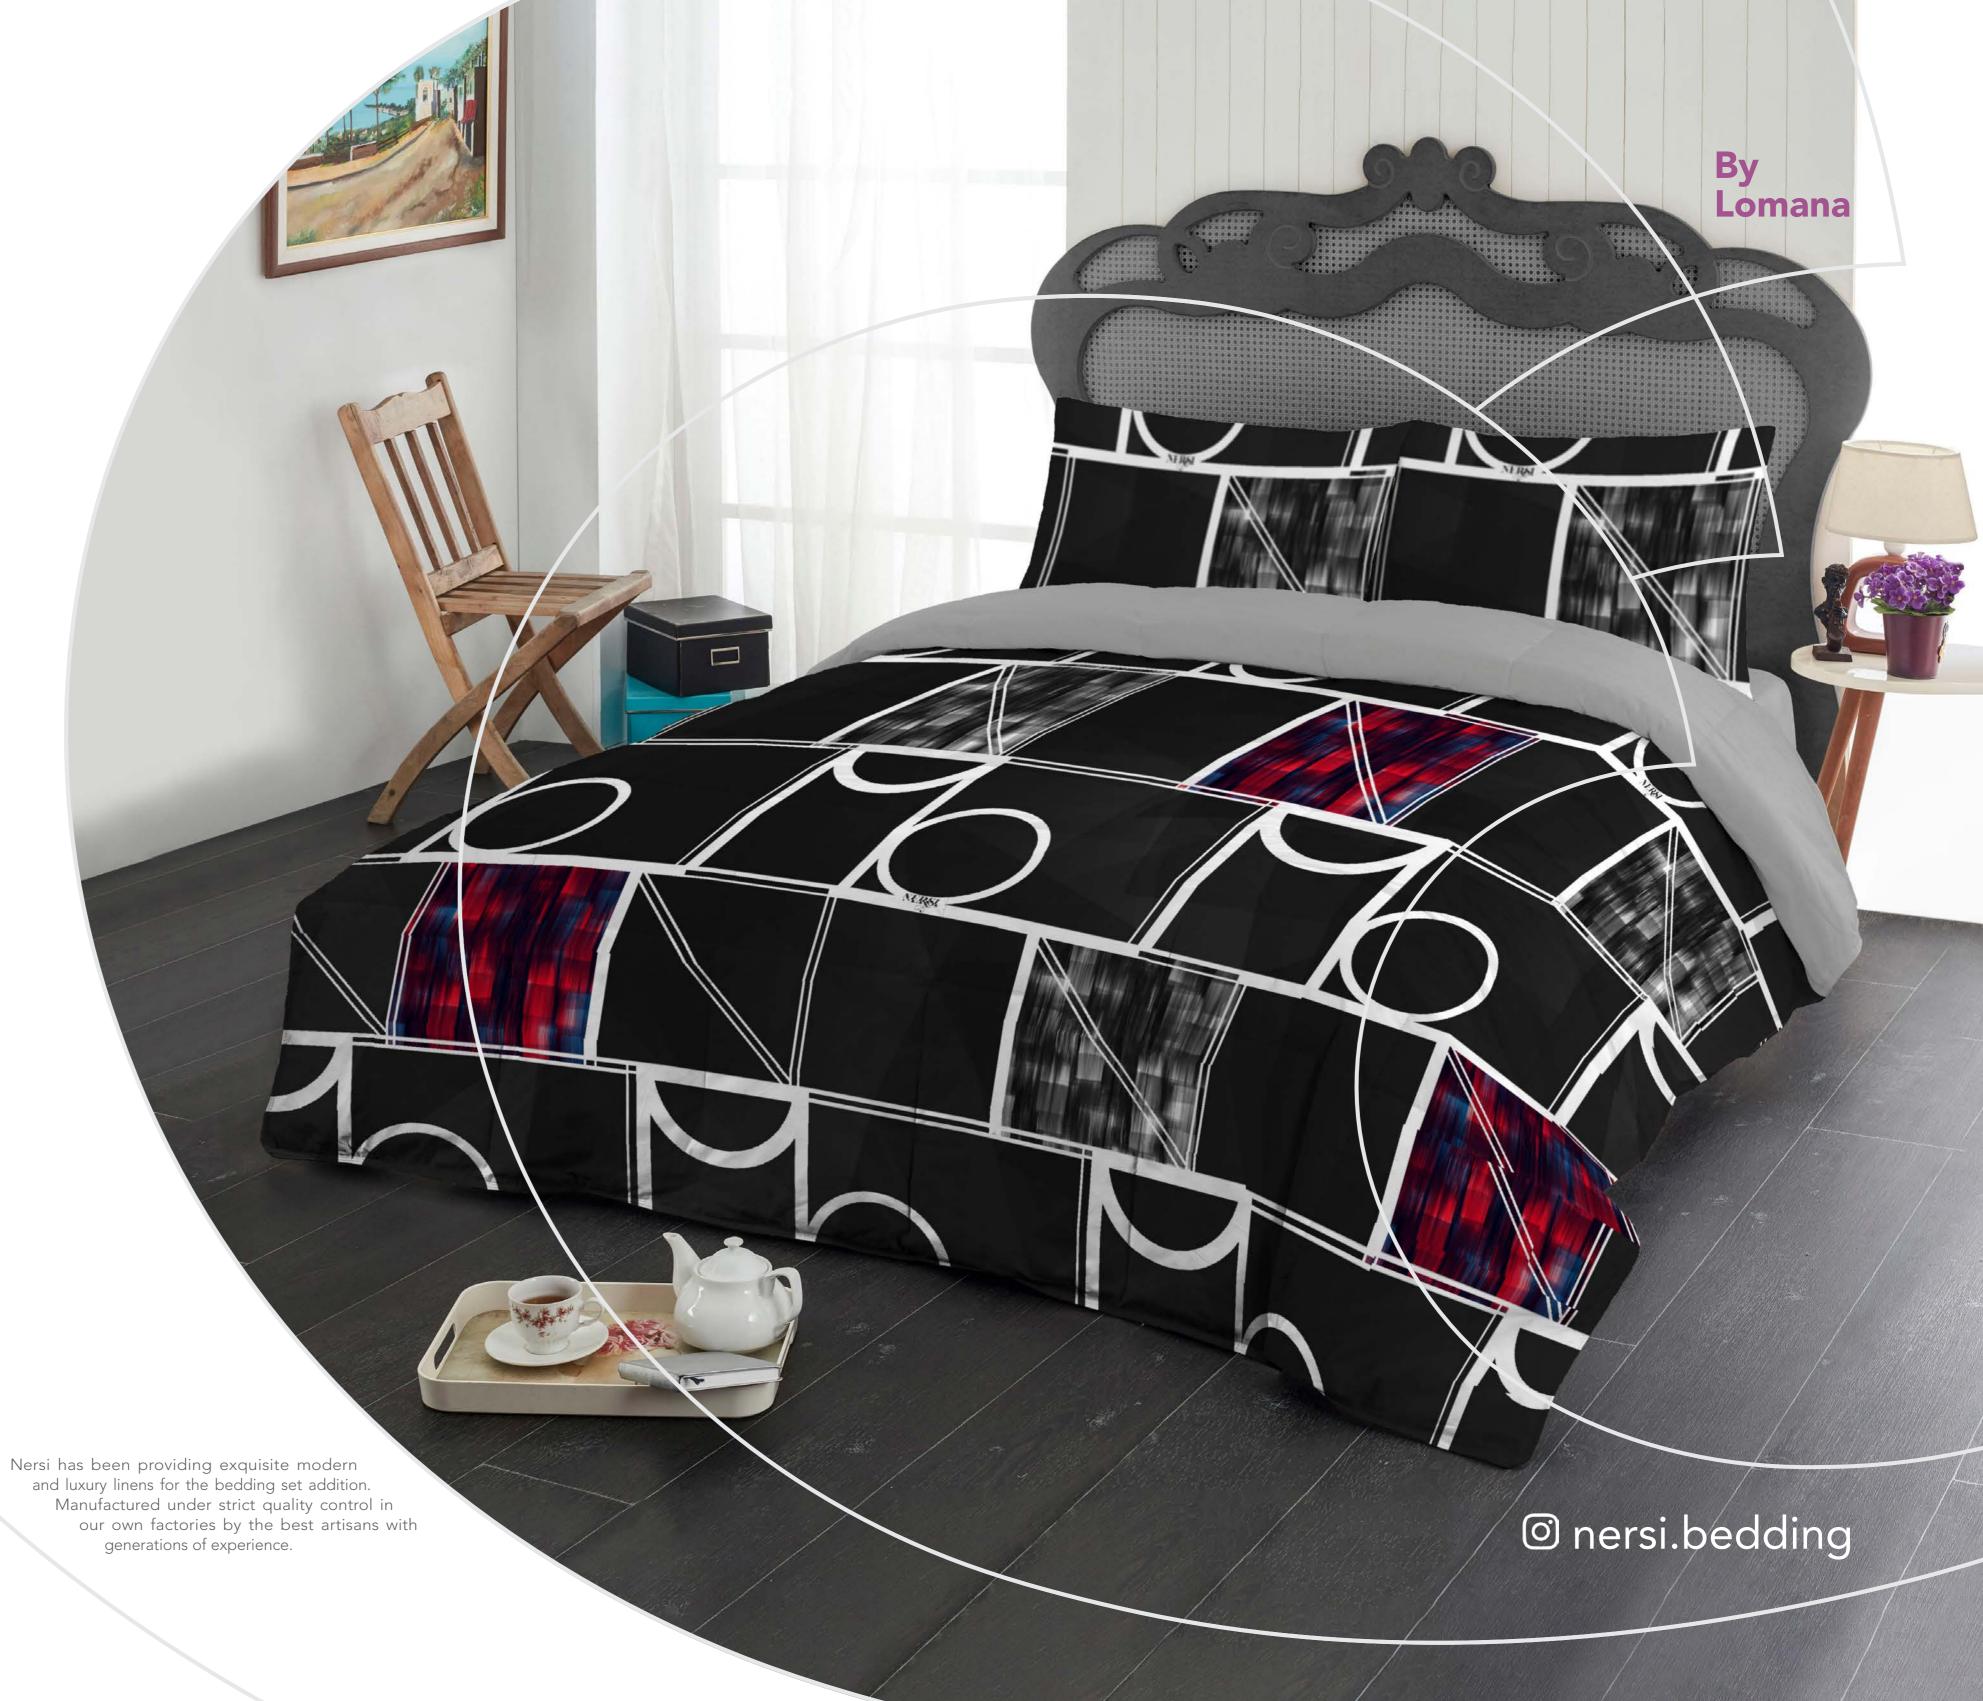

#### VINA

Design Code: 1128 Color: Dark Gray

#### VINA

Design Code: 1128 Color: Dark Green

#### VINA

Design Code: 1128 Color: Dark Blue