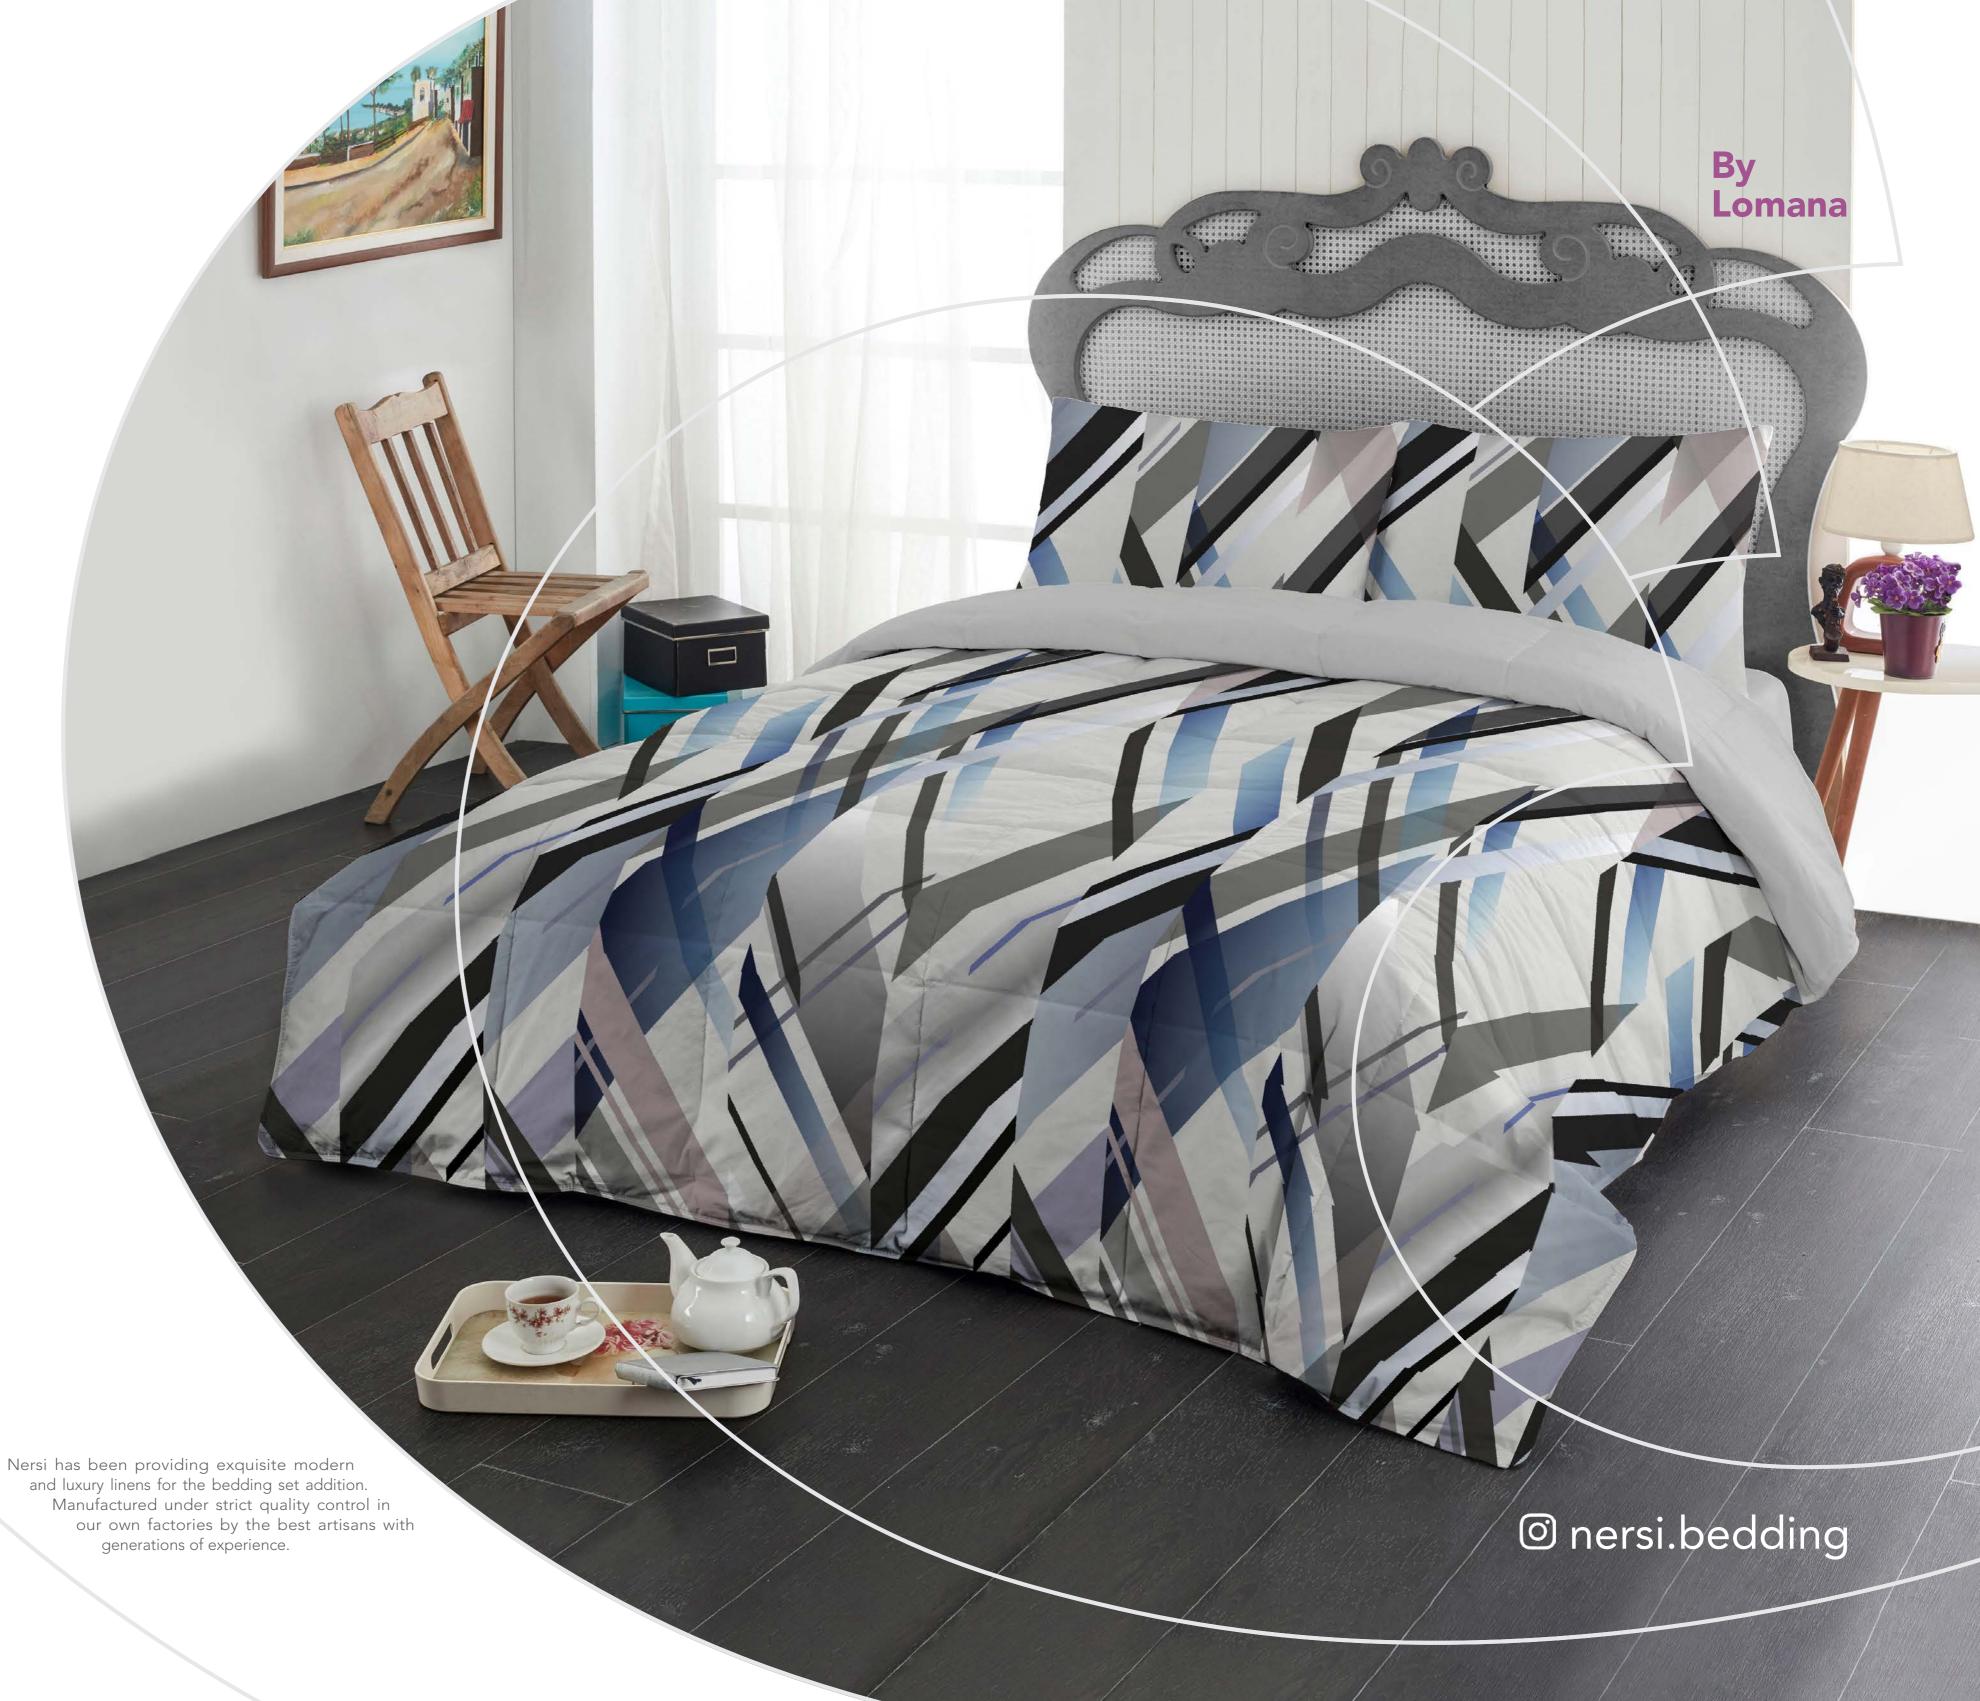

#### ANDIYA

Design Code: 1116 Color: Light Blue









#### ANDIYA

Design Code: 1116

Color: Cream









#### TANSOO

Design Code: 1118

Color: Gray









#### TANSOO

Design Code: 1118

Color: Cream









#### ZOFA

Design Code: 1119 Color: Dark Gray



SINGLE 160 X 220 CM





#### ZOFA

Design Code: 1119 Color: Light Gray



SINGLE 160 X 220 CM





#### ZHALIN

Design Code: 1120 Color: Colorfull



SINGLE 160 X 220 CM





#### ZHALIN

Design Code: 1120

Color: Indigo









#### CHITRA

Design Code: 1121 Color: Light Gray









#### ELVA

Design Code: 1122

Color: Pastil









#### DINA

Design Code: 1124 Color: Light Purple



SINGLE 160 X 220 CM





#### TATIN

Design Code: 1125 Color: Light Pink









#### CHOOK

Design Code: 1126 Color: Gray - Blue









#### LAVEN

Design Code: 1127 Color: Dark Blue









#### VINA

Design Code: 1128 Color: Dark Green









#### VINA

Design Code: 1128 Color: Dark Gray









#### VINA

Design Code: 1128 Color: Dark Blue









#### NAYRIKA

Design Code: 1129

Color: Gray









#### SEVIL

Design Code: 1130

Color: Black









#### LOUIS VUITTON

Design Code: 1044

Color: Brown









#### PLAYFUL CATS

Design Code: 1115

Color: Green



SINGLE 160 X 220 CM

2023 Collection

Nersi has been providing exquisite modern and luxury linens for the bedding set addition.

Manufactured under strict quality control in our own factories by the best artisans with generations of experience.





### PLAYFUL CATS

Design Code: 1115

Color: Pink





2023 Collection

Nersi has been providing exquis