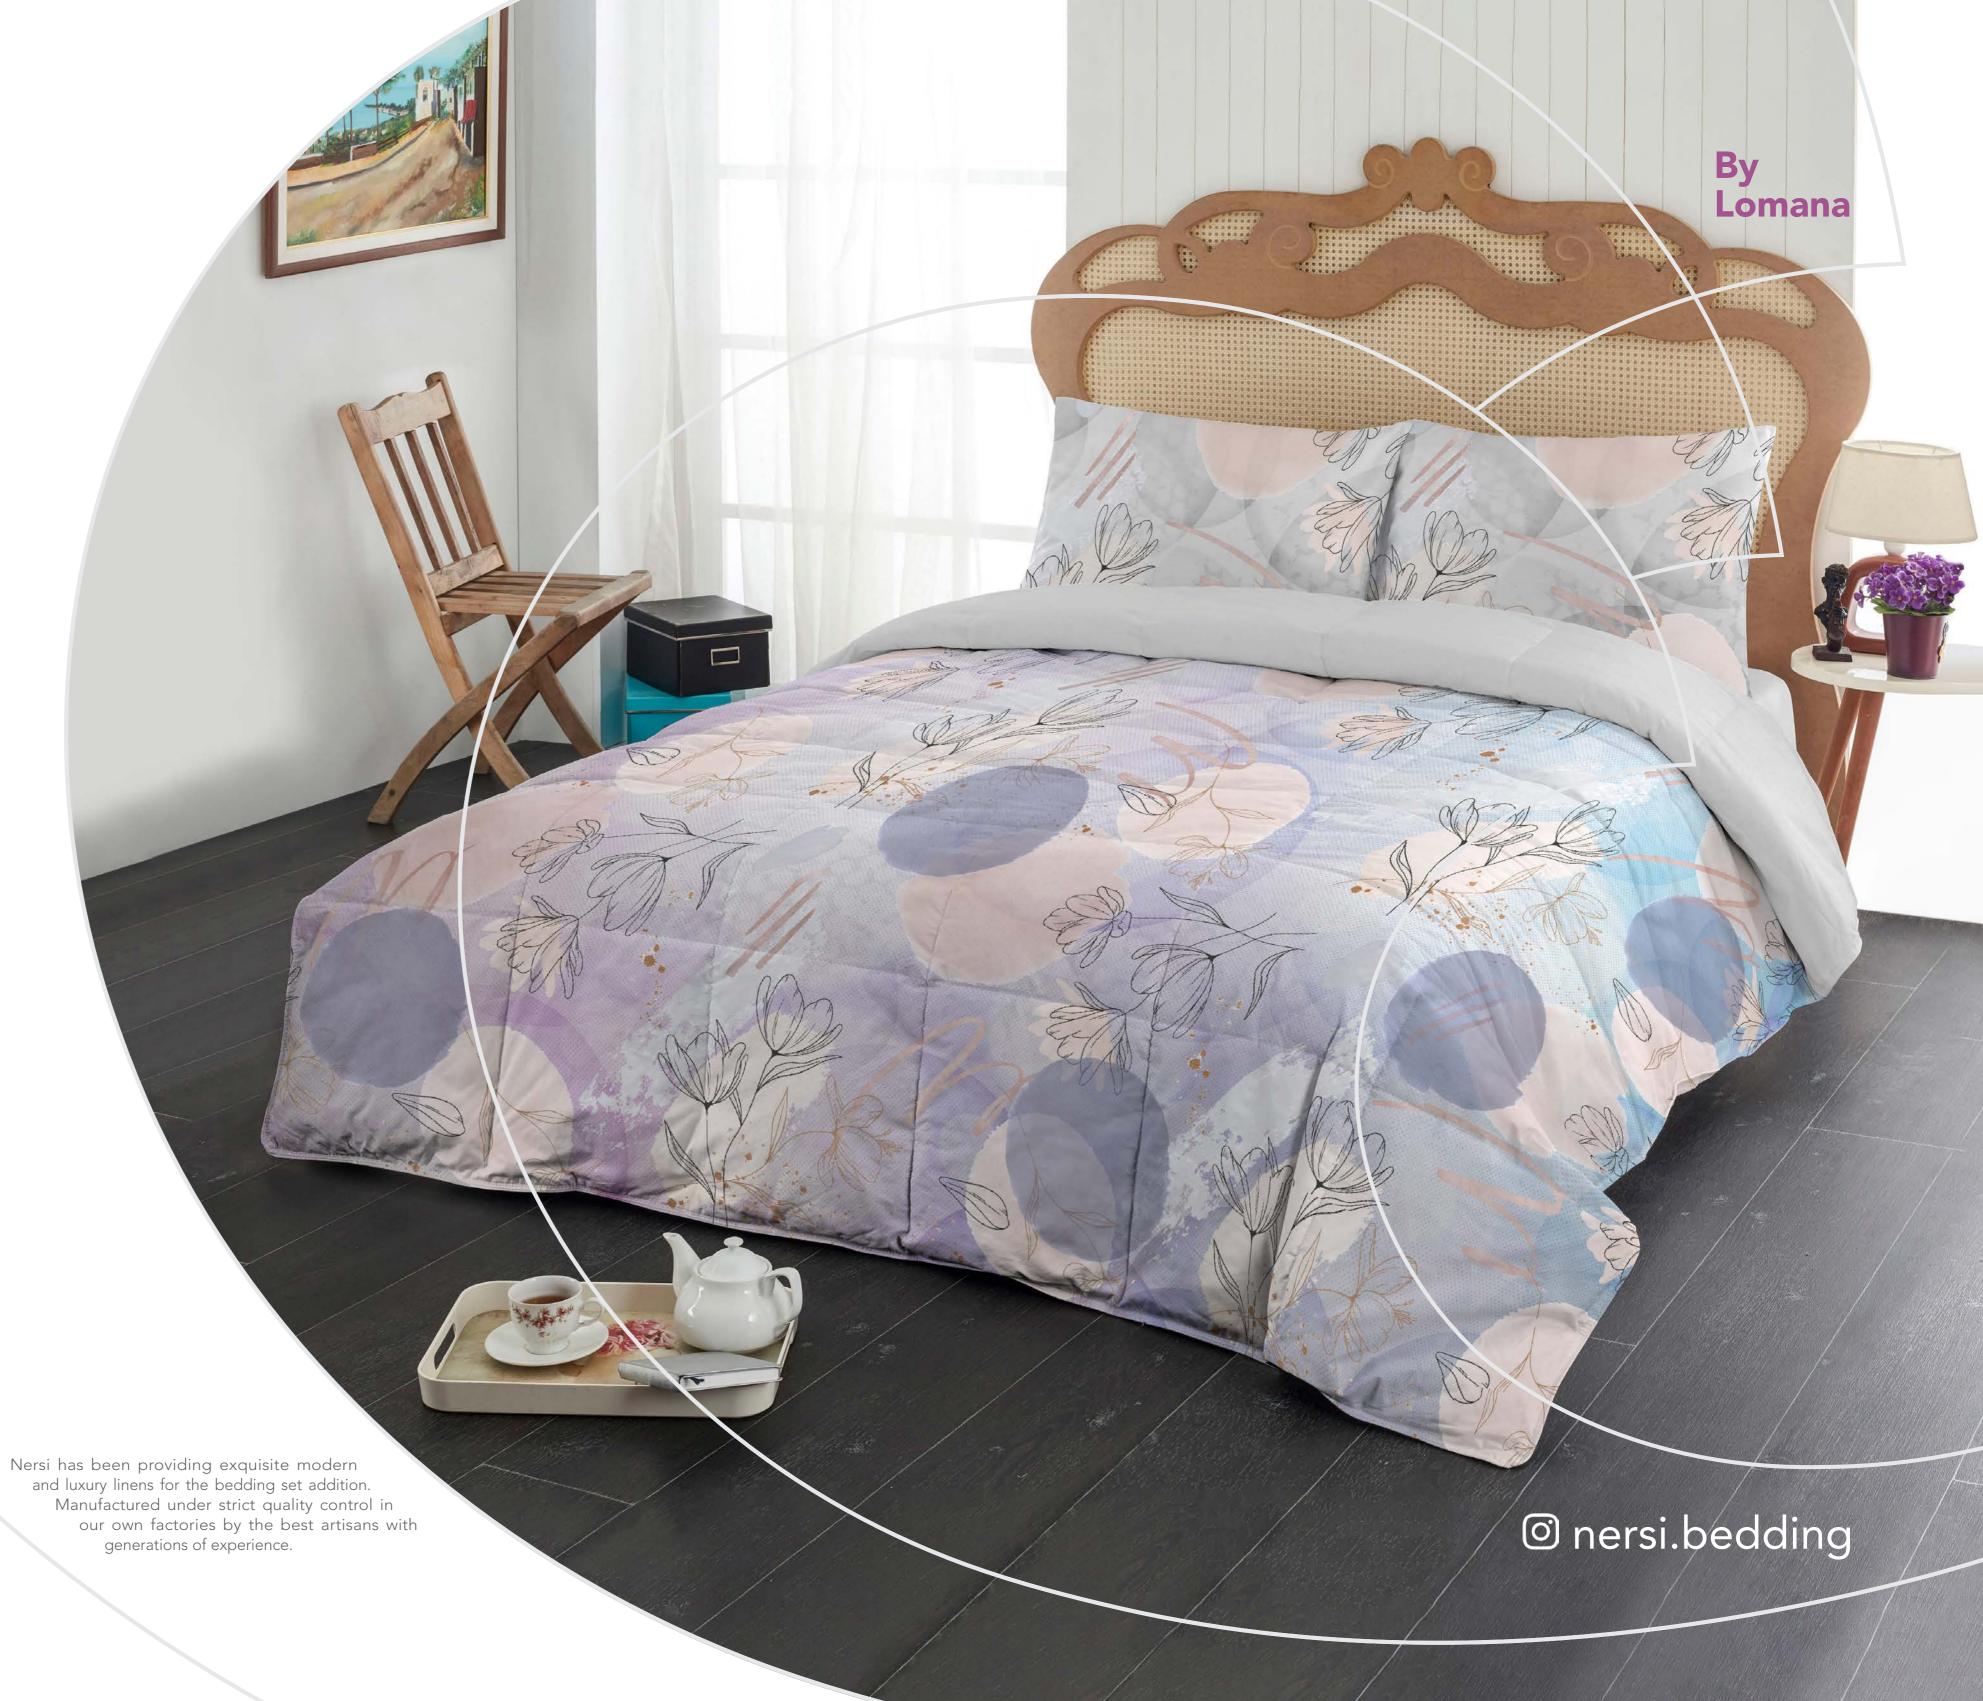

#### PANIYA

Design Code: 1114

Color: Brown









#### PANIYA

Design Code: 1114 Color: Dark Green









#### ANDIYA

Design Code: 1116 Color: Light Blue









#### ANDIYA

Design Code: 1116

Color: Cream









#### TANSOO

Design Code: 1118

Color: Gray









#### TANSOO

Design Code: 1118

Color: Cream









#### ZOFA

Design Code: 1119 Color: Dark Gray



SINGLE 160 X 220 CM





#### ZOFA

Design Code: 1119 Color: Light Gray



SINGLE 160 X 220 CM





#### ZHALIN

Design Code: 1120 Color: Colorfull



SINGLE 160 X 220 CM





#### ZHALIN

Design Code: 1120

Color: Indigo









#### CHITRA

Design Code: 1121 Color: Light Gray









#### ELVA

Design Code: 1122

Color: Pastil









#### DINA

Design Code: 1124 Color: Light Purple



SINGLE 160 X 220 CM





#### TATIN

Design Code: 1125 Color: Light Pink









#### CHOOK

Design Code: 1126 Color: Gray - Blue









#### LAVEN

Design Code: 1127 Color: Dark Blue









#### VINA

Design Code: 1128 Color: Dark Green









#### VINA

Design Code: 1128 Color: Dark Gray









#### VINA

Design Code: 1128 Color: Dark Blue









#### NAYRIKA

Design Code: 1129

Color: Gray









#### SEVIL

Design Code: 1130

Color: Black









#### LOUIS VUITTON

Design Code: 1044

Color: Brown









#### PLAYFUL CATS

Design Code: 1115

Color: Green



SINGLE 160 X 220 CM

2023 Collection

Nersi has been providing exquisite modern and luxury linens for the bedding set addition.

Manufactured under strict quality control in our own factories by the best artisans with generations of expe