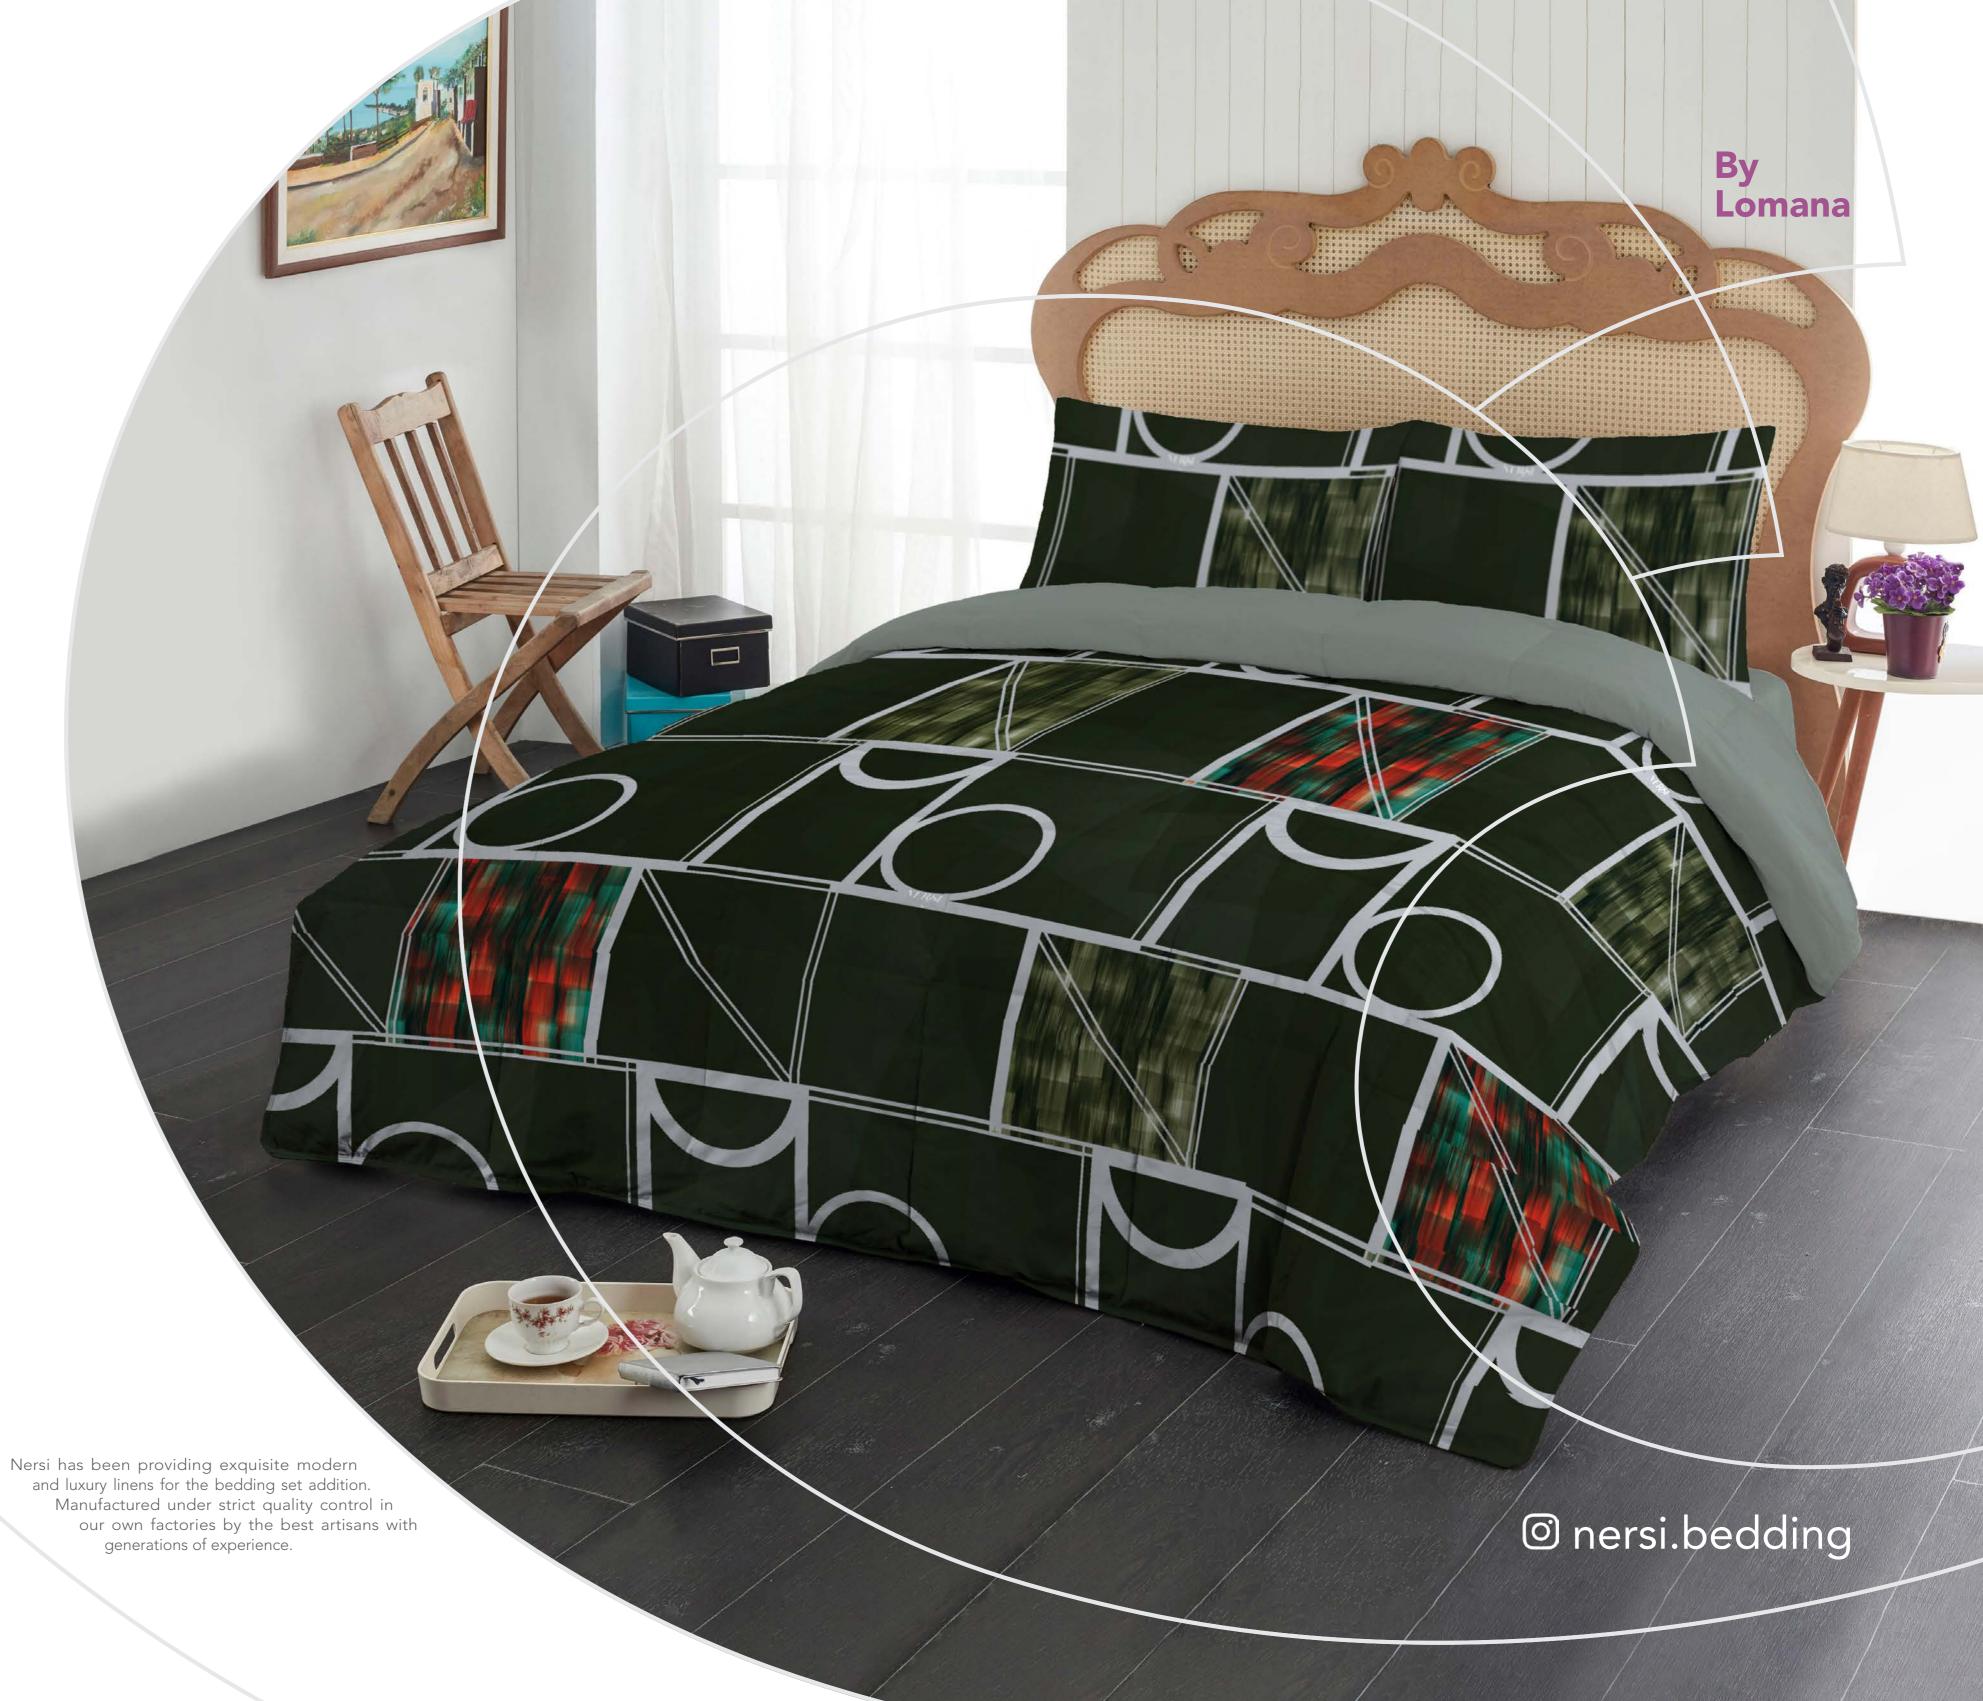

#### VINA

Design Code: 1128 Color: Dark Green

#### VINA

Design Code: 1128 Color: Dark Gray

#### VINA

Design Code: 1128 Color: Dark Blue