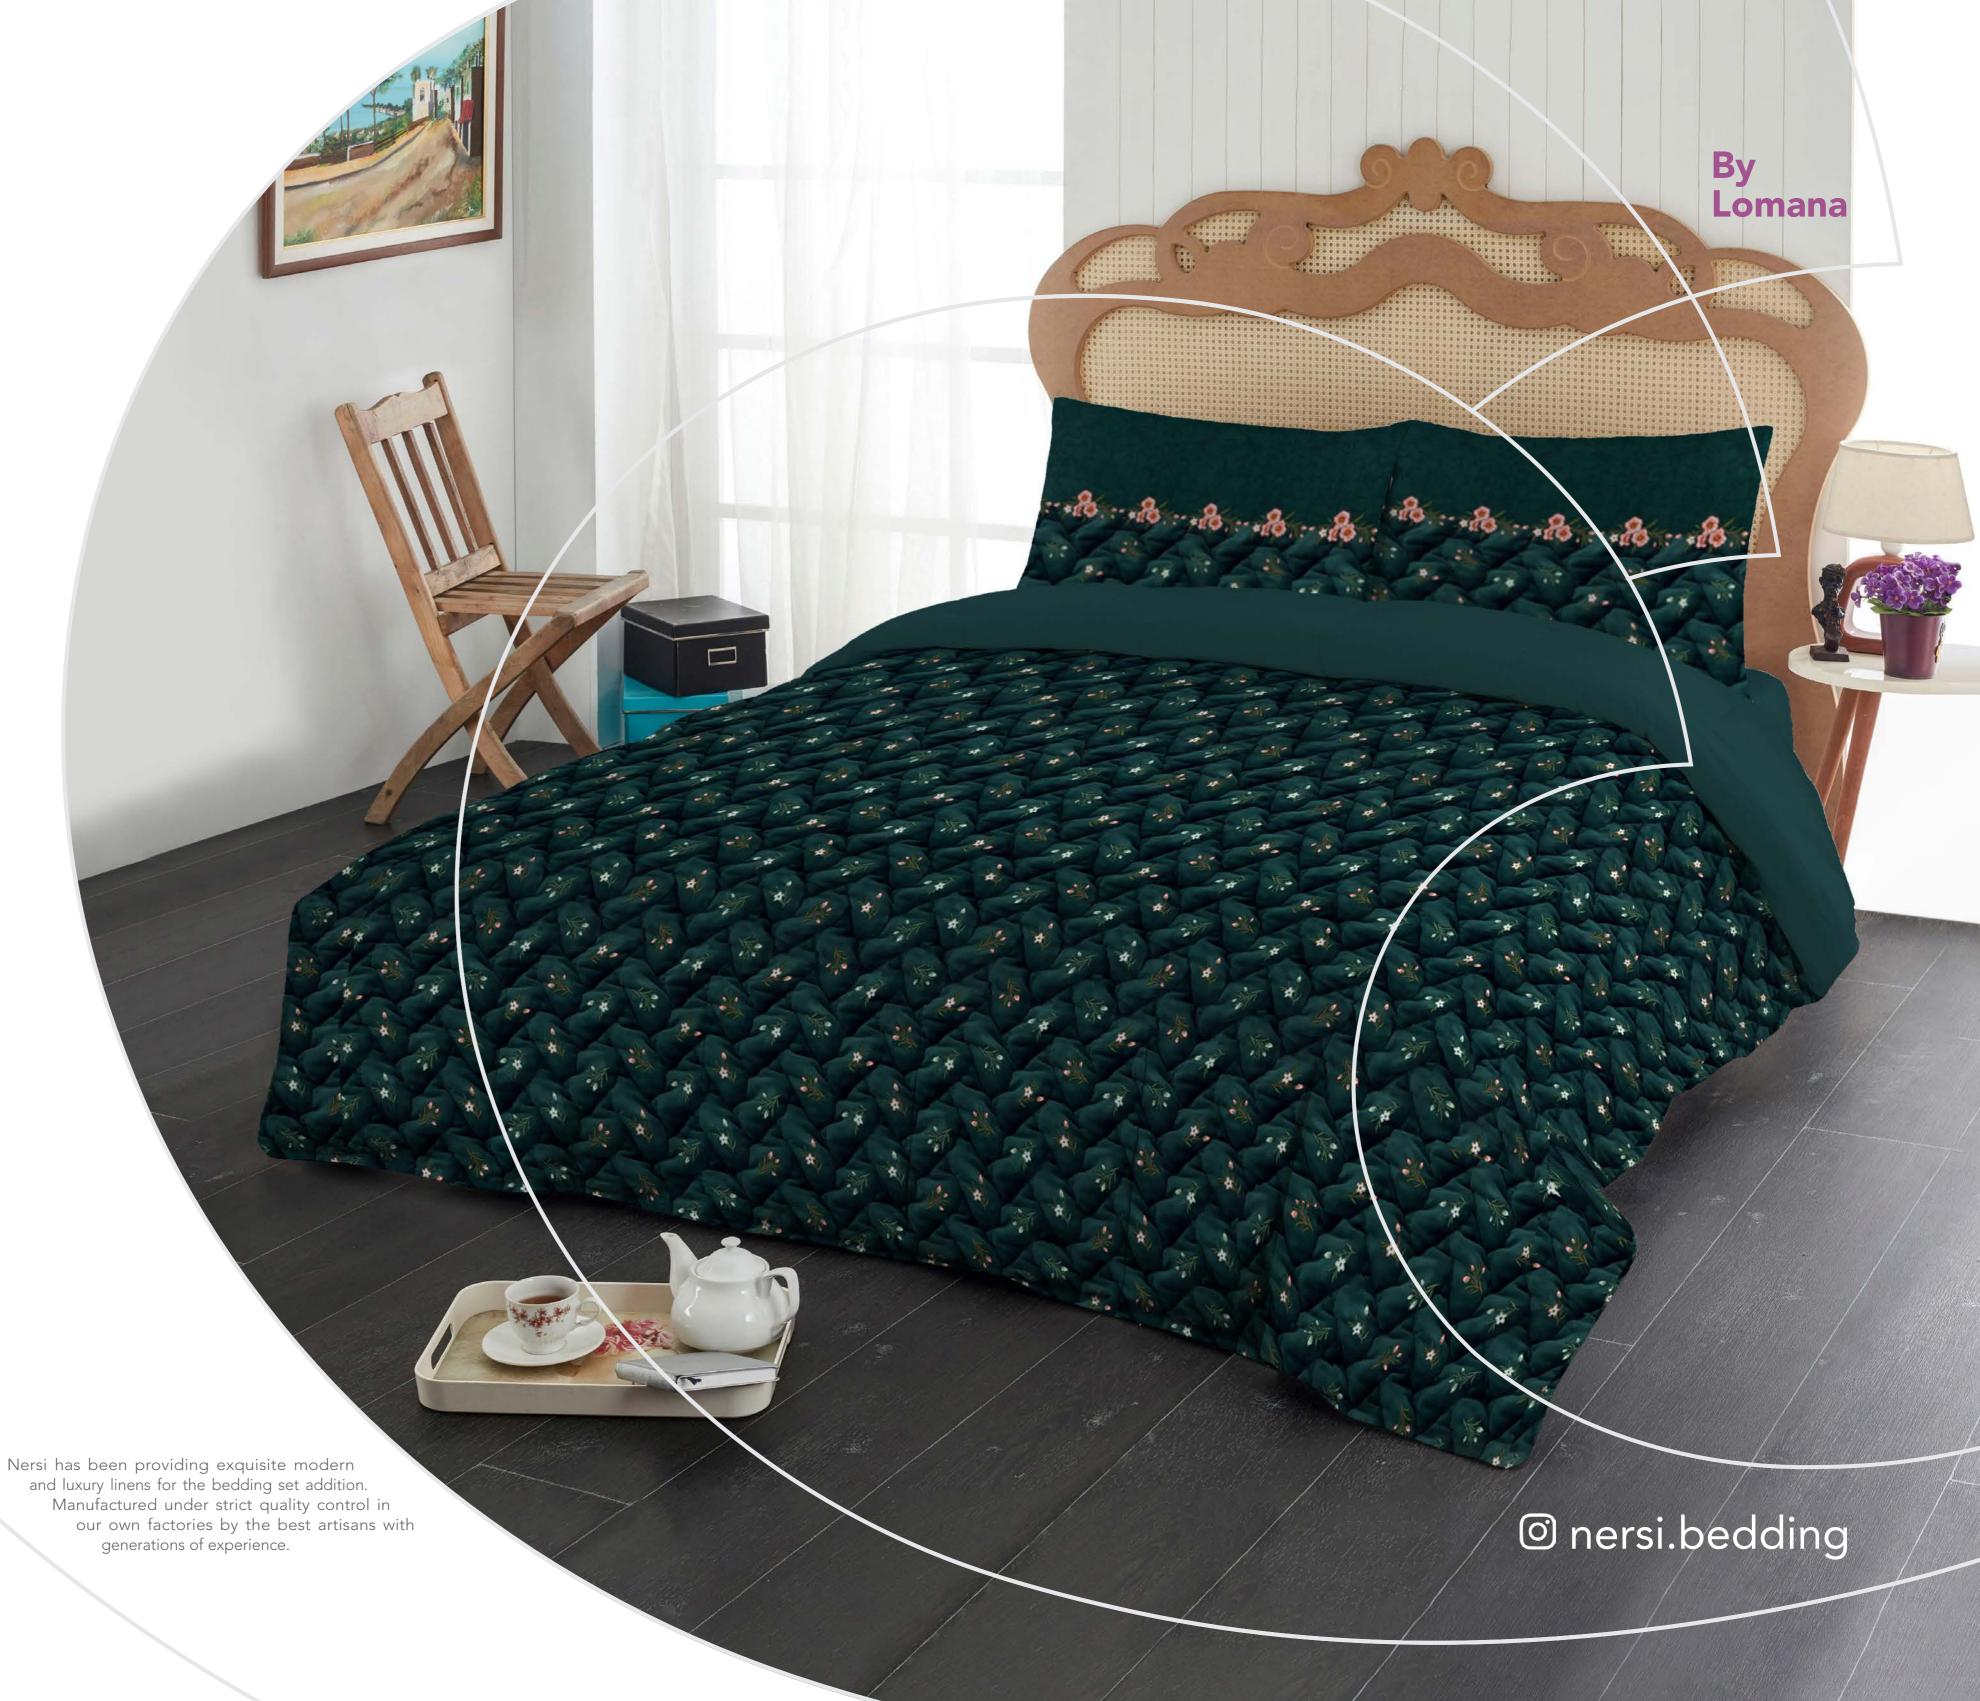

# Smile With Closed Eyes



#### SATIYA

Design Code: 1107 Color: Dark Green



SINGLE 160 X 220 CM





#### SATIYA

Design Code: 1107

Color: Violet









#### DALIYA

Design Code: 1108

Color: Olive









#### DALIYA

Design Code: 1108

Color: Brown









#### ZHAVEH

Design Code: 1111 Color: Light Green



SINGLE 160 X 220 CM





#### ZHAVEH

Design Code: 1111 Color: Dusty Pink









#### KIYANA

Design Code: 1112 Color: Light Pink









#### PARLA

Design Code: 1113

Color: Cream









#### PARLA

Design Code: 1113

Color: Red









#### PANIYA

Design Code: 1114

Color: Brown









#### PANIYA

Design Code: 1114 Color: Dark Green









#### ANDIYA

Design Code: 1116 Color: Light Blue









#### ANDIYA

Design Code: 1116

Color: Cream









#### TANSOO

Design Code: 1118

Color: Gray









#### TANSOO

Design Code: 1118

Color: Cream









####