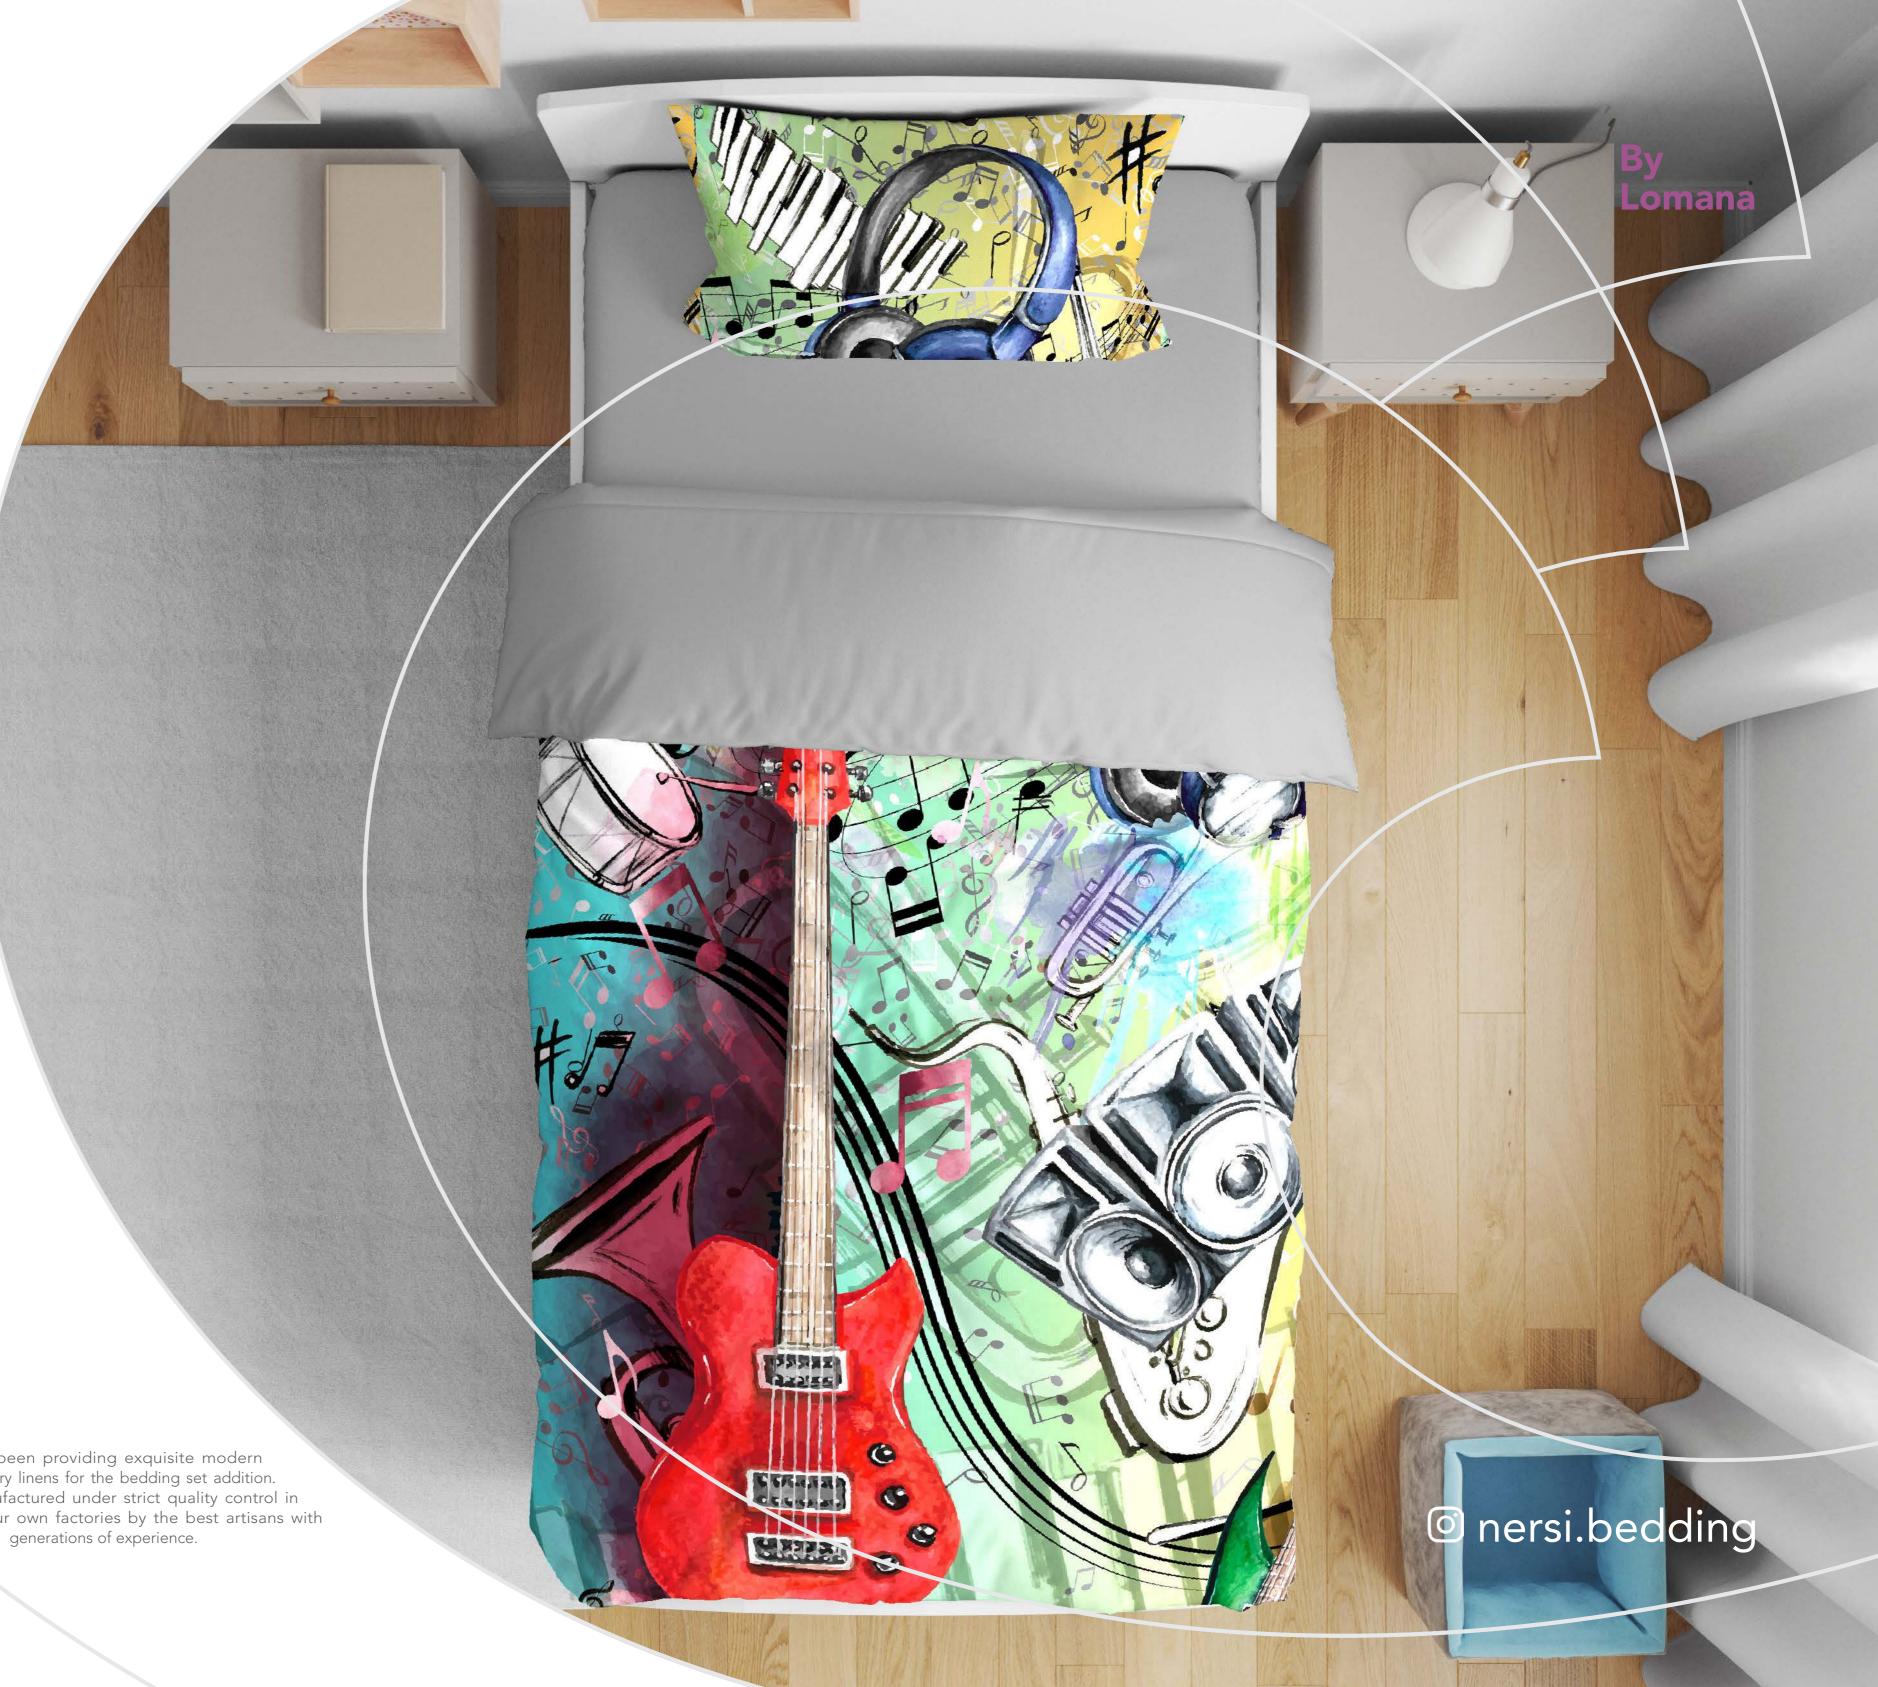

#### MUSICIAN

Design Code: 1131

Color: Green

**SINGLE** 160 X 220 CM

2023 Collection

Nersi has been providing exquisite modern and luxury linens for the bedding set addition.

Manufactured under strict quality control in our own factories by the best artisans with