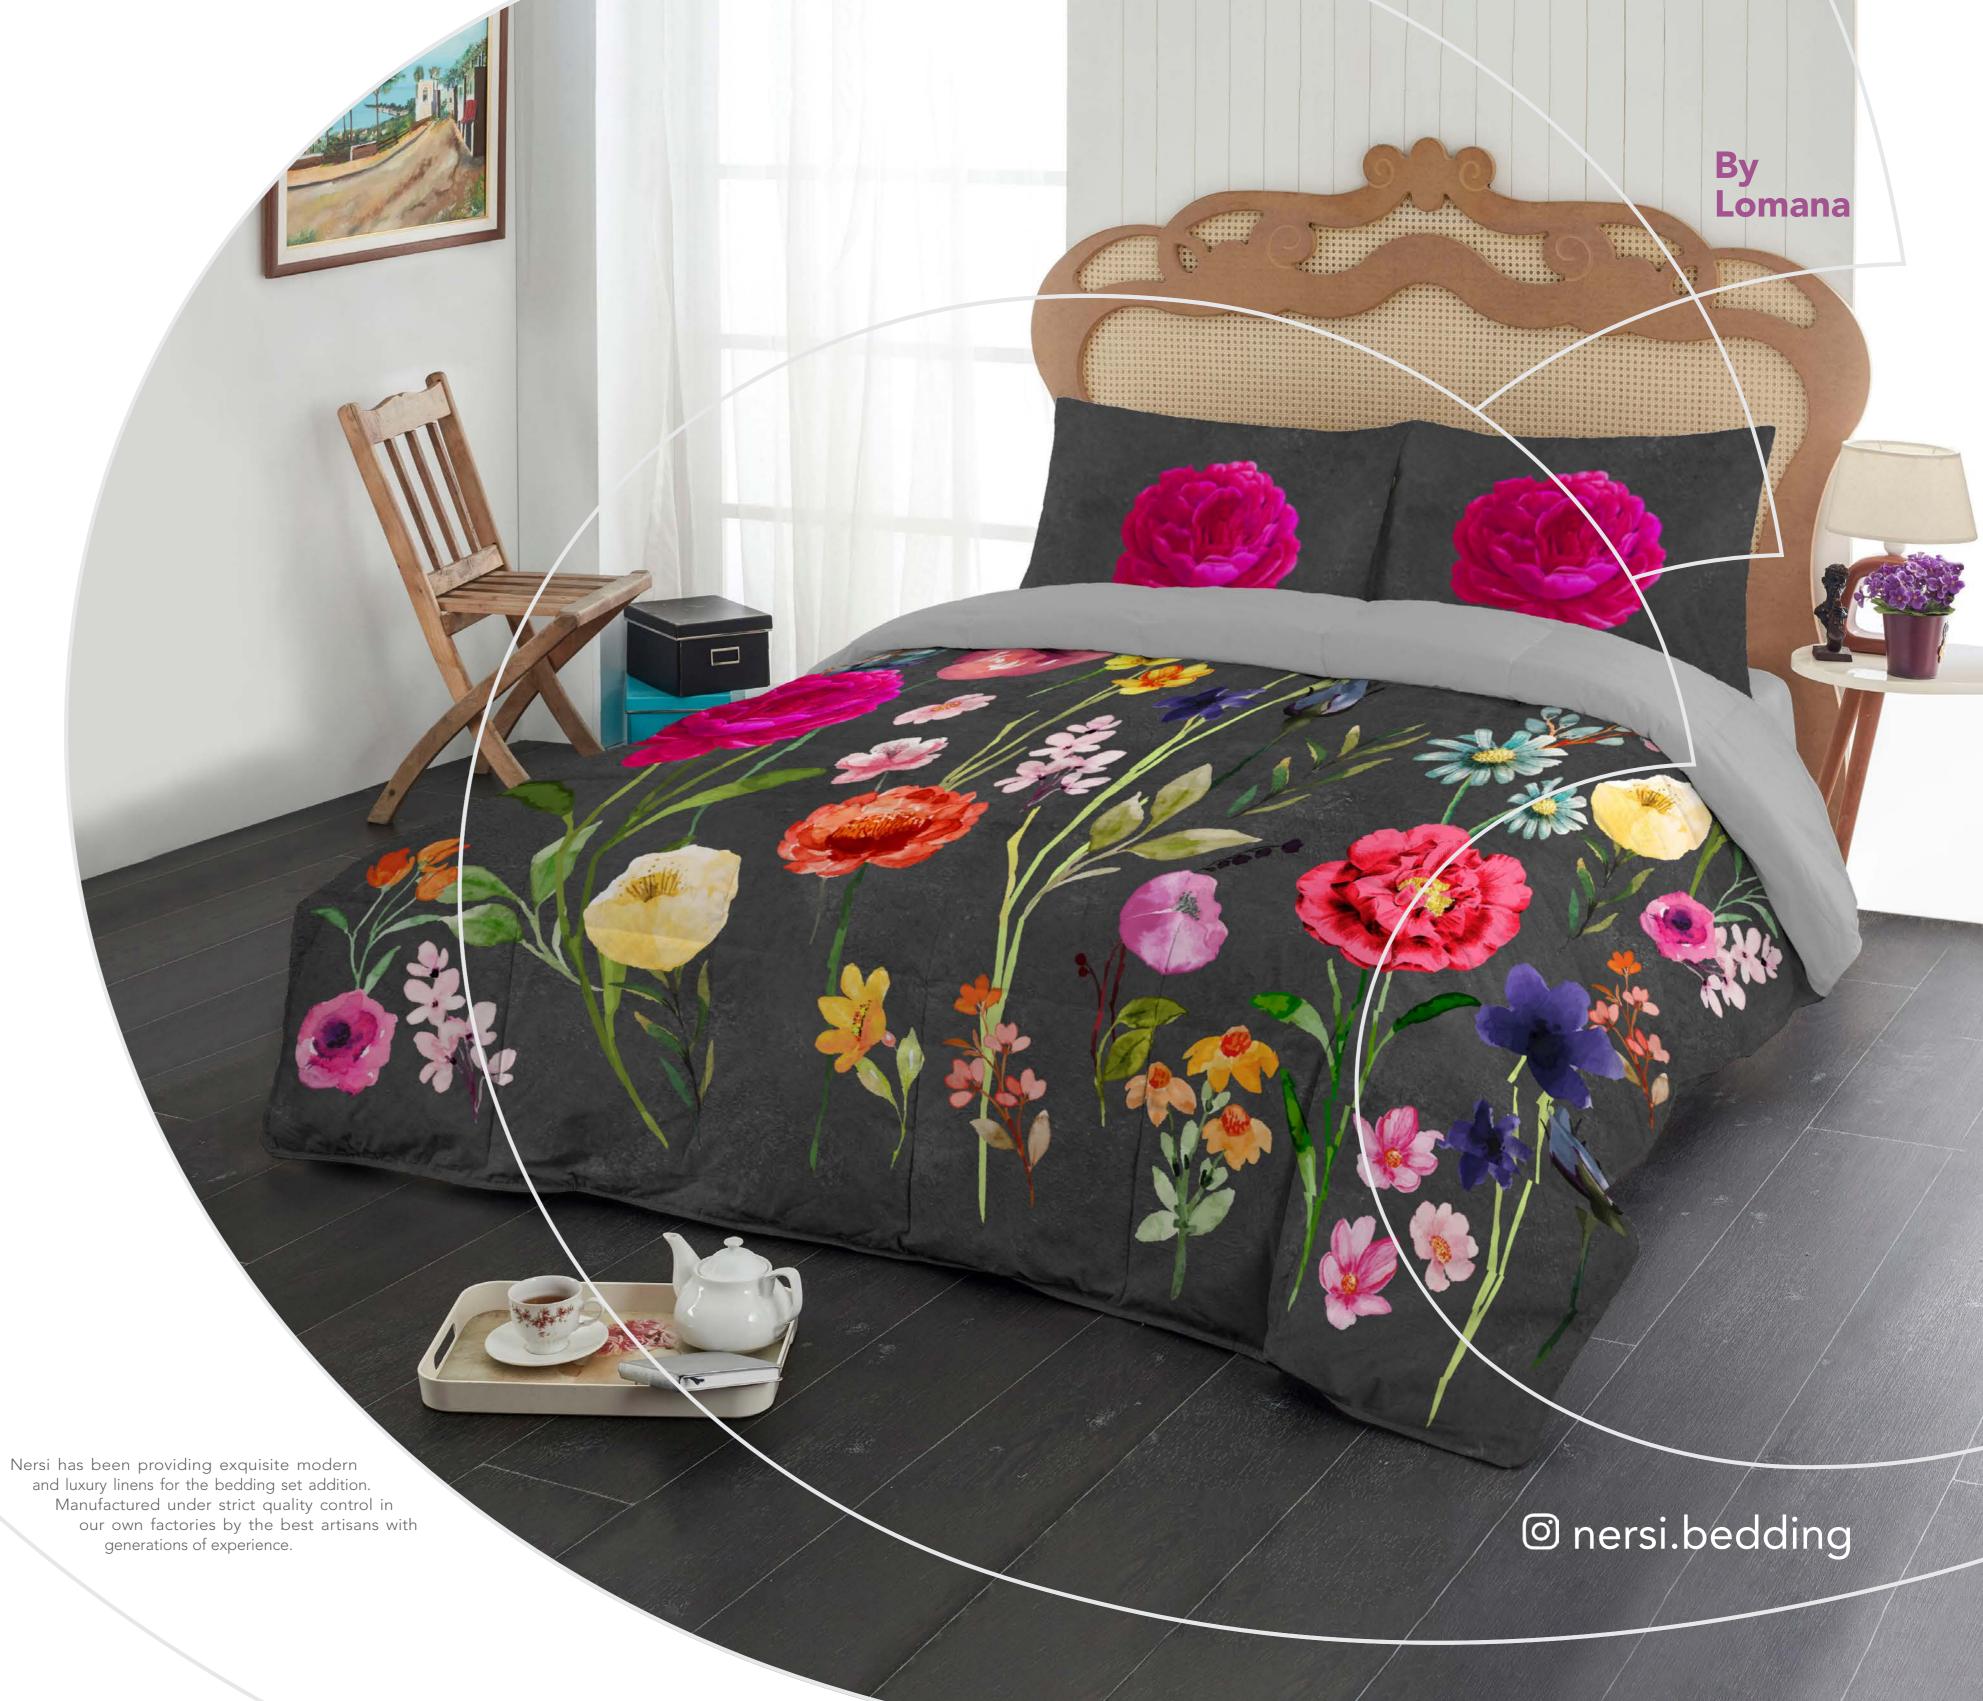

LIYA

Design Code: 1108

Color: Olive









#### DALIYA

Design Code: 1108

Color: Brown









#### ZHAVEH

Design Code: 1111 Color: Light Green



SINGLE 160 X 220 CM





#### ZHAVEH

Design Code: 1111 Color: Dusty Pink









#### KIYANA

Design Code: 1112 Color: Light Pink









#### PARLA

Design Code: 1113

Color: Cream









#### PARLA

Design Code: 1113

Color: Red









#### PANIYA

Design Code: 1114

Color: Brown









#### PANIYA

Design Code: 1114 Color: Dark Green









#### ANDIYA

Design Code: 1116 Color: Light Blue









#### ANDIYA

Design Code: 1116

Color: Cream









#### TANSOO

Design Code: 1118

Color: Gray









#### TANSOO

Design Code: 1118

Color: Cream









#### ZOFA

Design Code: 1119 Color: Dark Gray



SINGLE 160 X 220 CM





#### ZOFA

Design Code: 1119 Color: Light Gray



SINGLE 160 X 220 CM





#### ZHALIN

Design Code: 1120 Color: Colorfull



SINGLE 160 X 220 CM





#### ZHALIN

Design Code: 1120

Color: Indigo









#### CHITRA

Design Code: 1121 Color: Light Gray









#### ELVA

Design Code: 1122

Color: Pastil









#### DINA

Design Code: 1124 Color: Light Purple



SINGLE 160 X 220 CM





#### TATIN

Design Code: 1125 Color: Light Pink









#### CHOOK

Design Code: 1126 Color: Gray - Blue









#### LAVEN

Design Code: 1127 Color: Dark Blue









#### VINA

Design Code: 1128 Color: Dark Green









#### VINA

Design Code: 1128 Color: Dark Gray









#### VINA

Design Code: 1128 Color: Dark Blue









#### NAYRIKA

Design Code: 1129

Color: Gray









#### SEVIL