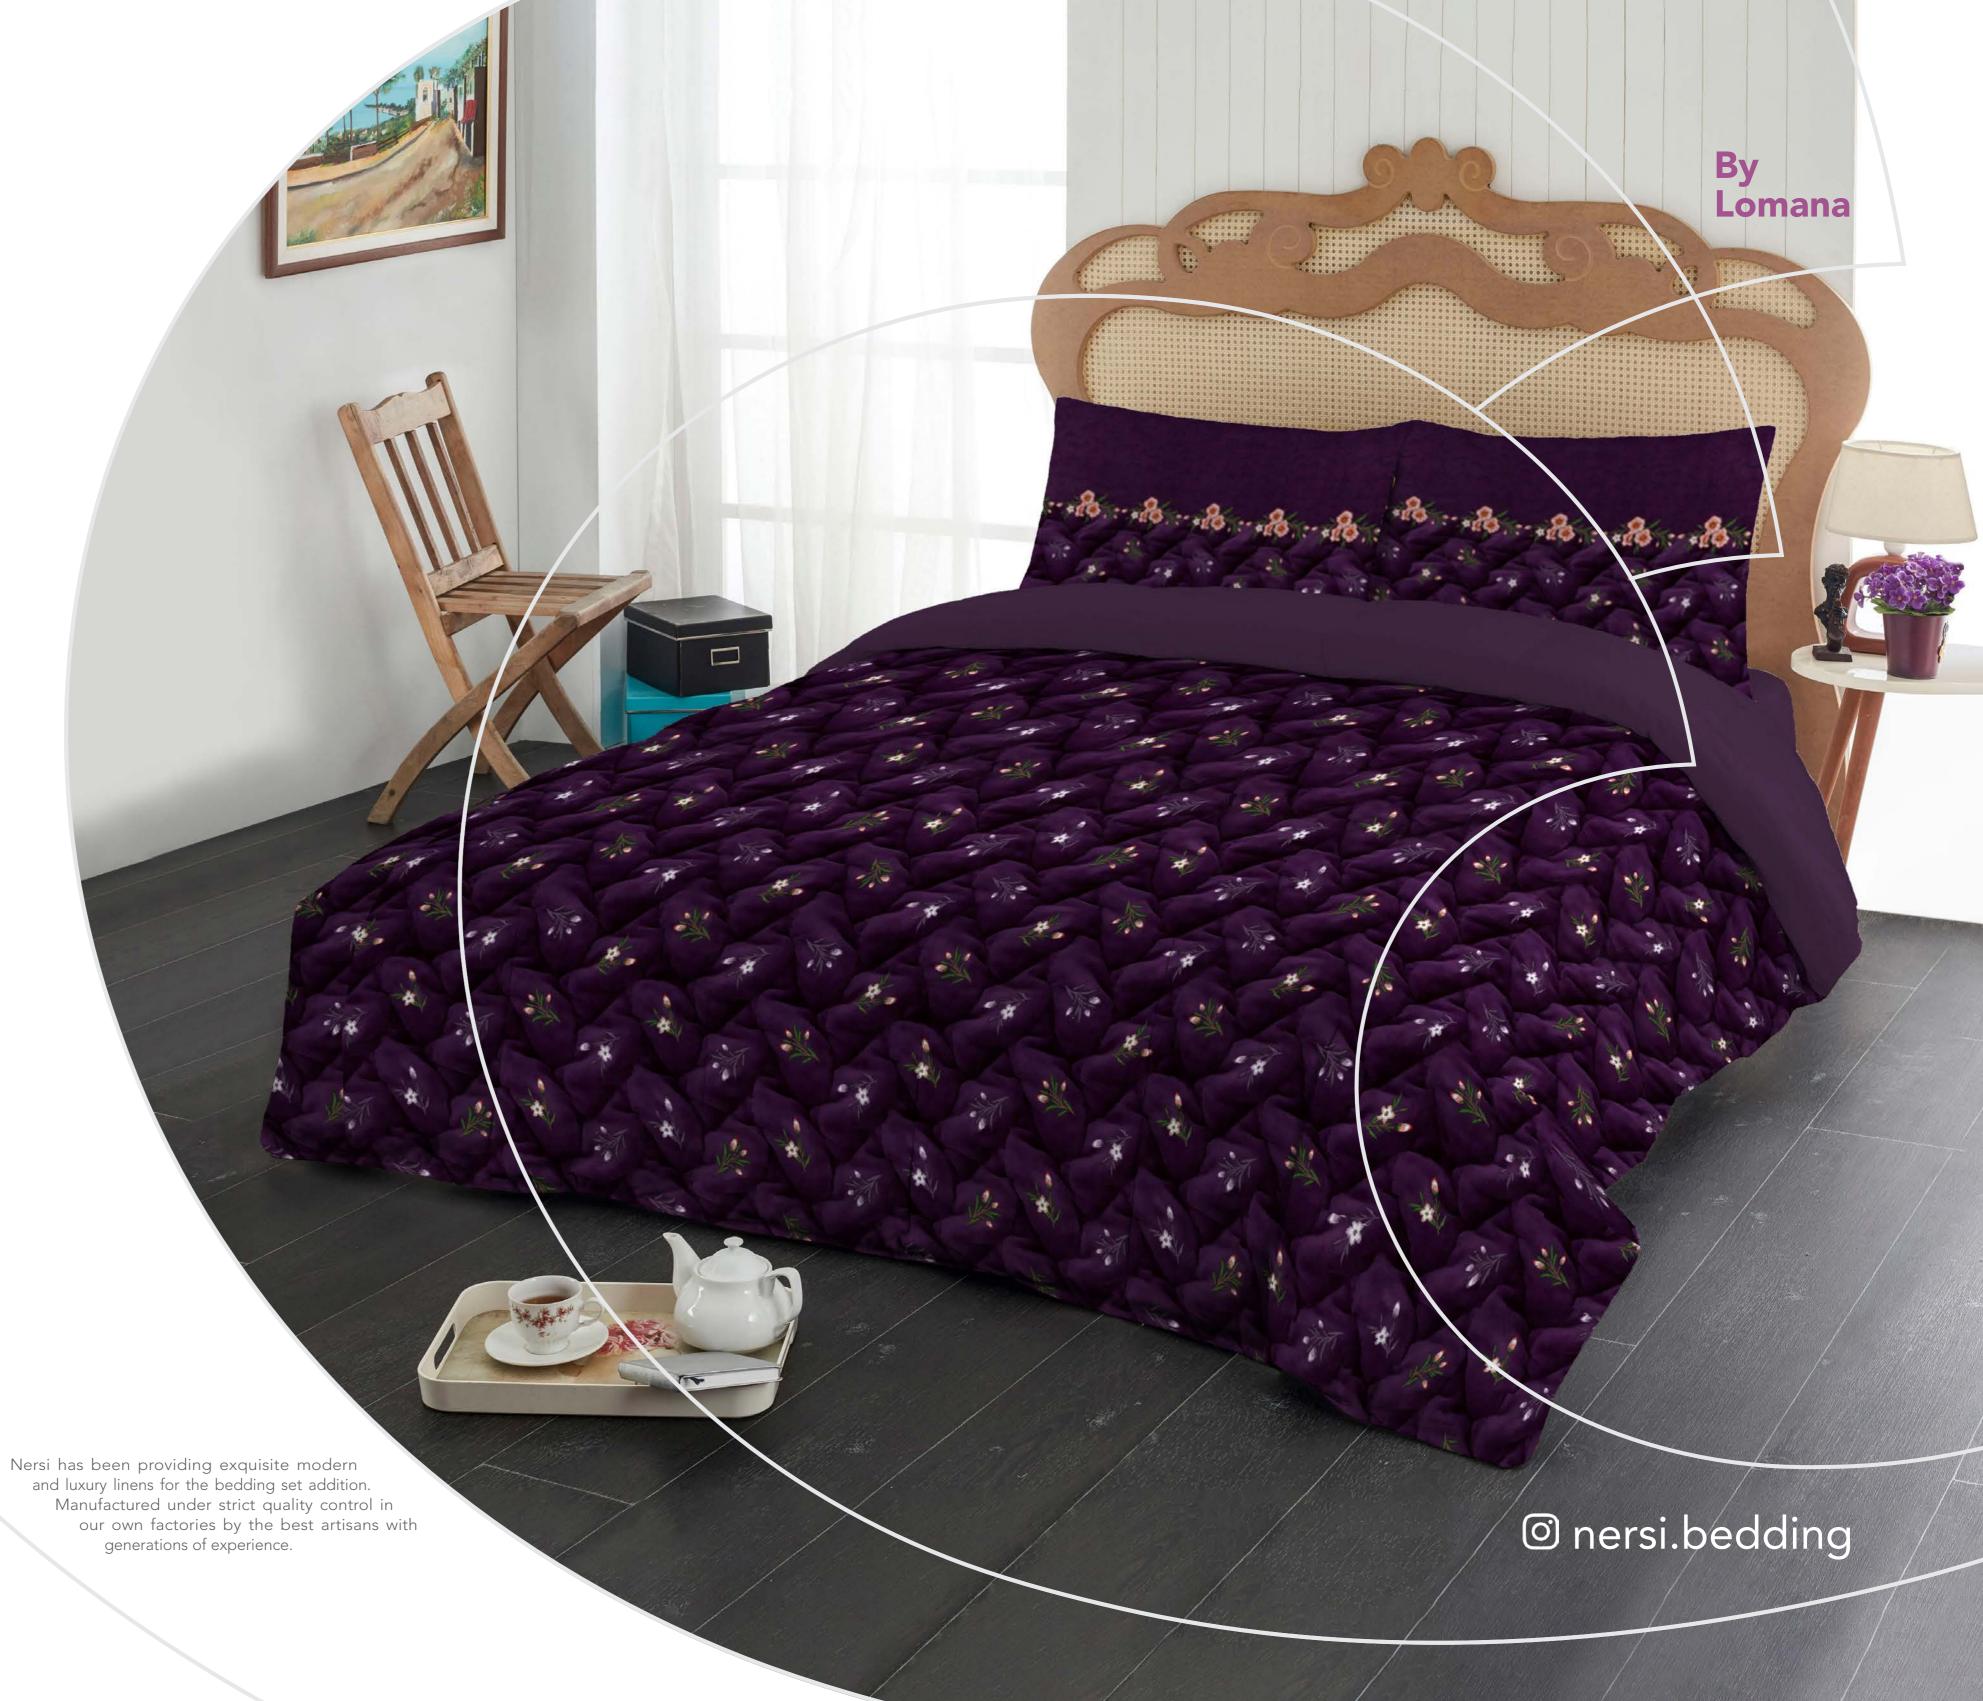

# Smile With Closed Eyes



#### SATIYA

Design Code: 1107 Color: Dark Green



SINGLE 160 X 220 CM





#### SATIYA

Design Code: 1107

Color: Violet









#### DALIYA

Design Code: 1108

Color: Olive









#### DALIYA

Design Code: 1108

Color: Brown









#### ZHAVEH

Design Code: 1111 Color: Light Green



SINGLE 160 X 220 CM





#### ZHAVEH

Design Code: 1111 Color: Dusty Pink









#### KIYANA

Design Code: 1112 Color: Light Pink









#### PARLA

Design Code: 1113

Color: Cream









#### PARLA

Design Code: 1113

Color: Red









#### PANIYA

Design Code: 1114

Color: Brown









#### PANIYA

Design Code: 1114 Color: Dark Green









#### ANDIYA

Design Code: 1116 Color: Light Blue









#### ANDIYA

Design Code: 1116

Color: Cream









#### TANSOO

Design Code: 1118

Color: Gray









#### TANSOO

Design Code: 1118

Color: Cream









#### ZOFA

Design Code: 1119 Color: Dark Gray



SINGLE 160