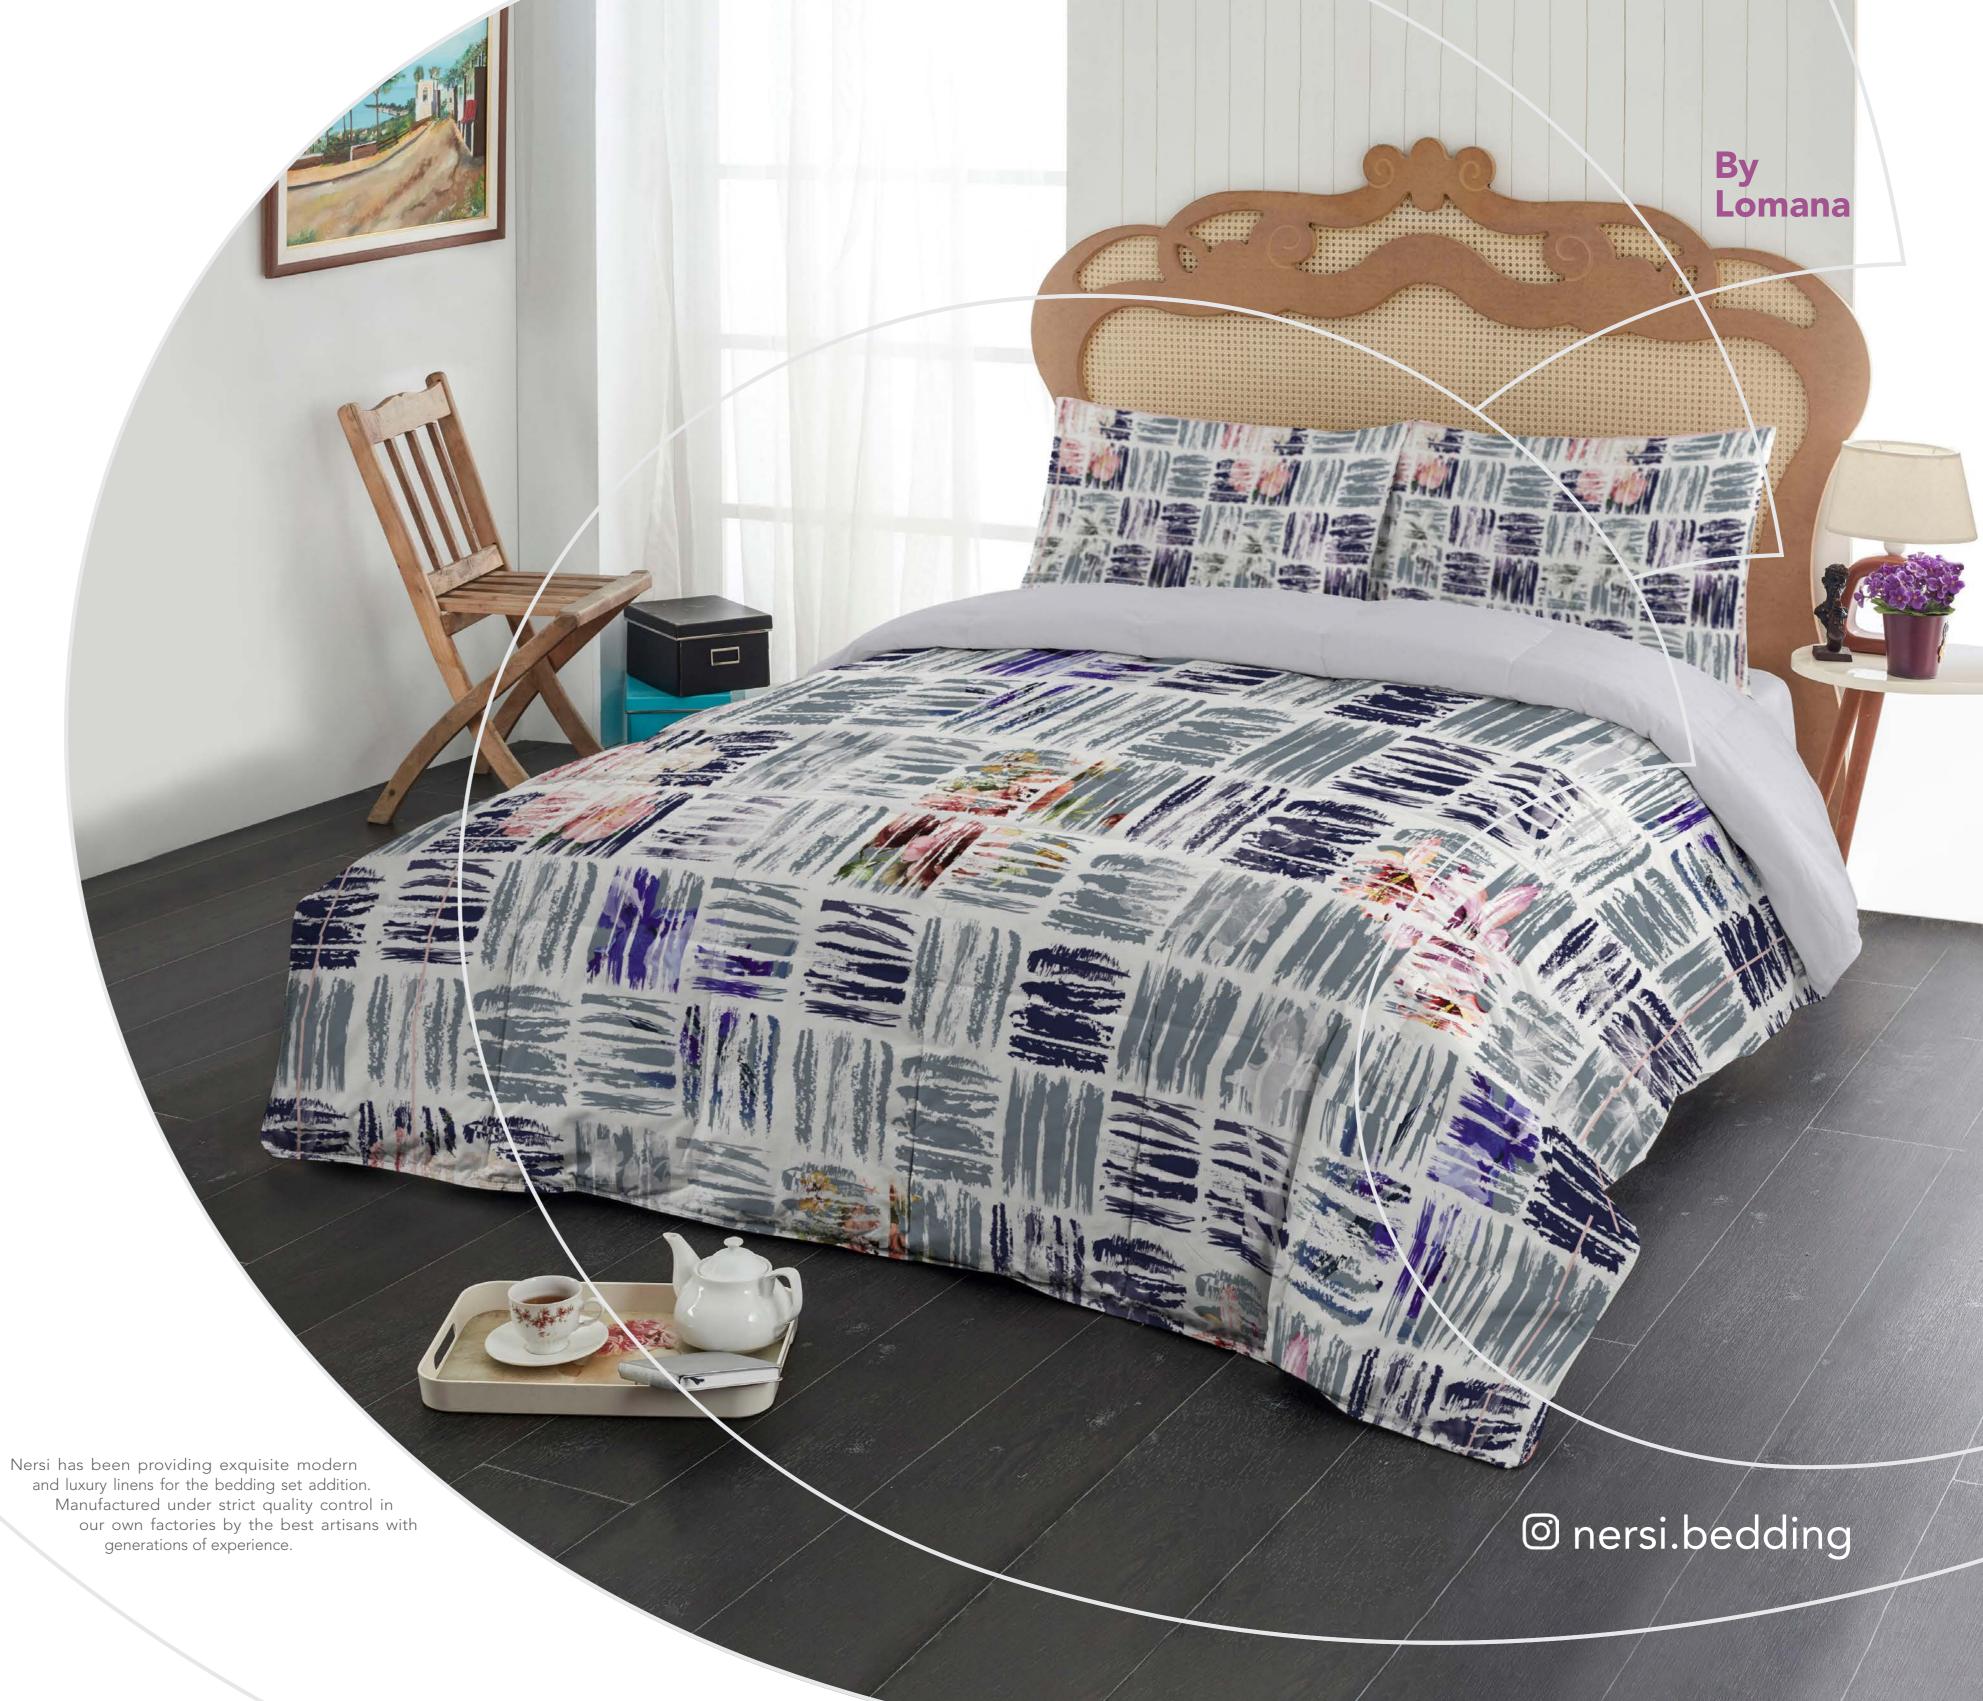

Design Code: 1107 Color: Dark Green



SINGLE 160 X 220 CM





#### SATIYA

Design Code: 1107

Color: Violet









#### DALIYA

Design Code: 1108

Color: Olive









#### DALIYA

Design Code: 1108

Color: Brown









#### ZHAVEH

Design Code: 1111 Color: Light Green



SINGLE 160 X 220 CM





#### ZHAVEH

Design Code: 1111 Color: Dusty Pink









#### KIYANA

Design Code: 1112 Color: Light Pink









#### PARLA

Design Code: 1113

Color: Cream









#### PARLA

Design Code: 1113

Color: Red









#### PANIYA

Design Code: 1114

Color: Brown









#### PANIYA

Design Code: 1114 Color: Dark Green









#### ANDIYA

Design Code: 1116 Color: Light Blue









#### ANDIYA

Design Code: 1116

Color: Cream









#### TANSOO

Design Code: 1118

Color: Gray









#### TANSOO

Design Code: 1118

Color: Cream









#### ZOFA

Design Code: 1119 Color: Dark Gray



SINGLE 160 X 220 CM





#### ZOFA

Design Code: 1119 Color: Light Gray



SINGLE 160 X 220 CM





#### ZHALIN

Design Code: 1120 Color: Colorfull



SINGLE 160 X 220 CM





#### ZHALIN

Design Code: 1120

Color: Indigo









#### CHITRA

Design Code: 1121 Color: Light Gray









#### ELVA

Design Code: 1122

Color: Pastil









#### DINA

Design Code: 1124 Color: Light Purple



SINGLE 160 X 220 CM





#### TATIN

Design Code: 1125 Color: Light Pink









#### CHOOK

Design Code: 1126 Color: Gray - Blue









#### LAVEN

Design Code: 1127 Color: Dark Blue









#### VINA

Design Code: 1128 Color: Dark Green









#### VINA

Design Code: 1128 Color: Dark Gray