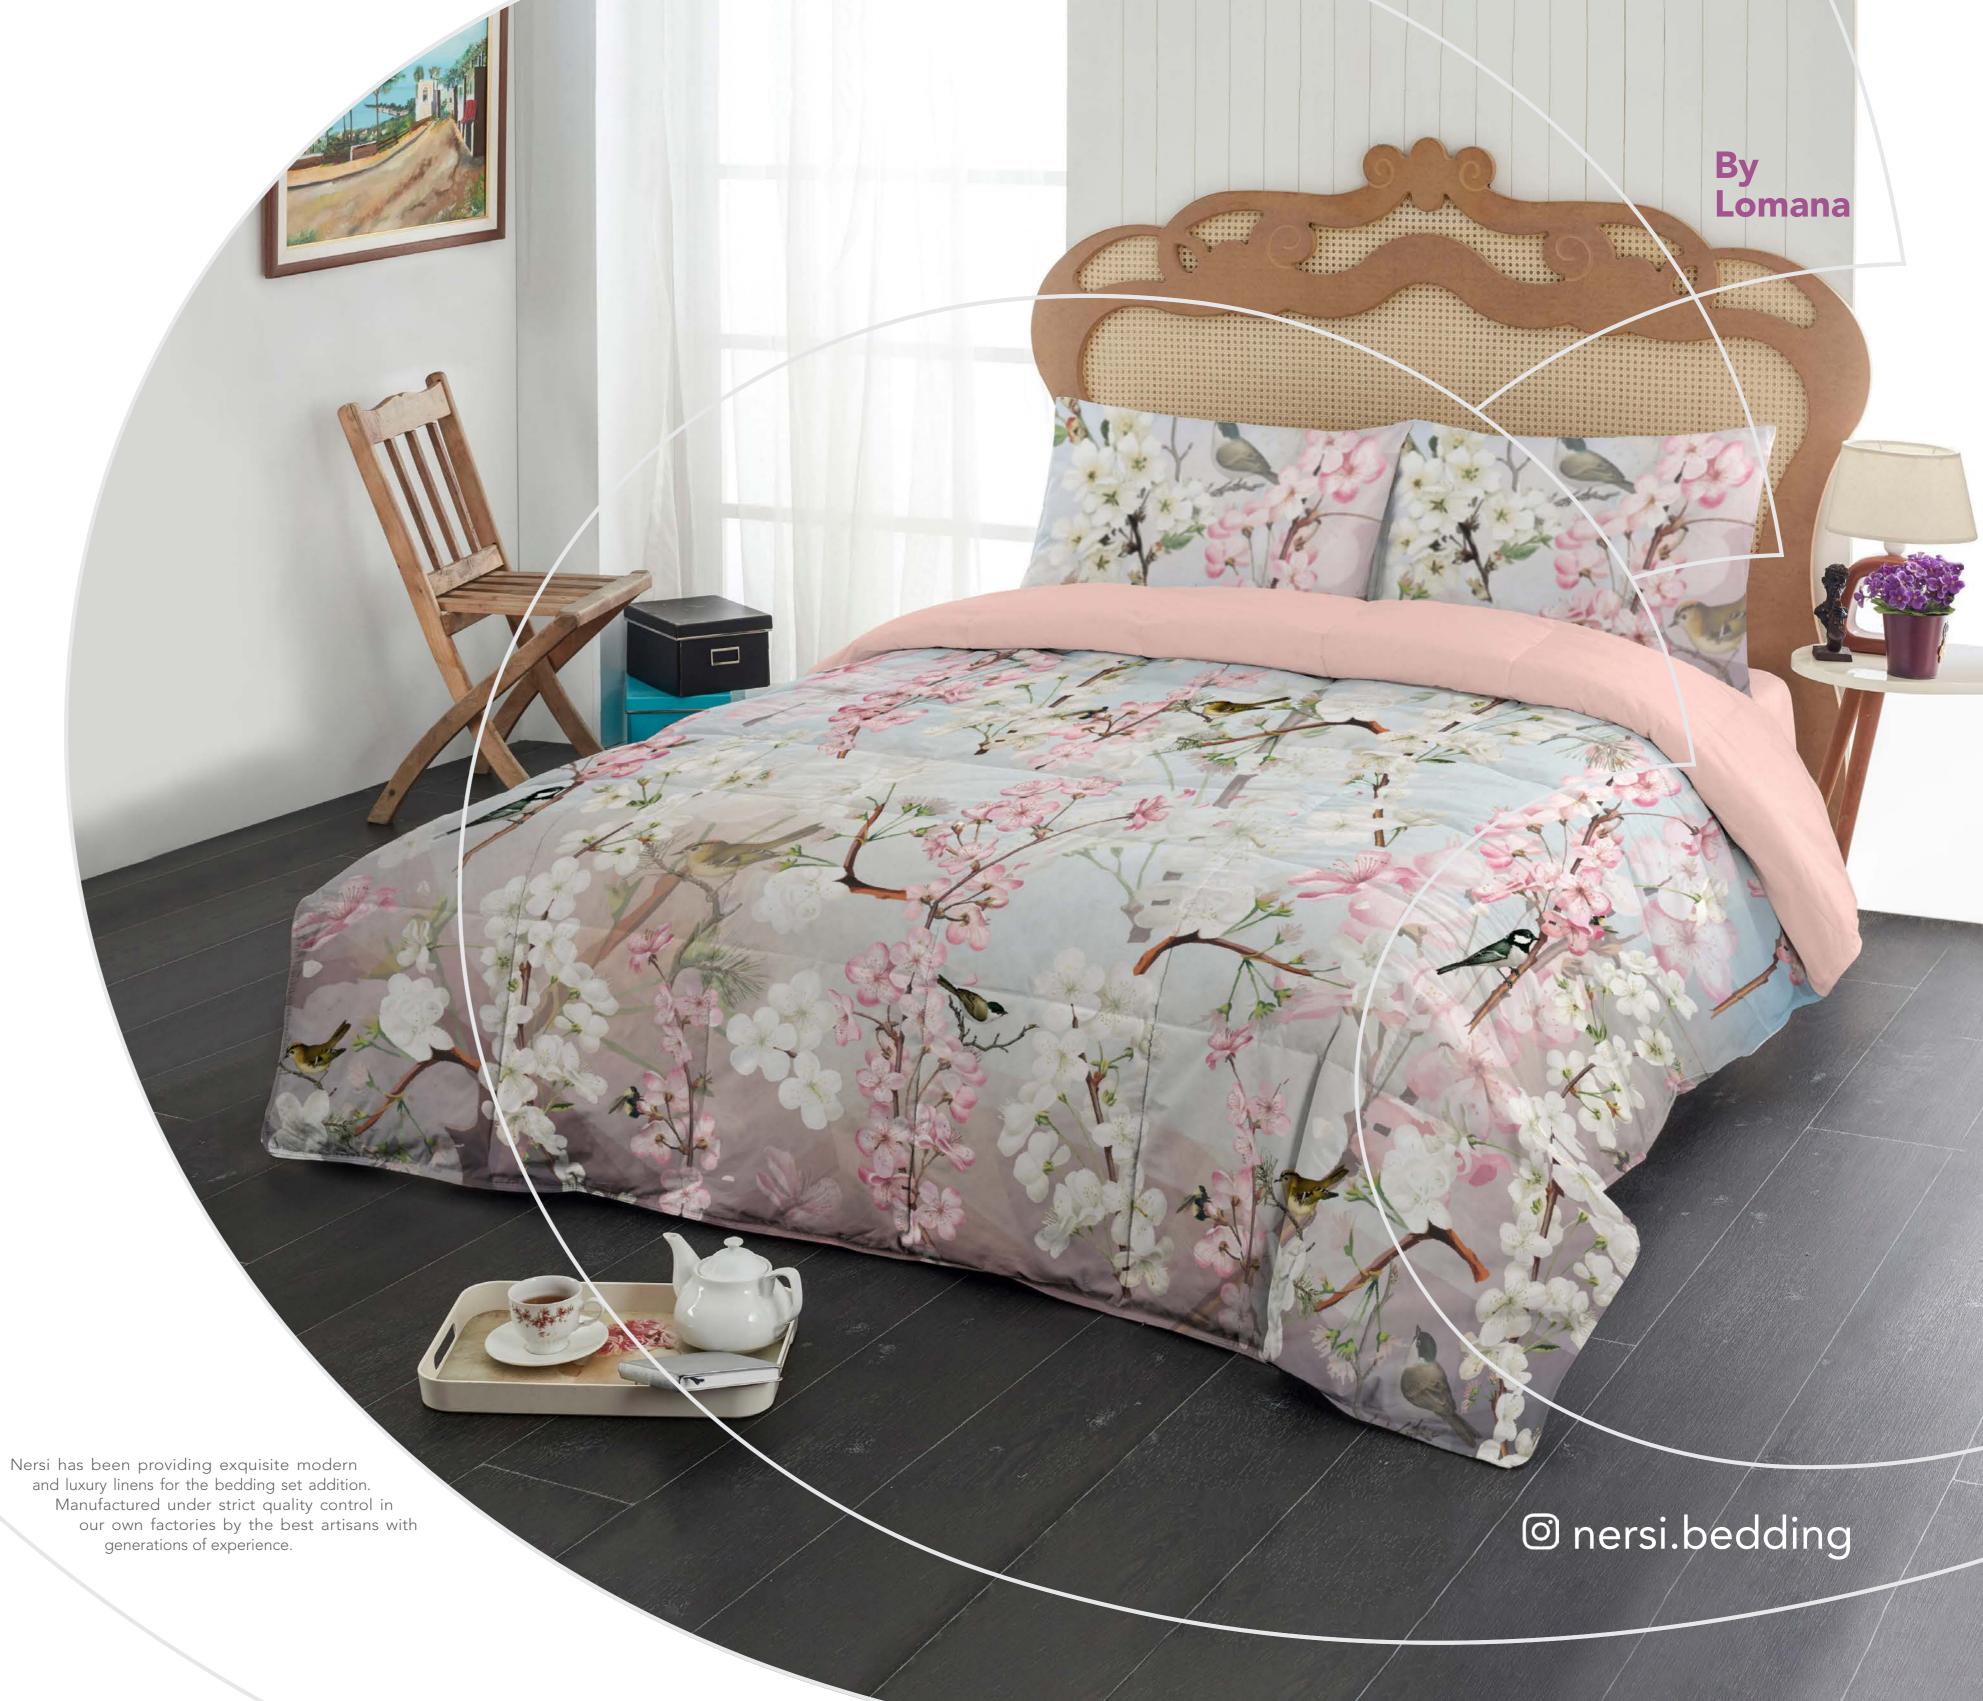

#### PANIYA

Design Code: 1114 Color: Dark Green









#### ANDIYA

Design Code: 1116 Color: Light Blue









#### ANDIYA

Design Code: 1116

Color: Cream









#### TANSOO

Design Code: 1118

Color: Gray









#### TANSOO

Design Code: 1118

Color: Cream









#### ZOFA

Design Code: 1119 Color: Dark Gray



SINGLE 160 X 220 CM





#### ZOFA

Design Code: 1119 Color: Light Gray



SINGLE 160 X 220 CM





#### ZHALIN

Design Code: 1120 Color: Colorfull



SINGLE 160 X 220 CM





#### ZHALIN

Design Code: 1120

Color: Indigo









#### CHITRA

Design Code: 1121 Color: Light Gray









#### ELVA

Design Code: 1122

Color: Pastil









#### DINA

Design Code: 1124 Color: Light Purple



SINGLE 160 X 220 CM





#### TATIN

Design Code: 1125 Color: Light Pink









#### CHOOK

Design Code: 1126 Color: Gray - Blue









#### LAVEN

Design Code: 1127 Color: Dark Blue









#### VINA

Design Code: 1128 Color: Dark Green









#### VINA

Design Code: 1128 Color: Dark Gray









#### VINA

Design Code: 1128 Color: Dark Blue









#### NAYRIKA

Design Code: 1129

Color: Gray









#### SEVIL

Design Code: 1130

Color: Black









#### LOUIS VUITTON

Design Code: 1044

Color: Brown









#### PLAYFUL CATS

Design Code: 1115

Color: Green



SINGLE 160 X 220 CM

2023 Collection

Nersi has been providing exquisite modern and luxury linens for the bedding set addition.

Manufactured under strict quality control in our own factories by the best artisans with generations of experience.





### PLAYFUL CATS

Design Code: 1115

Color: