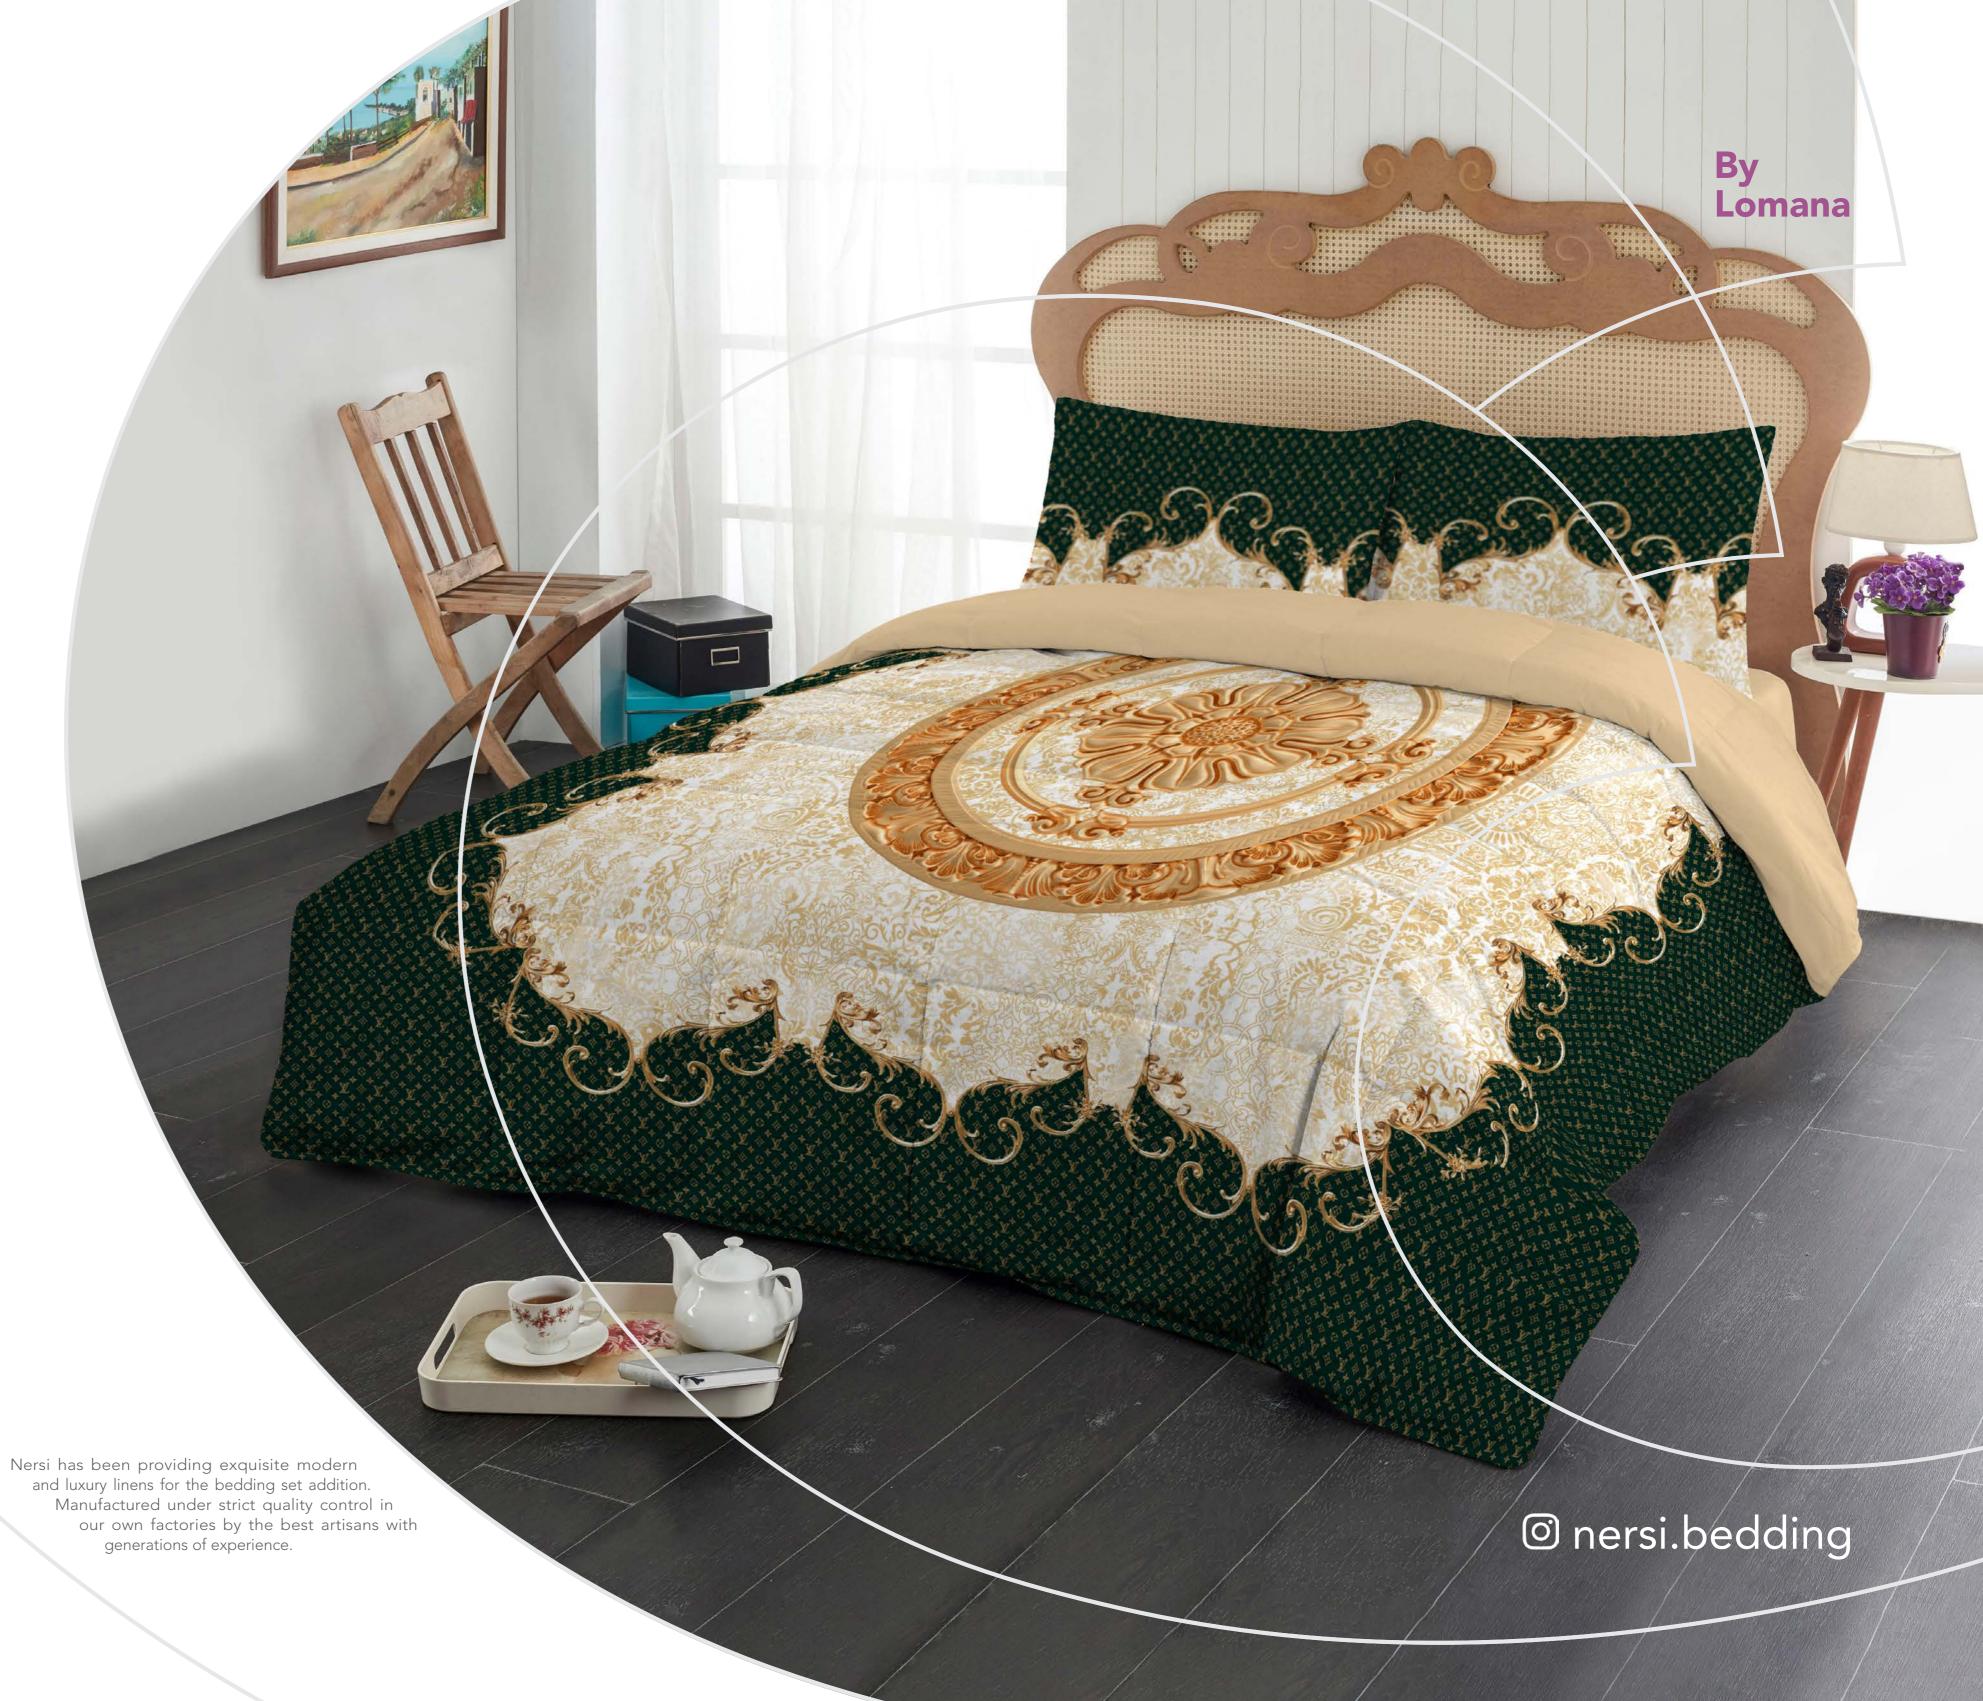

# Smile With Closed Eyes



#### SATIYA

Design Code: 1107 Color: Dark Green



SINGLE 160 X 220 CM





#### SATIYA

Design Code: 1107

Color: Violet









#### DALIYA

Design Code: 1108

Color: Olive









#### DALIYA

Design Code: 1108

Color: Brown









#### ZHAVEH

Design Code: 1111 Color: Light Green



SINGLE 160 X 220 CM





#### ZHAVEH

Design Code: 1111 Color: Dusty Pink









#### KIYANA

Design Code: 1112 Color: Light Pink









#### PARLA

Design Code: 1113

Color: Cream









#### PARLA

Design Code: 1113

Color: Red









#### PANIYA

Design Code: 1114

Color: Brown









#### PANIYA

Design Code: 1114 Color: Dark Green









#### ANDIYA

Design Code: 1116 Color: Light Blue









#### ANDIYA

Design Code: 1116

Color: Cream









#### TANSOO

Design Code: 1118

Color: Gray









#### TANSOO

Design Code: 1118

Color: Cream









#### ZOFA

Design Code: 1119 Color: Dark Gray



SINGLE 160 X 220 CM





#### ZOFA

Design Code: 1119 Color: Light Gray



SINGLE 160 X 220 CM





#### ZHALIN

Design Code: 1120 Color: Colorfull



SINGLE 160 X 220 CM





#### ZHALIN

Design Code: 1120

Color: Indigo









#### CHITRA

Design Code: 1121 Color: Light Gray









#### ELVA

Design Code: 1122

Color: Pastil









#### DINA

Design Code: 1124 Color: Light Purple



SINGLE 160 X 220 CM





#### TATIN

Design Code: 1125 Color: Light Pink









#### CHOOK

Design Code: 1126 Color: Gray - Blue