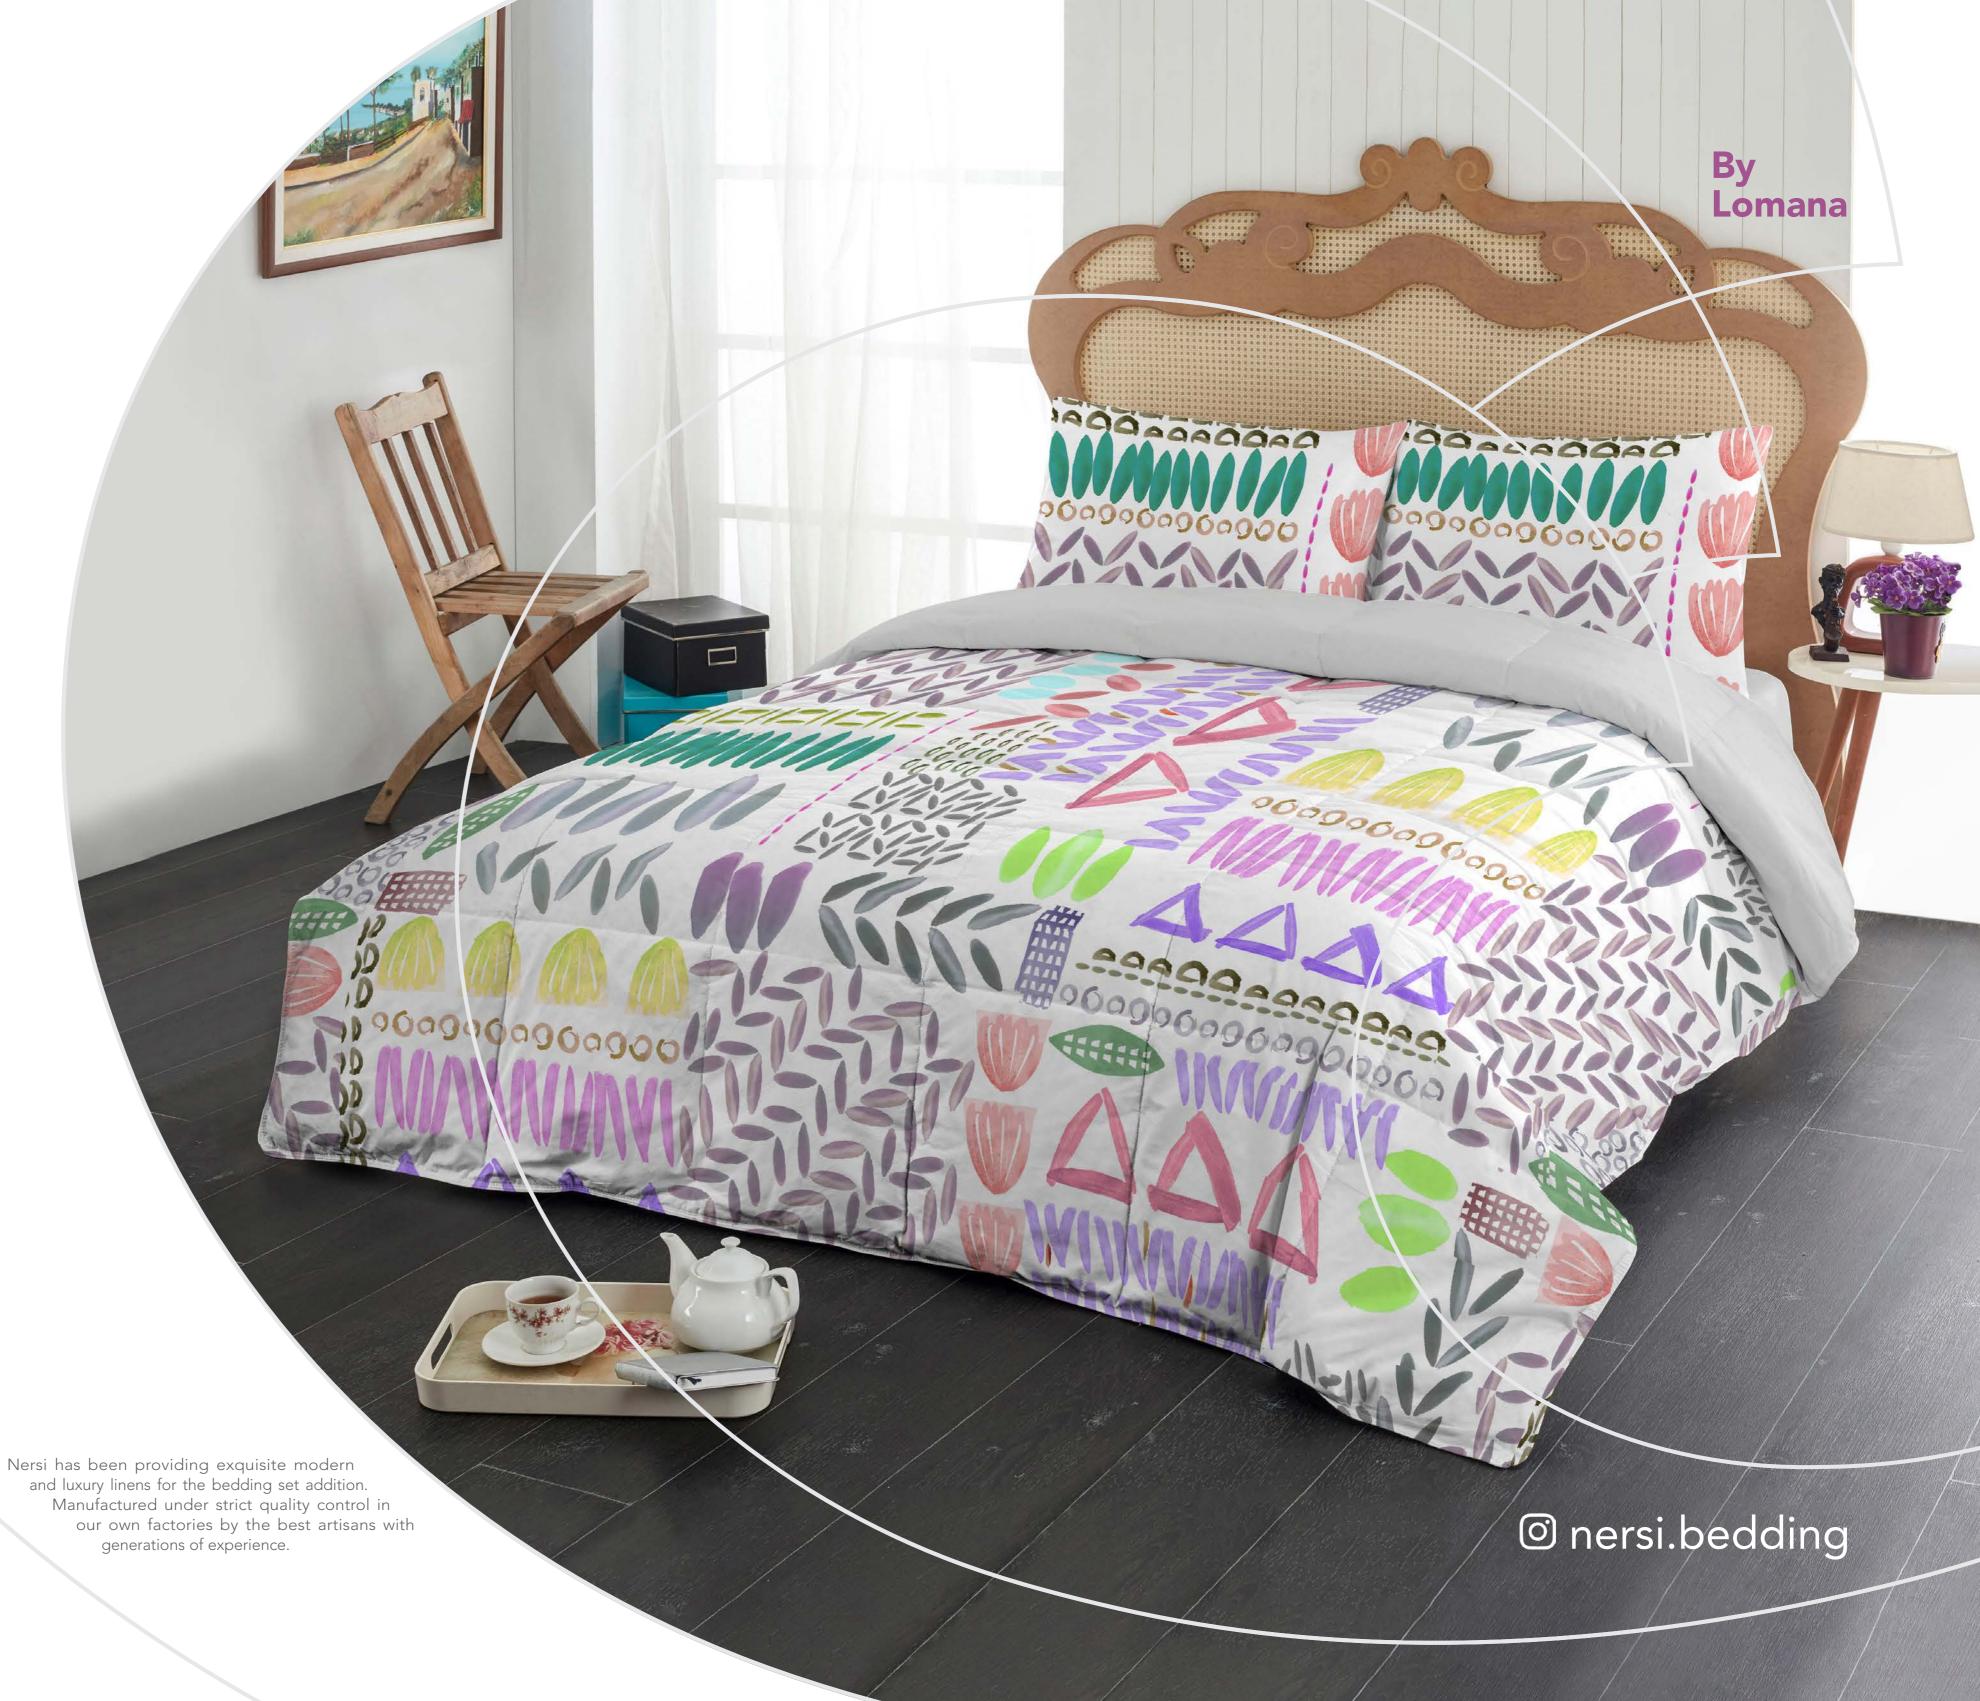

#### ZHALIN

Design Code: 1120 Color: Colorfull

SINGLE 160 X 220 CM

#### ZHALIN

Design Code: 1120

Color: Indigo