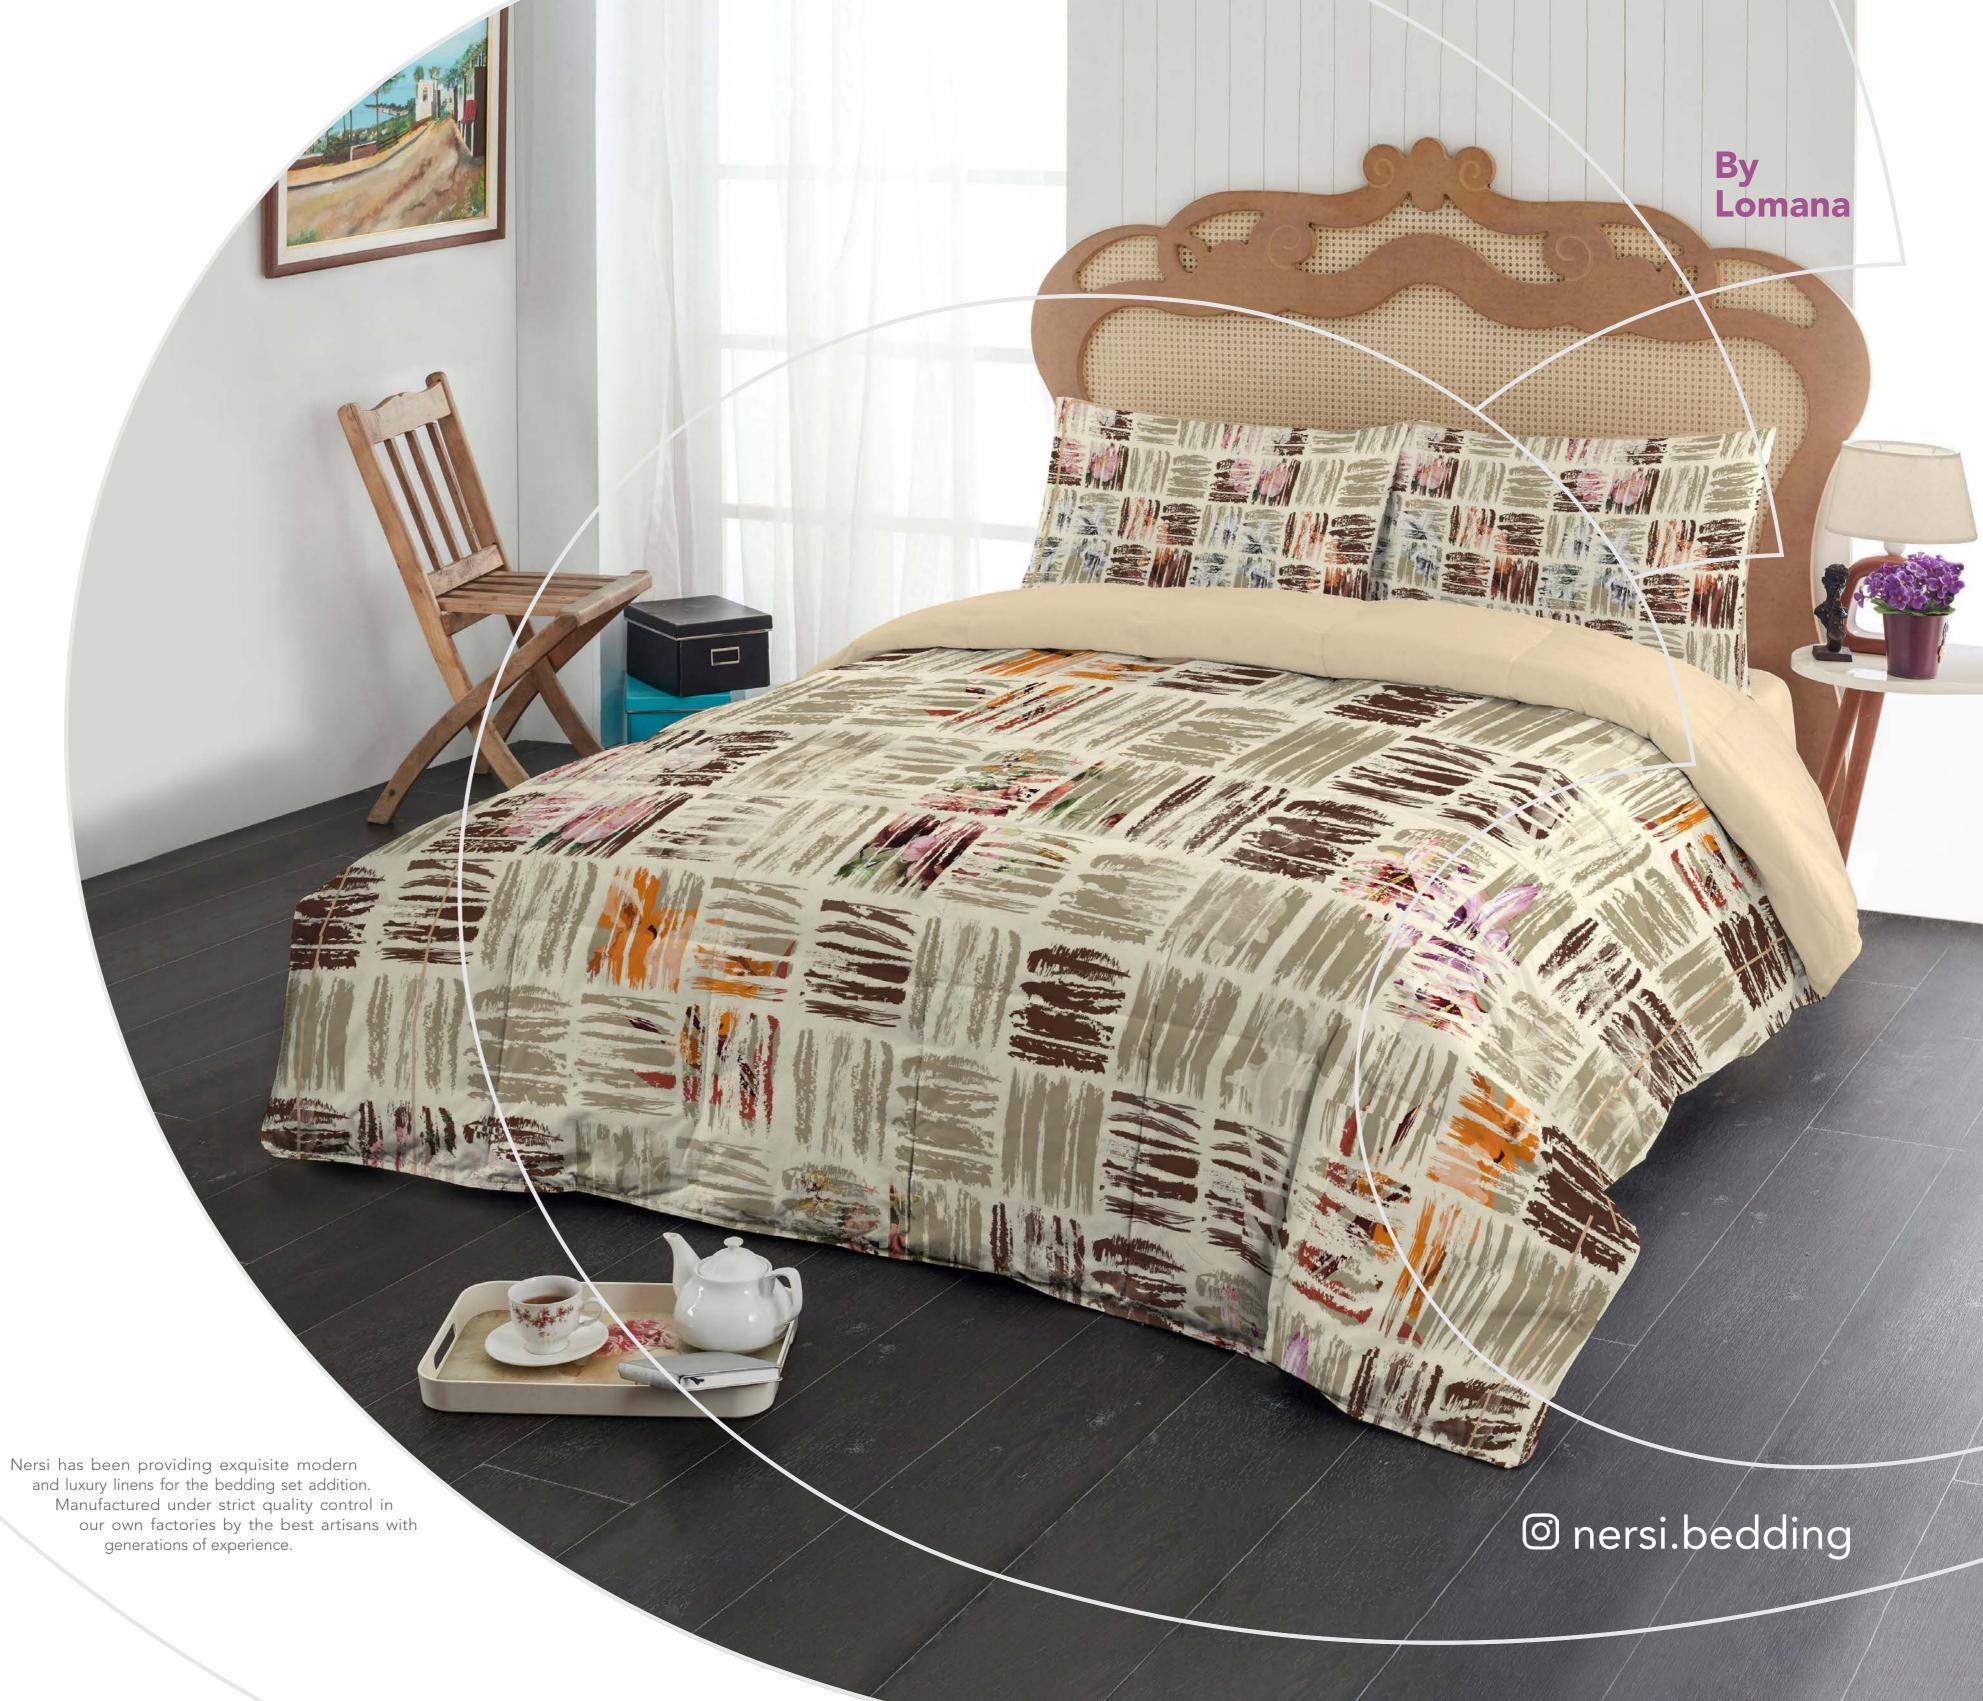

220 CM





#### SATIYA

Design Code: 1107

Color: Violet









#### DALIYA

Design Code: 1108

Color: Olive









#### DALIYA

Design Code: 1108

Color: Brown









#### ZHAVEH

Design Code: 1111 Color: Light Green



SINGLE 160 X 220 CM





#### ZHAVEH

Design Code: 1111 Color: Dusty Pink









#### KIYANA

Design Code: 1112 Color: Light Pink









#### PARLA

Design Code: 1113

Color: Cream









#### PARLA

Design Code: 1113

Color: Red









#### PANIYA

Design Code: 1114

Color: Brown









#### PANIYA

Design Code: 1114 Color: Dark Green









#### ANDIYA

Design Code: 1116 Color: Light Blue









#### ANDIYA

Design Code: 1116

Color: Cream









#### TANSOO

Design Code: 1118

Color: Gray









#### TANSOO

Design Code: 1118

Color: Cream









#### ZOFA

Design Code: 1119 Color: Dark Gray



SINGLE 160 X 220 CM





#### ZOFA

Design Code: 1119 Color: Light Gray



SINGLE 160 X 220 CM





#### ZHALIN

Design Code: 1120 Color: Colorfull



SINGLE 160 X 220 CM





#### ZHALIN

Design Code: 1120

Color: Indigo









#### CHITRA

Design Code: 1121 Color: Light Gray









#### ELVA

Design Code: 1122

Color: Pastil









#### DINA

Design Code: 1124 Color: Light Purple



SINGLE 160 X 220 CM





#### TATIN

Design Code: 1125 Color: Light Pink









#### CHOOK

Design Code: 1126 Color: Gray - Blue









#### LAVEN

Design Code: 1127 Color: Dark Blue









#### VINA

Design Code: 1128 Color: Dark Green









#### VINA

Design Code: 1128 Color: Dark Gray









#### VINA

Design Code: 1128 Color: Dark Blue