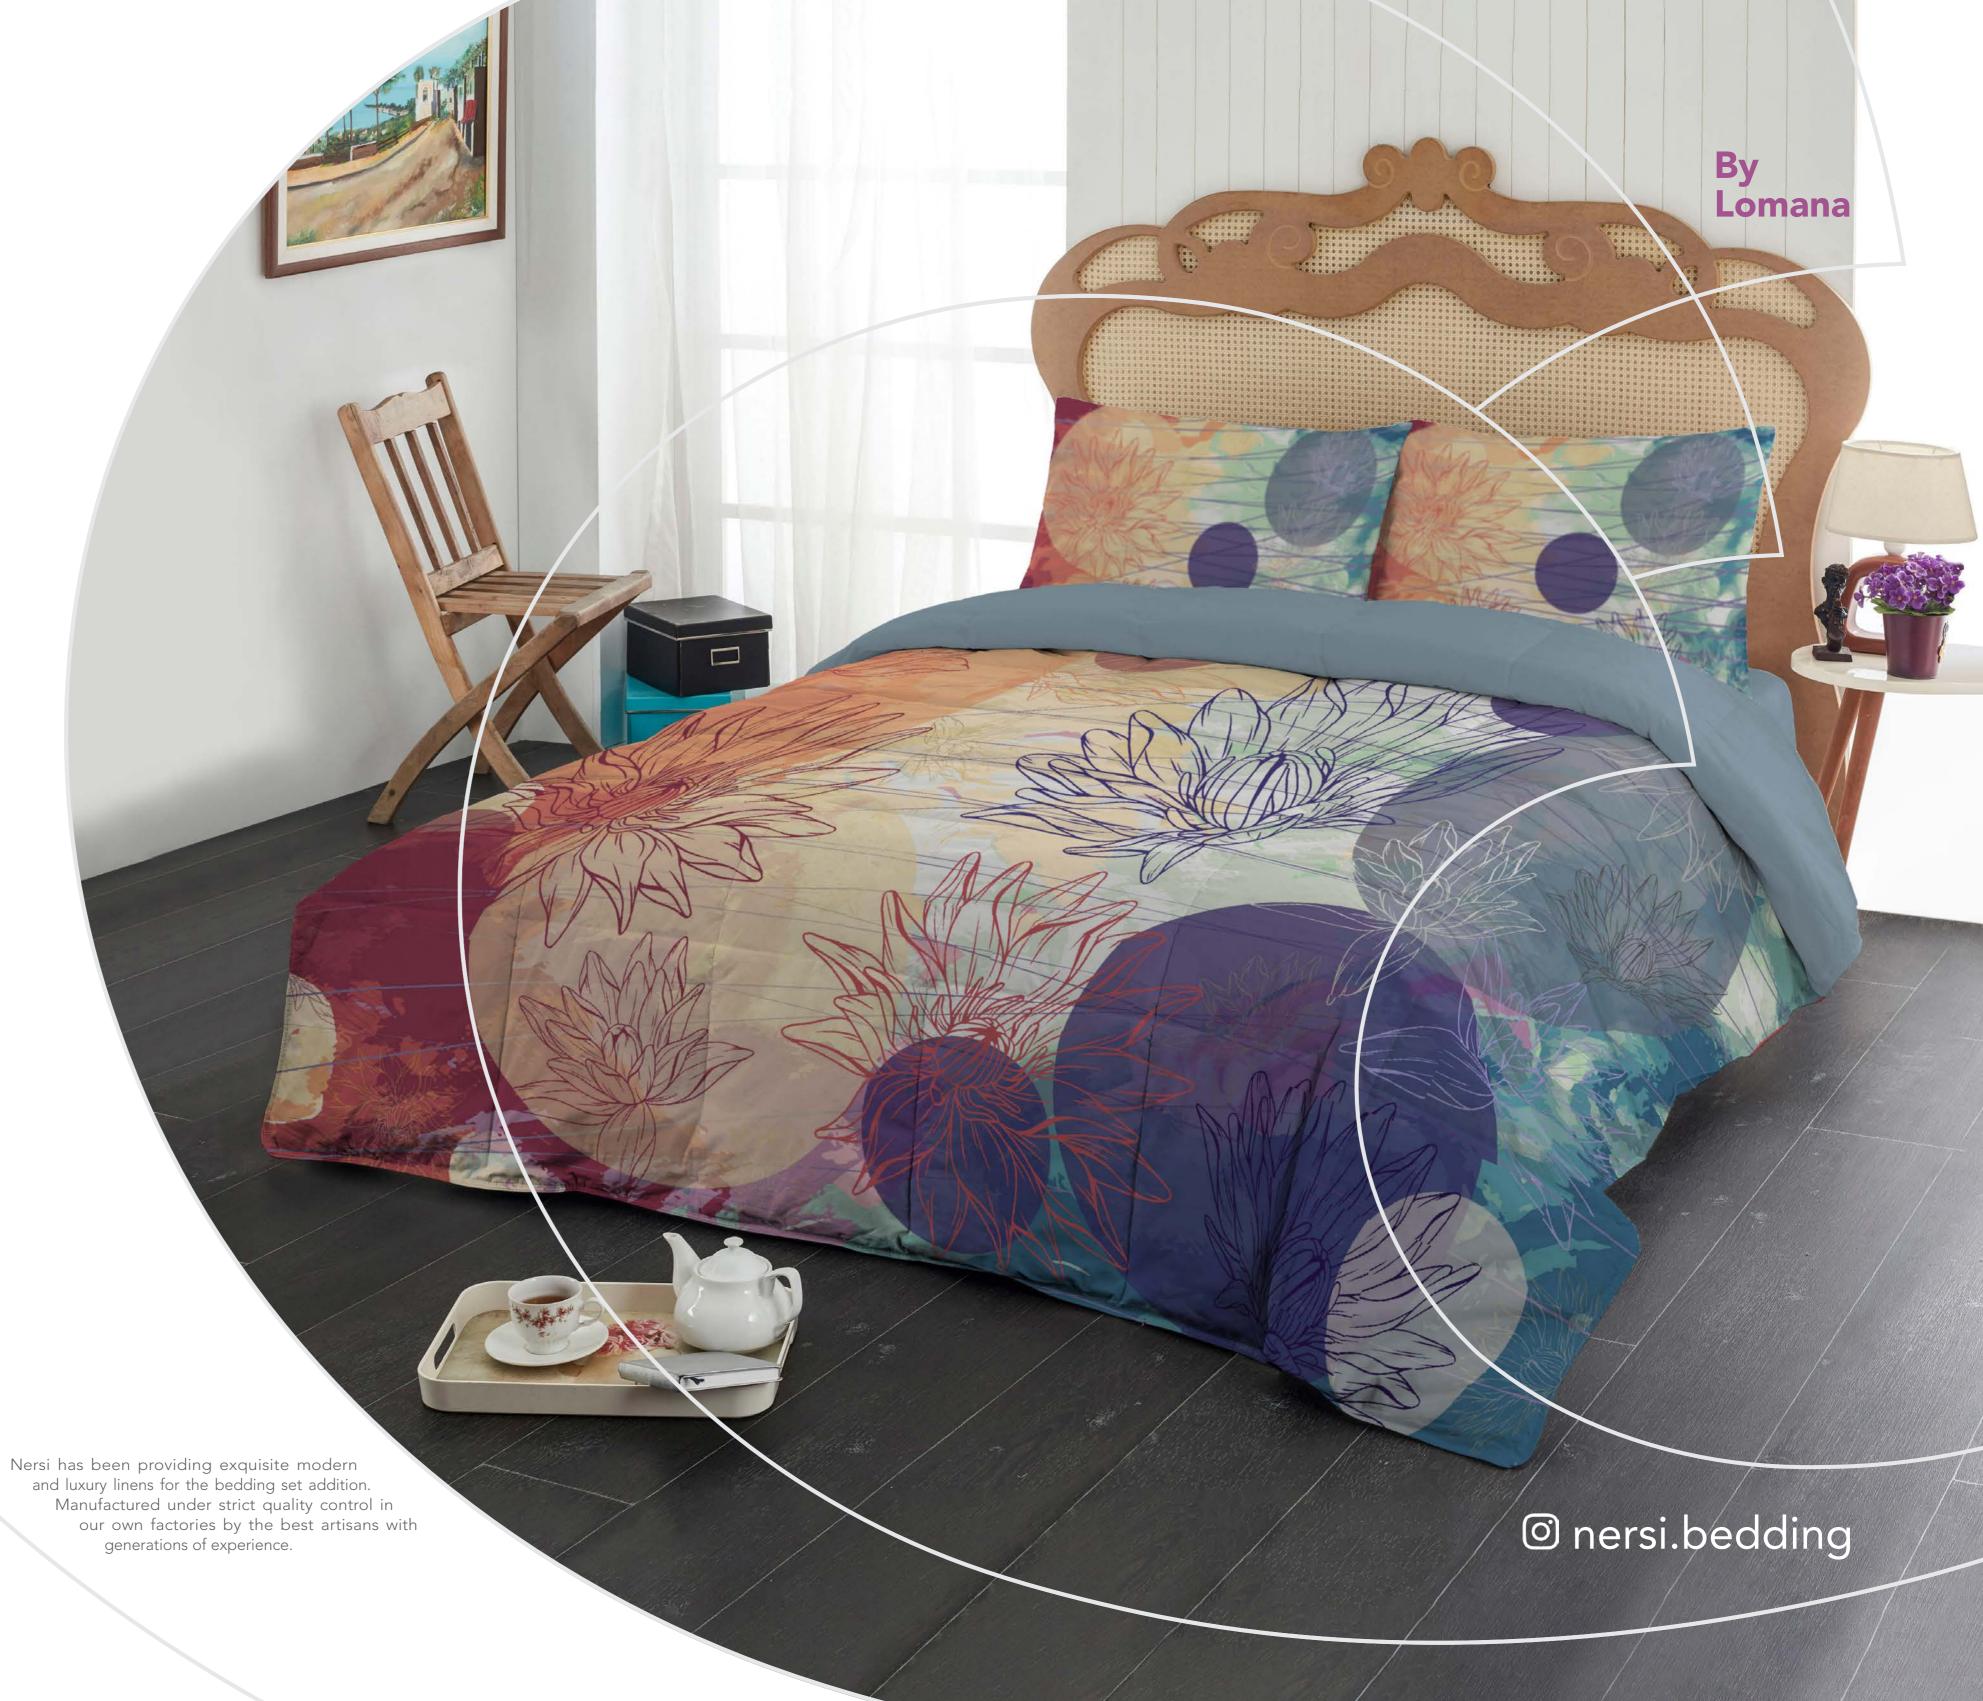

#### DALIYA

Design Code: 1108

Color: Olive

#### DALIYA

Design Code: 1108

Color: Brown