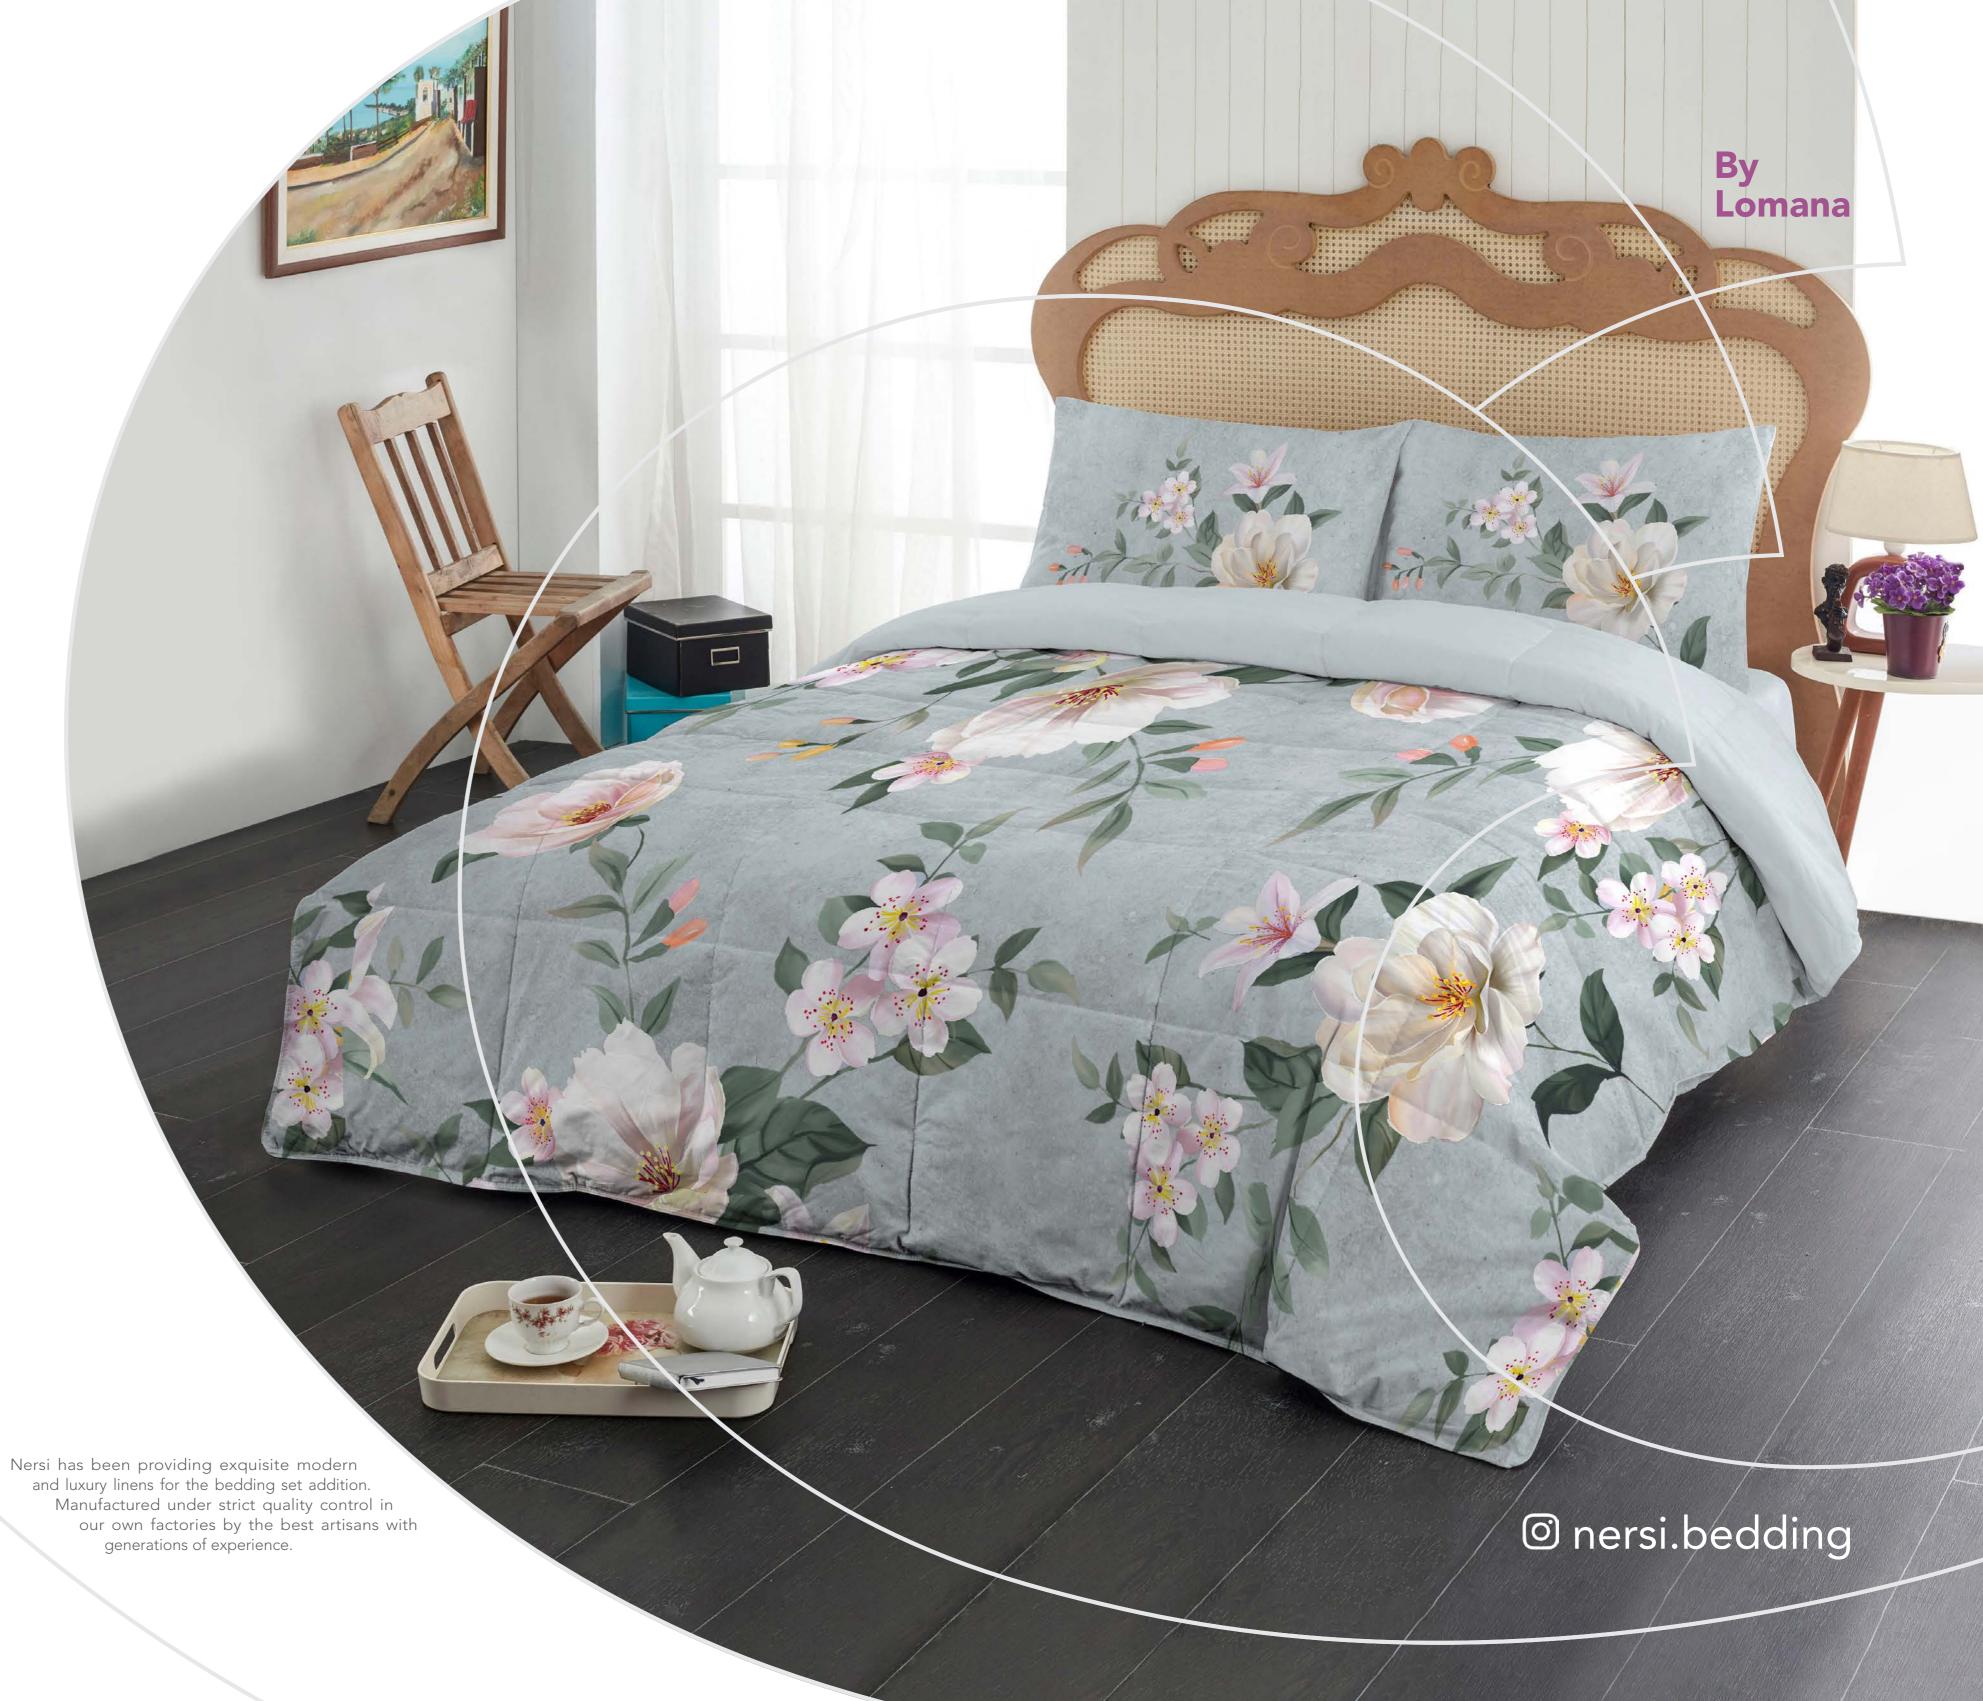

# Smile With Closed Eyes



#### SATIYA

Design Code: 1107 Color: Dark Green



SINGLE 160 X 220 CM





#### SATIYA

Design Code: 1107

Color: Violet









#### DALIYA

Design Code: 1108

Color: Olive









#### DALIYA

Design Code: 1108

Color: Brown









#### ZHAVEH

Design Code: 1111 Color: Light Green



SINGLE 160 X 220 CM





#### ZHAVEH

Design Code: 1111 Color: Dusty Pink









#### KIYANA

Design Code: 1112 Color: Light Pink









#### PARLA

Design Code: 1113

Color: Cream









#### PARLA

Design Code: 1113

Color: Red









#### PANIYA

Design Code: 1114

Color: Brown









#### PANIYA

Design Code: 1114 Color: Dark Green









#### ANDIYA

Design Code: 1116 Color: Light Blue









#### ANDIYA

Design Code: 1116

Color: Cream









#### TANSOO

Design Code: 1118

Color: Gray









#### TANSOO

Design Code: 1118

Color: Cream









#### ZOFA

Design Code: 1119 Color: Dark Gray



SINGLE 160 X 220 CM





#### ZOFA

Design Code: 1119 Color: Light Gray



SINGLE 160 X 220 CM





#### ZHALIN

Design Code: 1120 Color: Colorfull



SINGLE 160 X 220 CM





#### ZHALIN

Design