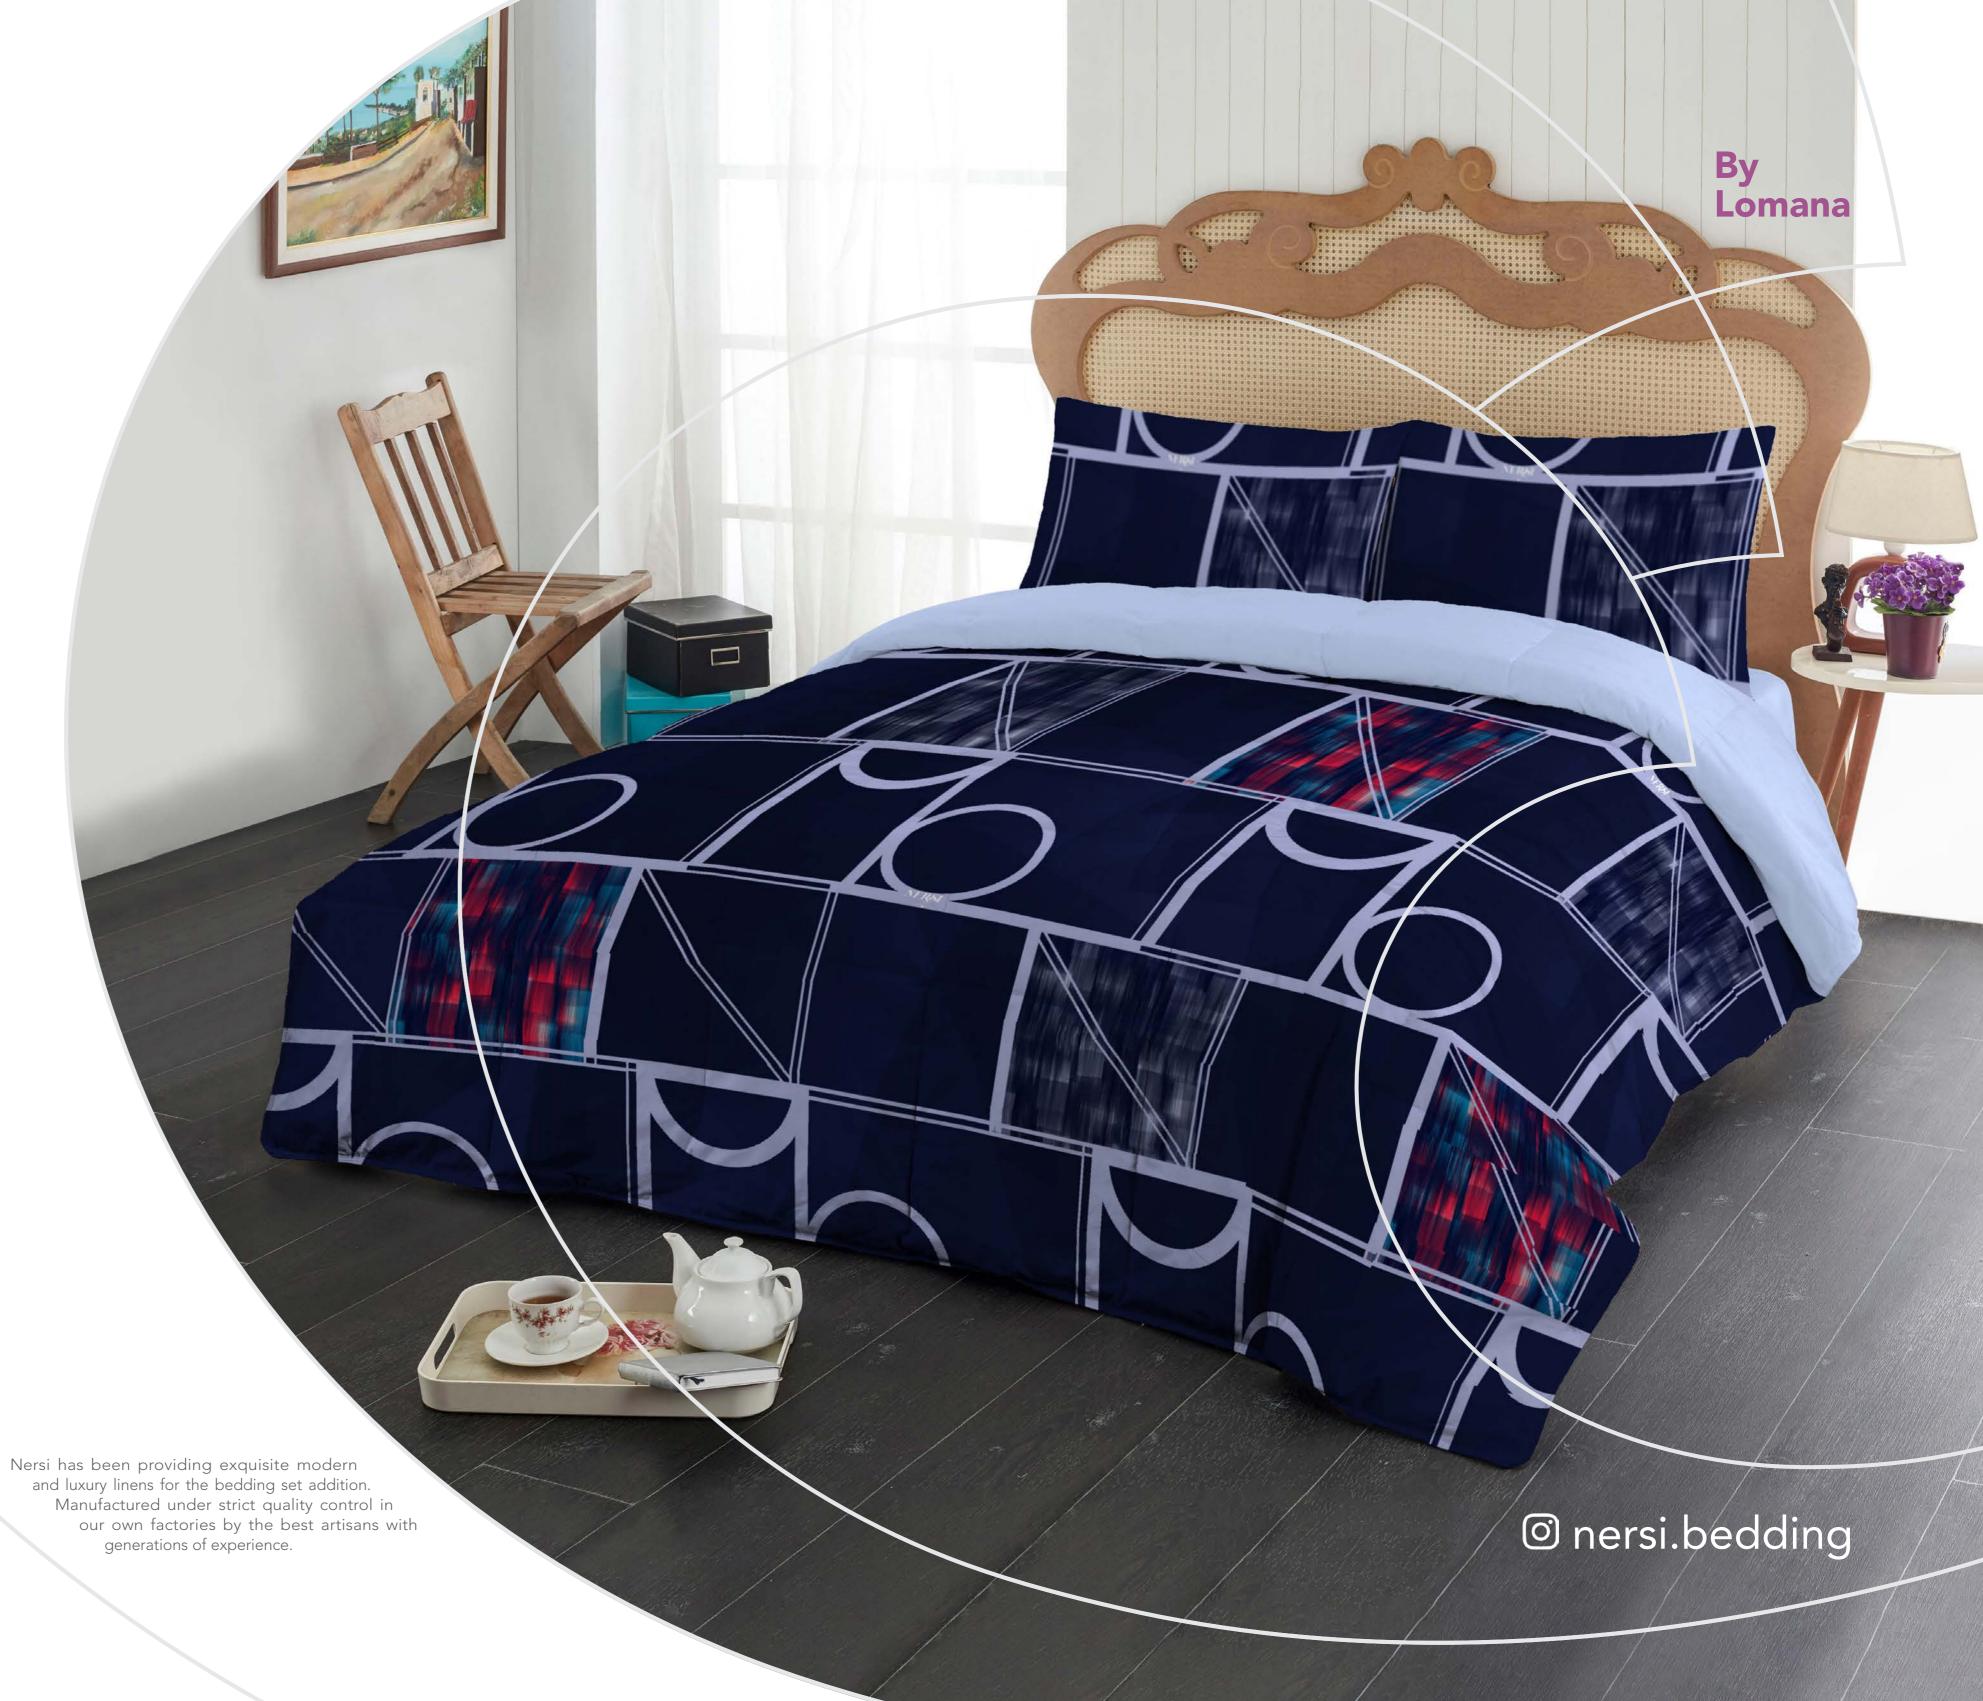

#### VINA

Design Code: 1128 Color: Dark Blue

#### VINA

Design Code: 1128 Color: Dark Green

#### VINA

Design Code: 1128 Color: Dark Gray