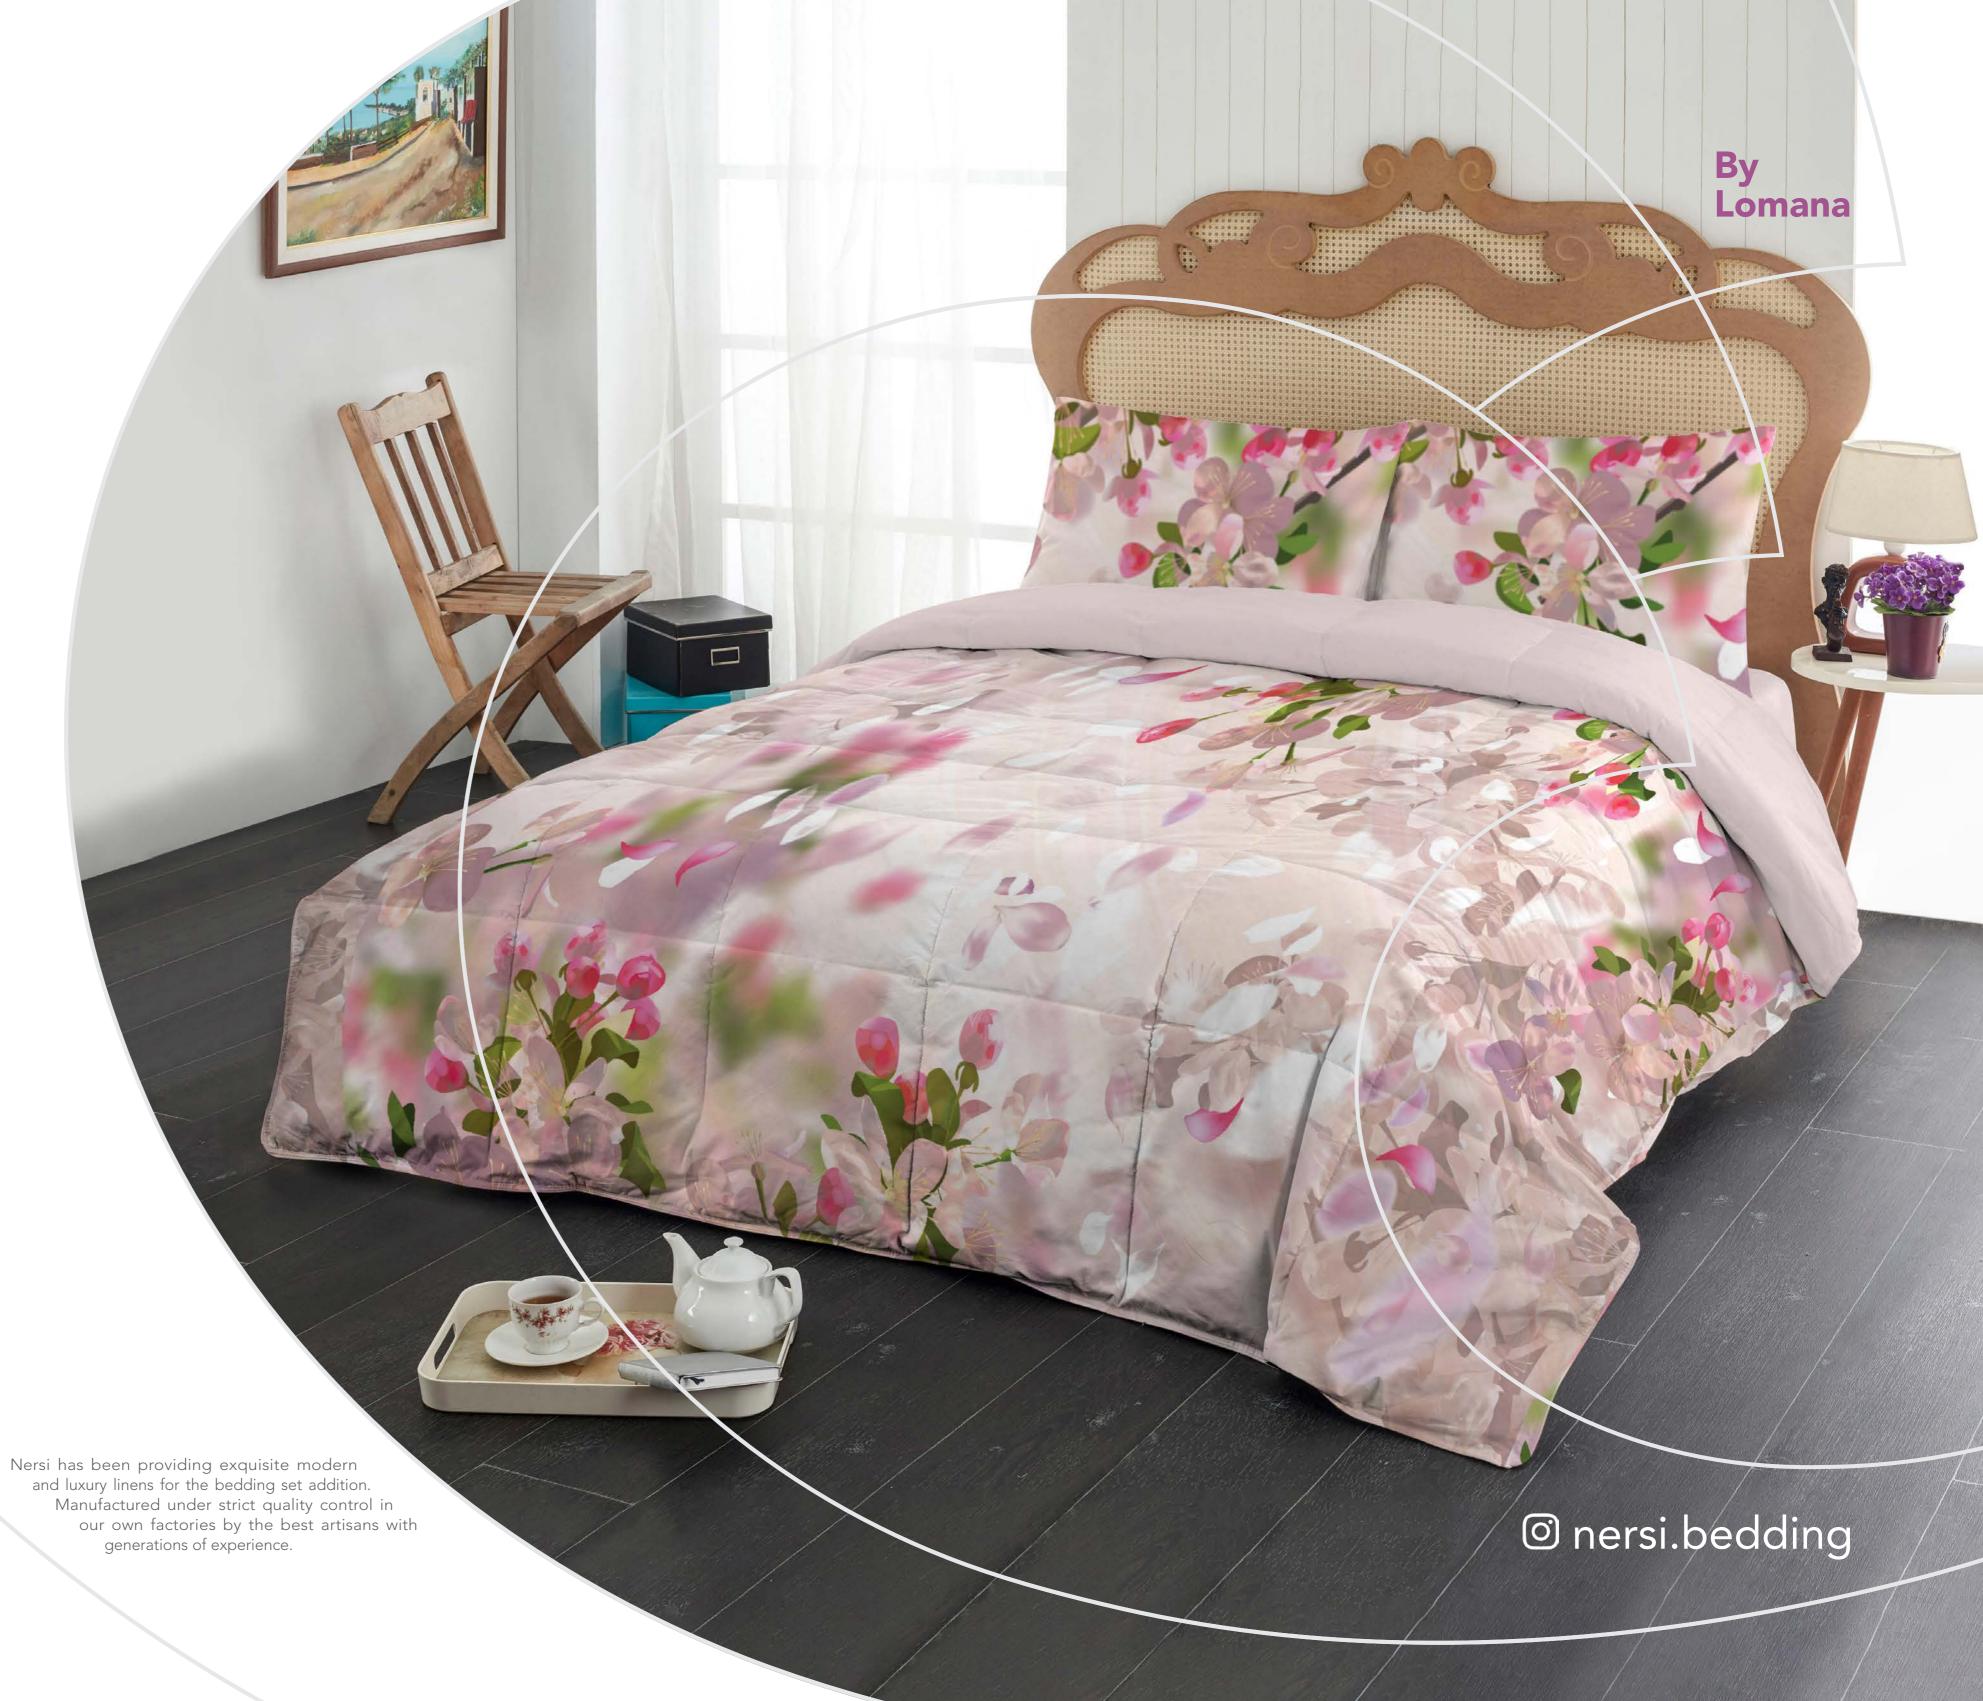

# Smile With Closed Eyes



#### SATIYA

Design Code: 1107 Color: Dark Green



SINGLE 160 X 220 CM





#### SATIYA

Design Code: 1107

Color: Violet









#### DALIYA

Design Code: 1108

Color: Olive









#### DALIYA

Design Code: 1108

Color: Brown









#### ZHAVEH

Design Code: 1111 Color: Light Green



SINGLE 160 X 220 CM





#### ZHAVEH

Design Code: 1111 Color: Dusty Pink









#### KIYANA

Design Code: 1112 Color: Light Pink









#### PARLA

Design Code: 1113

Color: Cream









#### PARLA

Design Code: 1113

Color: Red









#### PANIYA

Design Code: 1114

Color: Brown









#### PANIYA

Design Code: 1114 Color: Dark Green









#### ANDIYA

Design Code: 1116 Color: Light Blue









#### ANDIYA

Design Code: 1116

Color: Cream









#### TANSOO

Design Code: 1118

Color: Gray









#### TANSOO

Design Code: 1118

Color: Cream









#### ZOFA

Design Code: 1119 Color: Dark Gray



SINGLE 160 X 220 CM





#### ZOFA

Design Code: 1119 Color: Light Gray



SINGLE 160 X 220 CM





#### ZHALIN

Design Code: 1120 Color: Colorfull



SINGLE 160 X 220 CM





#### ZHALIN

Design Code: 1120

Color: Indigo









#### CHITRA

Design Code: 1121 Color: Light Gray









#### ELVA

Design Code: