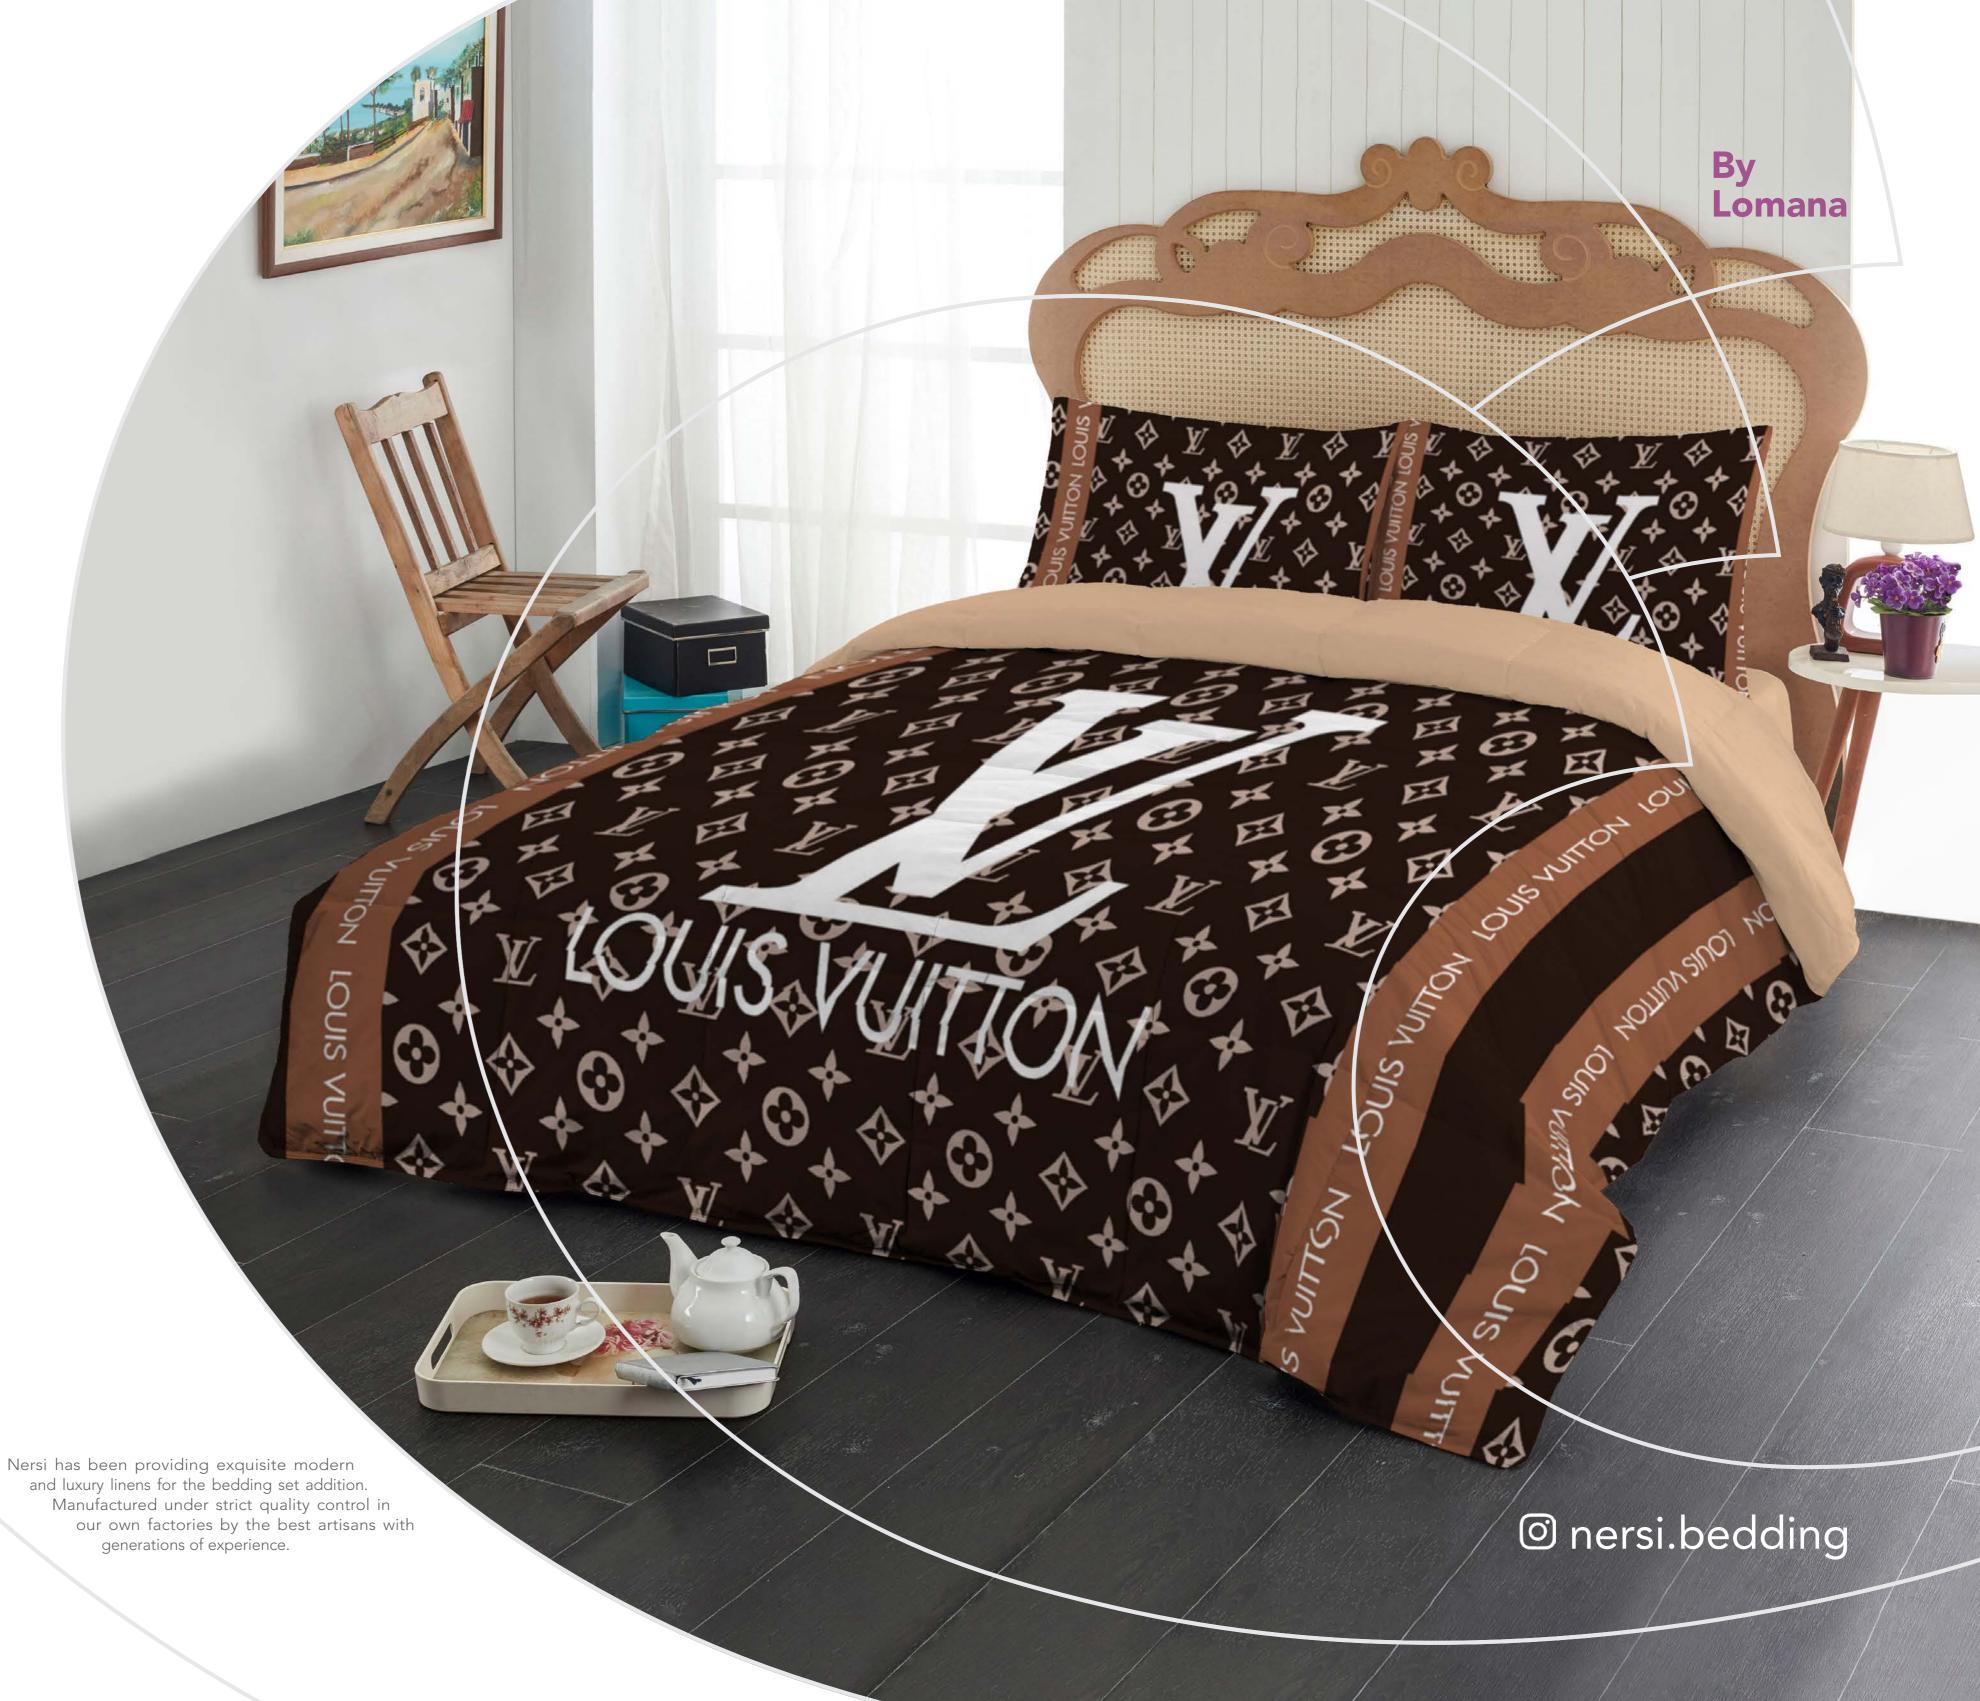

Code: 1120 Color: Colorfull



SINGLE 160 X 220 CM





#### ZHALIN

Design Code: 1120

Color: Indigo









#### CHITRA

Design Code: 1121 Color: Light Gray









#### ELVA

Design Code: 1122

Color: Pastil









#### DINA

Design Code: 1124 Color: Light Purple



SINGLE 160 X 220 CM





#### TATIN

Design Code: 1125 Color: Light Pink









#### CHOOK

Design Code: 1126 Color: Gray - Blue









#### LAVEN

Design Code: 1127 Color: Dark Blue









#### VINA

Design Code: 1128 Color: Dark Green









#### VINA

Design Code: 1128 Color: Dark Gray









#### VINA

Design Code: 1128 Color: Dark Blue









#### NAYRIKA

Design Code: 1129

Color: Gray









#### SEVIL

Design Code: 1130

Color: Black









#### LOUIS VUITTON

Design Code: 1044

Color: Brown









#### PLAYFUL CATS

Design Code: 1115

Color: Green



SINGLE 160 X 220 CM

2023 Collection

Nersi has been providing exquisite modern and luxury linens for the bedding set addition.

Manufactured under strict quality control in our own factories by the best artisans with generations of experience.





### PLAYFUL CATS

Design Code: 1115

Color: Pink





2023 Collection

Nersi has been providing exquisite modern and luxury linens for the bedding set addition.

Manufactured under strict quality control in our own factories by the best artisans with generations of experience.





#### MUSICIAN

Design Code: 1131

Color: Green



**SINGLE** 160 X 220 CM

2023 Collection

Nersi has been providing exquisite modern and luxury linens for the bedding set addition.

Manufactured under strict