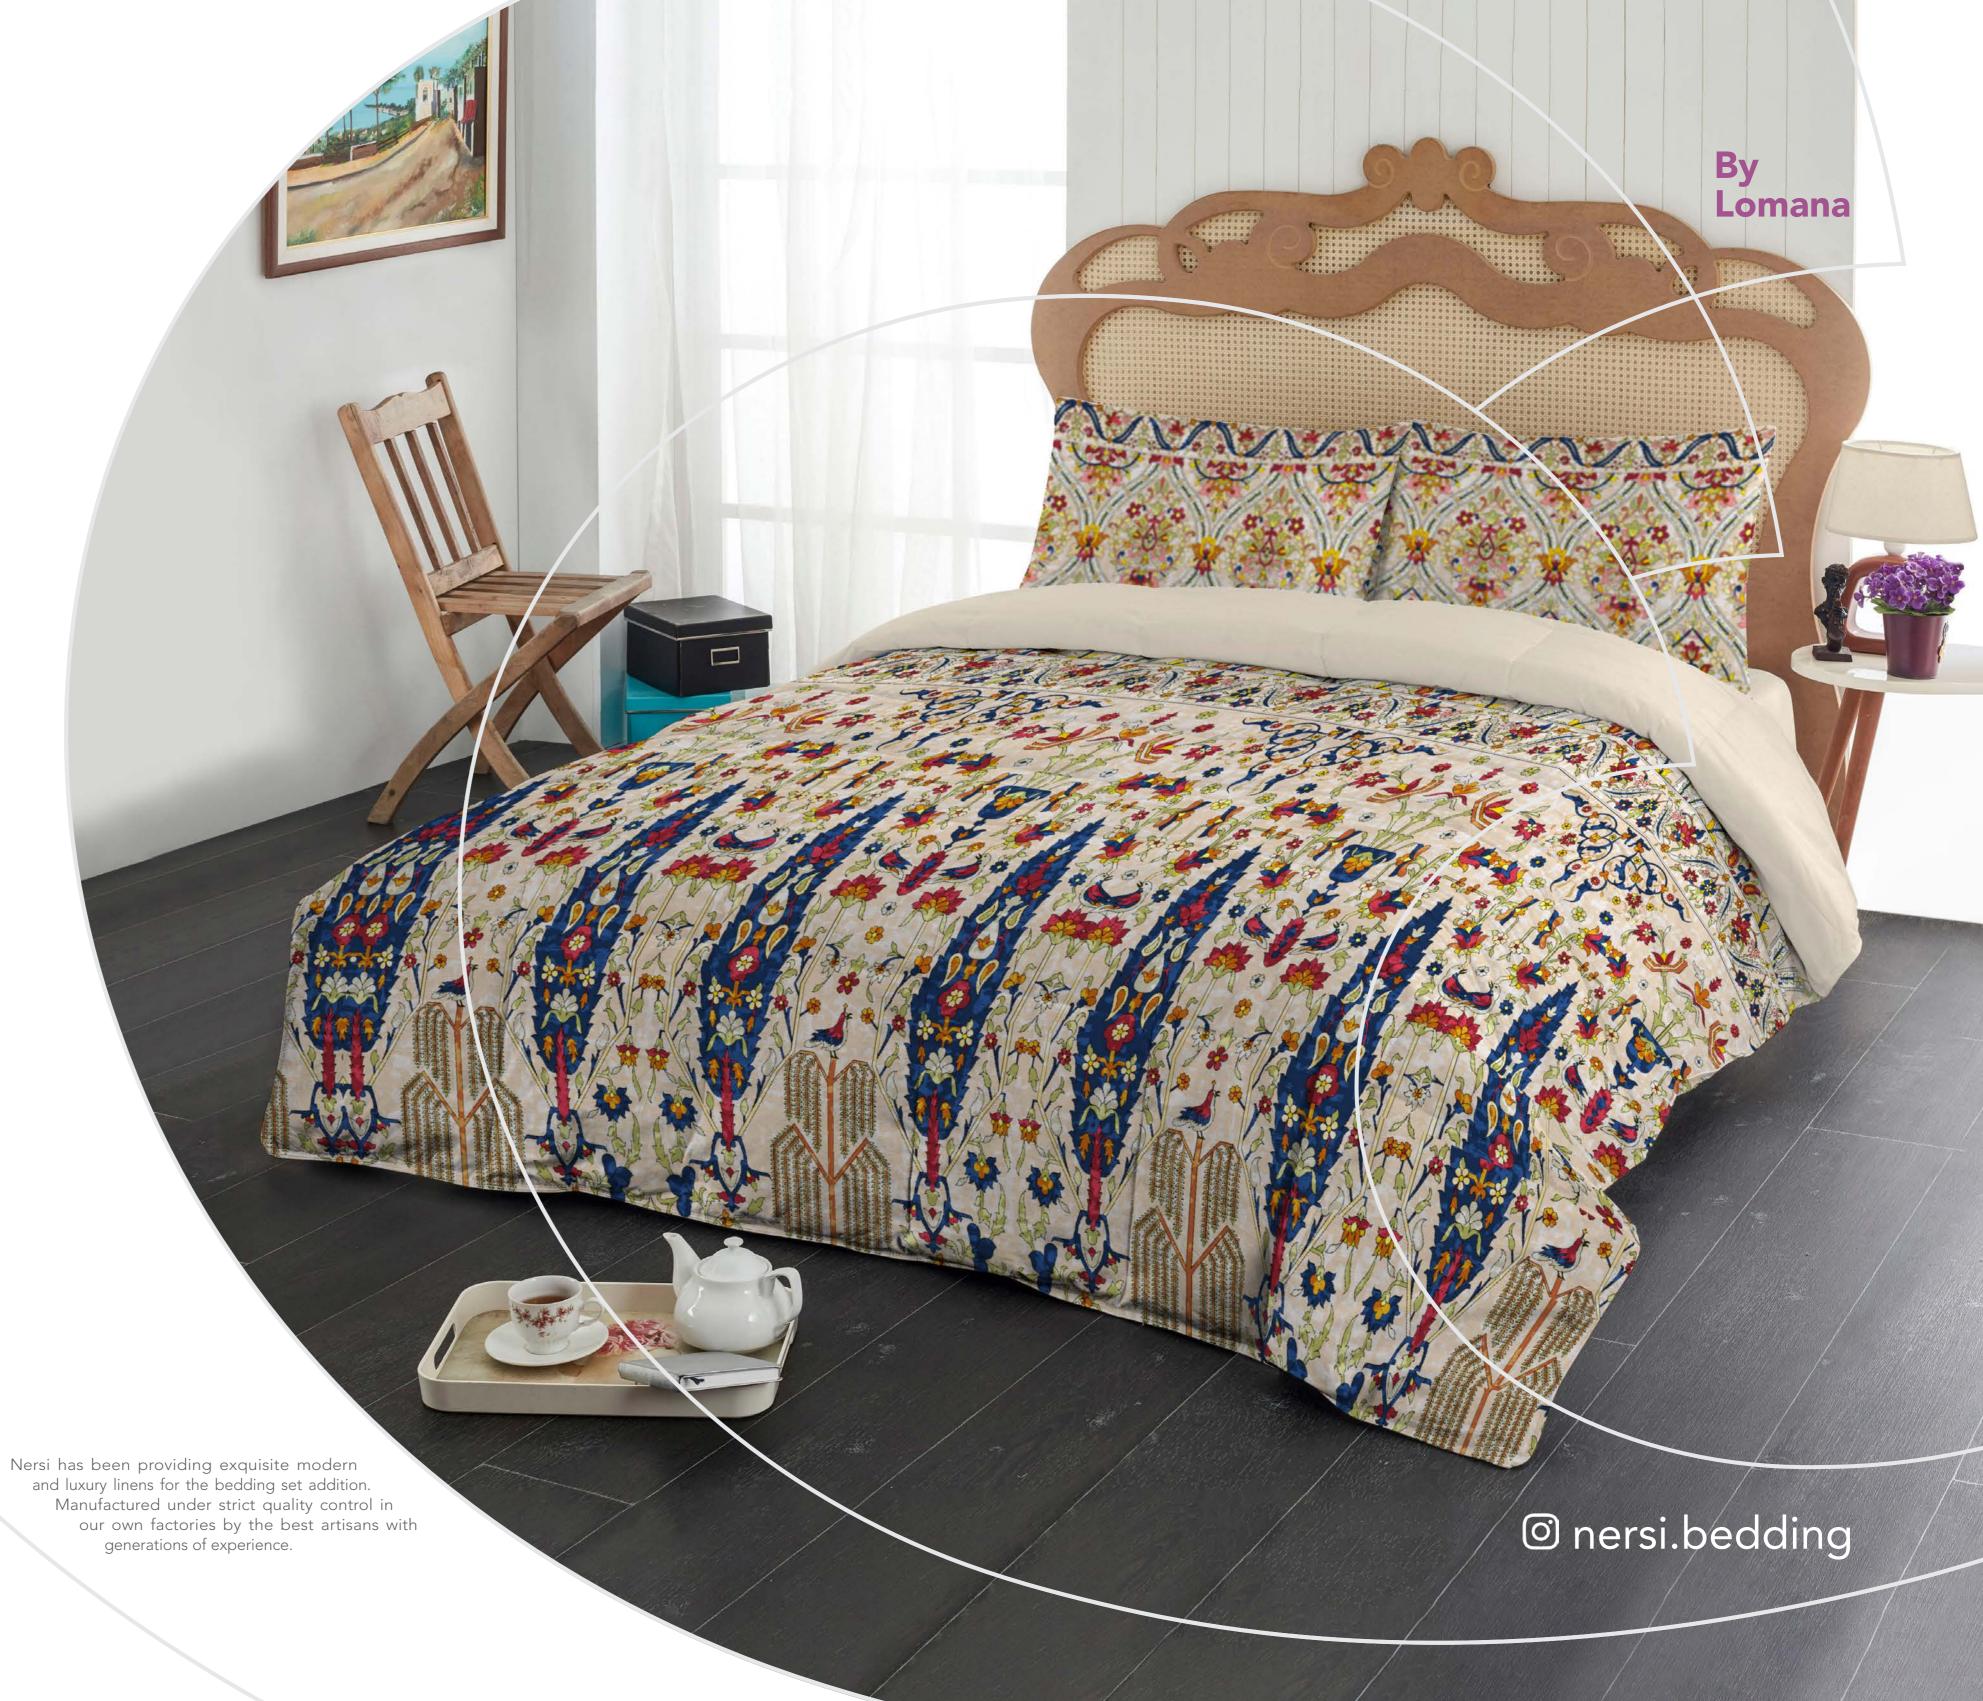

# Smile With Closed Eyes



#### SATIYA

Design Code: 1107 Color: Dark Green



SINGLE 160 X 220 CM





#### SATIYA

Design Code: 1107

Color: Violet









#### DALIYA

Design Code: 1108

Color: Olive









#### DALIYA

Design Code: 1108

Color: Brown









#### ZHAVEH

Design Code: 1111 Color: Light Green



SINGLE 160 X 220 CM





#### ZHAVEH

Design Code: 1111 Color: Dusty Pink









#### KIYANA

Design Code: 1112 Color: Light Pink









#### PARLA

Design Code: 1113

Color: Cream









#### PARLA

Design Code: 1113

Color: Red









#### PANIYA

Design Code: 1114

Color: Brown









#### PANIYA

Design Code: 1114 Color: Dark Green









#### ANDIYA

Design Code: 1116 Color: Light Blue









#### ANDIYA

Design Code: 1116

Color: Cream









#### TANSOO

Design Code: 1118

Color: Gray









#### TANSOO

Design Code: 1118

Color: Cream









#### ZOFA

Design Code: 1119 Color: Dark Gray



SINGLE 160 X 220 CM





#### ZOFA

Design Code: 1119 Color: Light Gray



SINGLE 160 X 220 CM





#### ZHALIN

Design Code: 1120 Color: Colorfull



SINGLE 160 X 220 CM





#### ZHALIN

Design Code: 1120

Color: Indigo









#### CHITRA

Design Code: 1121 Color: Light Gray









#### ELVA

Design Code: 1122

Color: Pastil









#### DINA

Design Code: