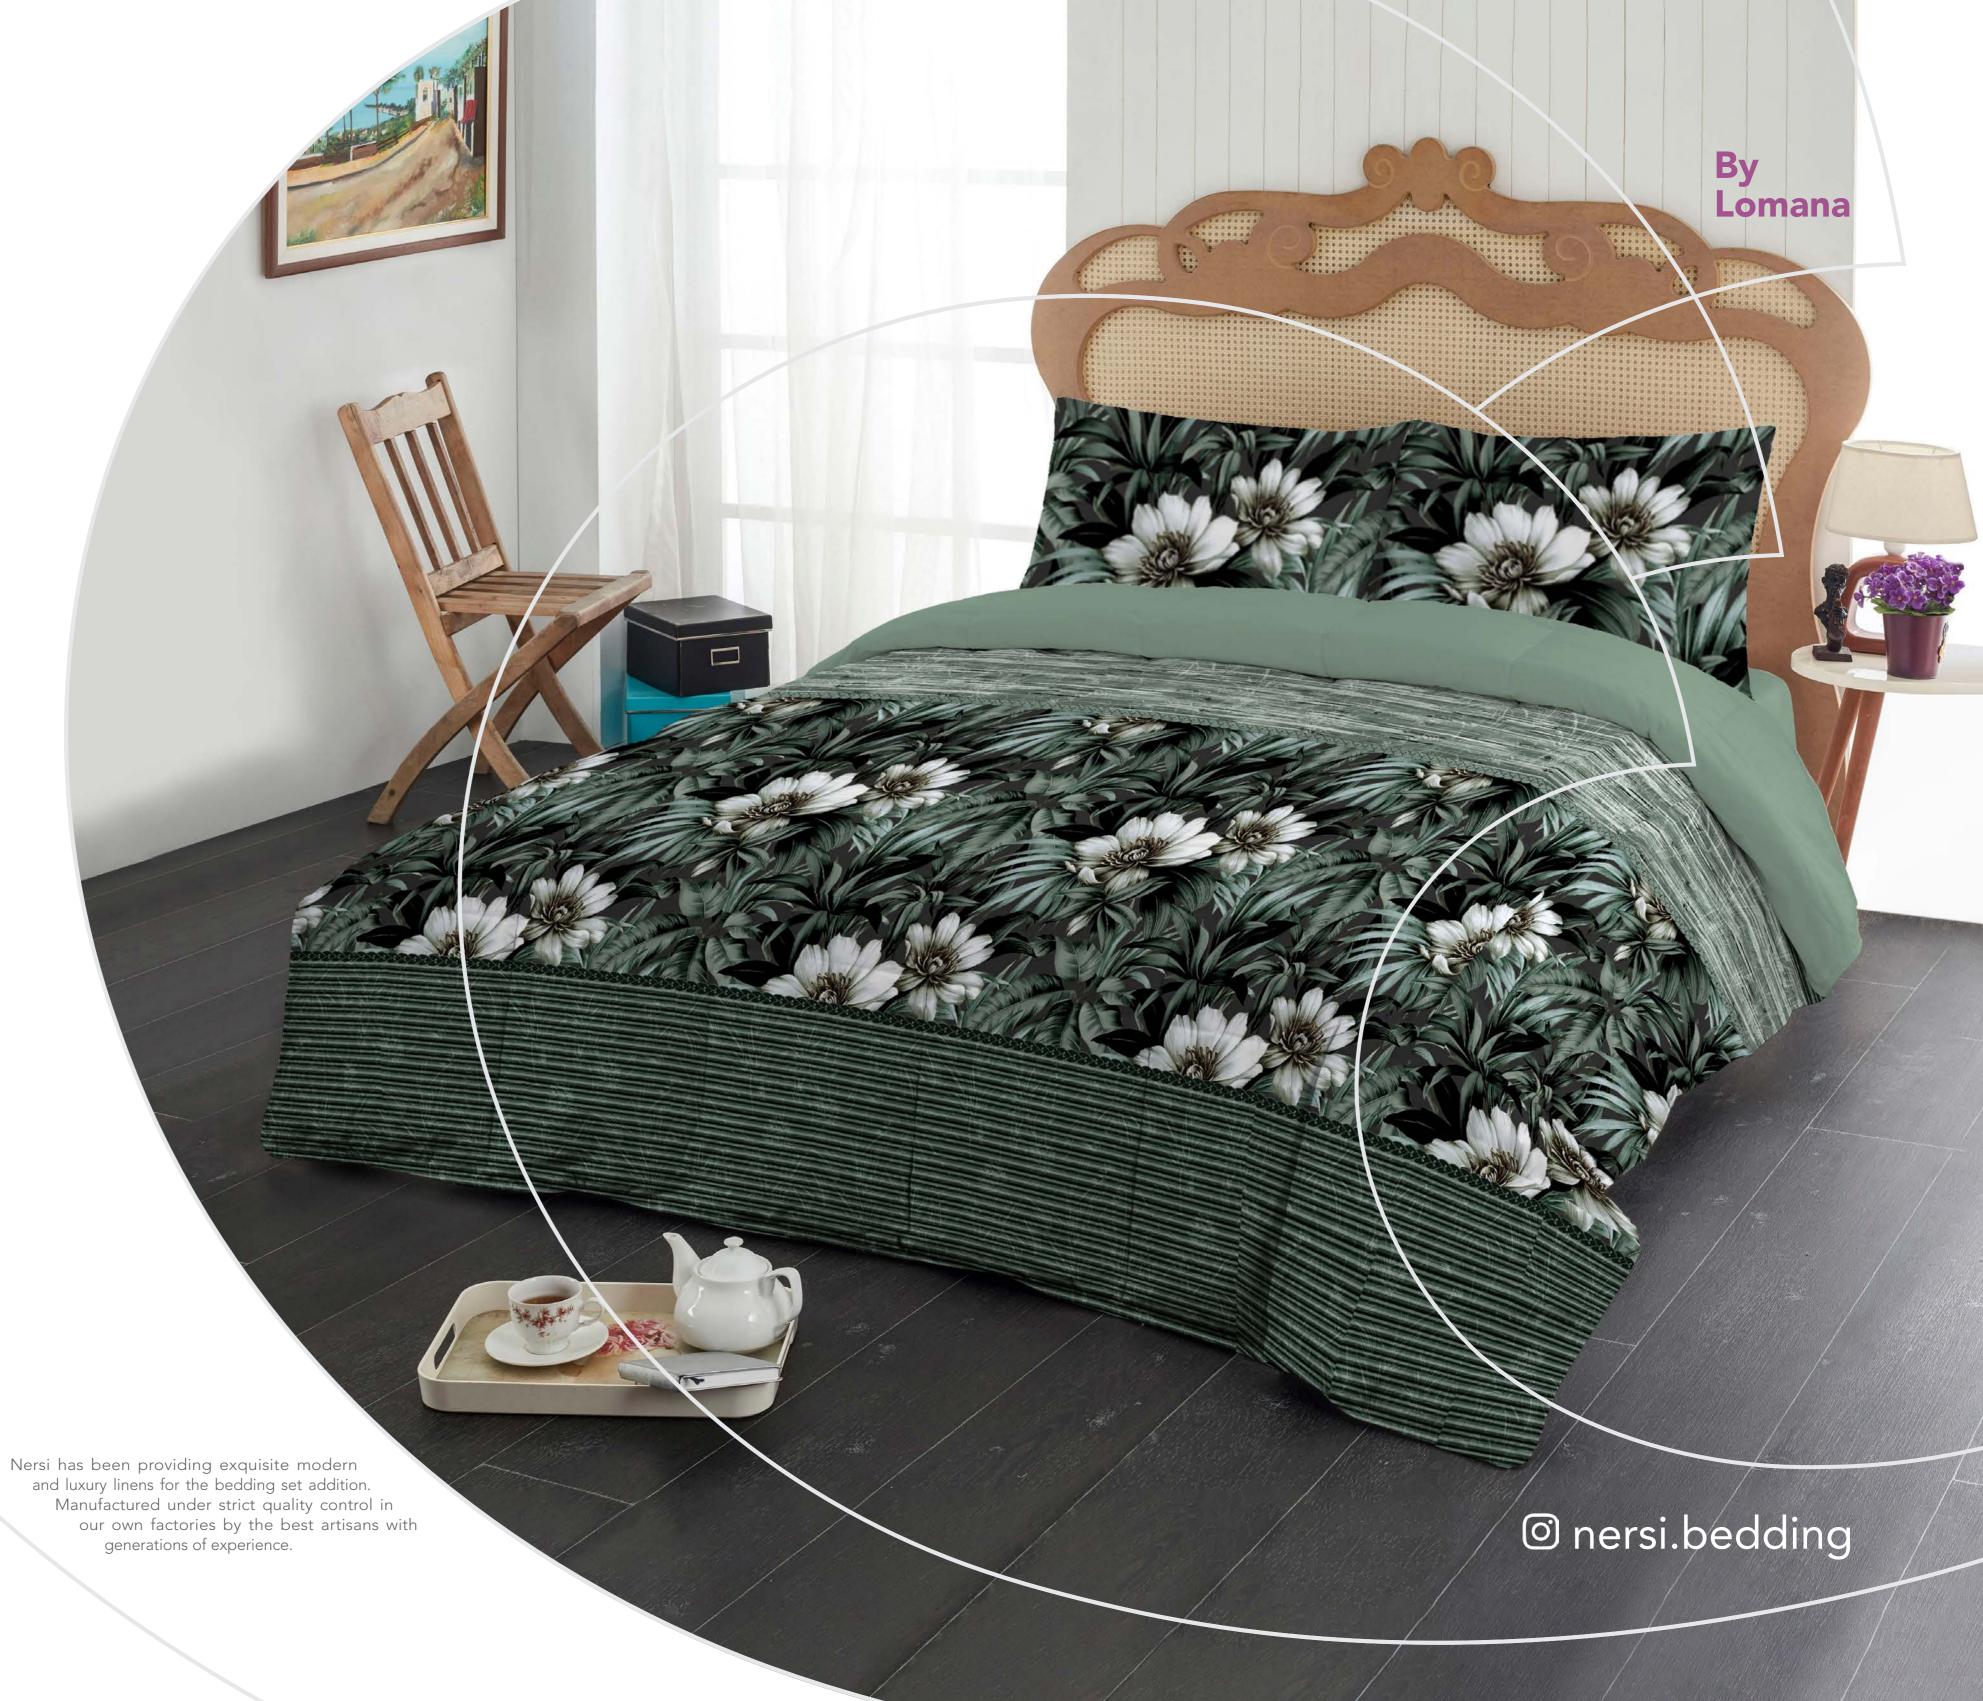

# Smile With Closed Eyes



#### SATIYA

Design Code: 1107 Color: Dark Green



SINGLE 160 X 220 CM





#### SATIYA

Design Code: 1107

Color: Violet









#### DALIYA

Design Code: 1108

Color: Olive









#### DALIYA

Design Code: 1108

Color: Brown









#### ZHAVEH

Design Code: 1111 Color: Light Green



SINGLE 160 X 220 CM





#### ZHAVEH

Design Code: 1111 Color: Dusty Pink









#### KIYANA

Design Code: 1112 Color: Light Pink









#### PARLA

Design Code: 1113

Color: Cream









#### PARLA

Design Code: 1113

Color: Red









#### PANIYA

Design Code: 1114

Color: Brown









#### PANIYA

Design Code: 1114 Color: Dark Green









#### ANDIYA

Design Code: 1116 Color: Light Blue









#### ANDIYA

Design Code: 1116

Color: Cream









#### TANSOO

Design Code: 1118

Color: Gray









#### TANSOO

Design Code: 1118

Color: Cream









#### ZOFA

Design Code: 1119 Color: Dark Gray



SINGLE 160 X 220 CM





#### ZOFA

Design Code: 1119 Color: Lig