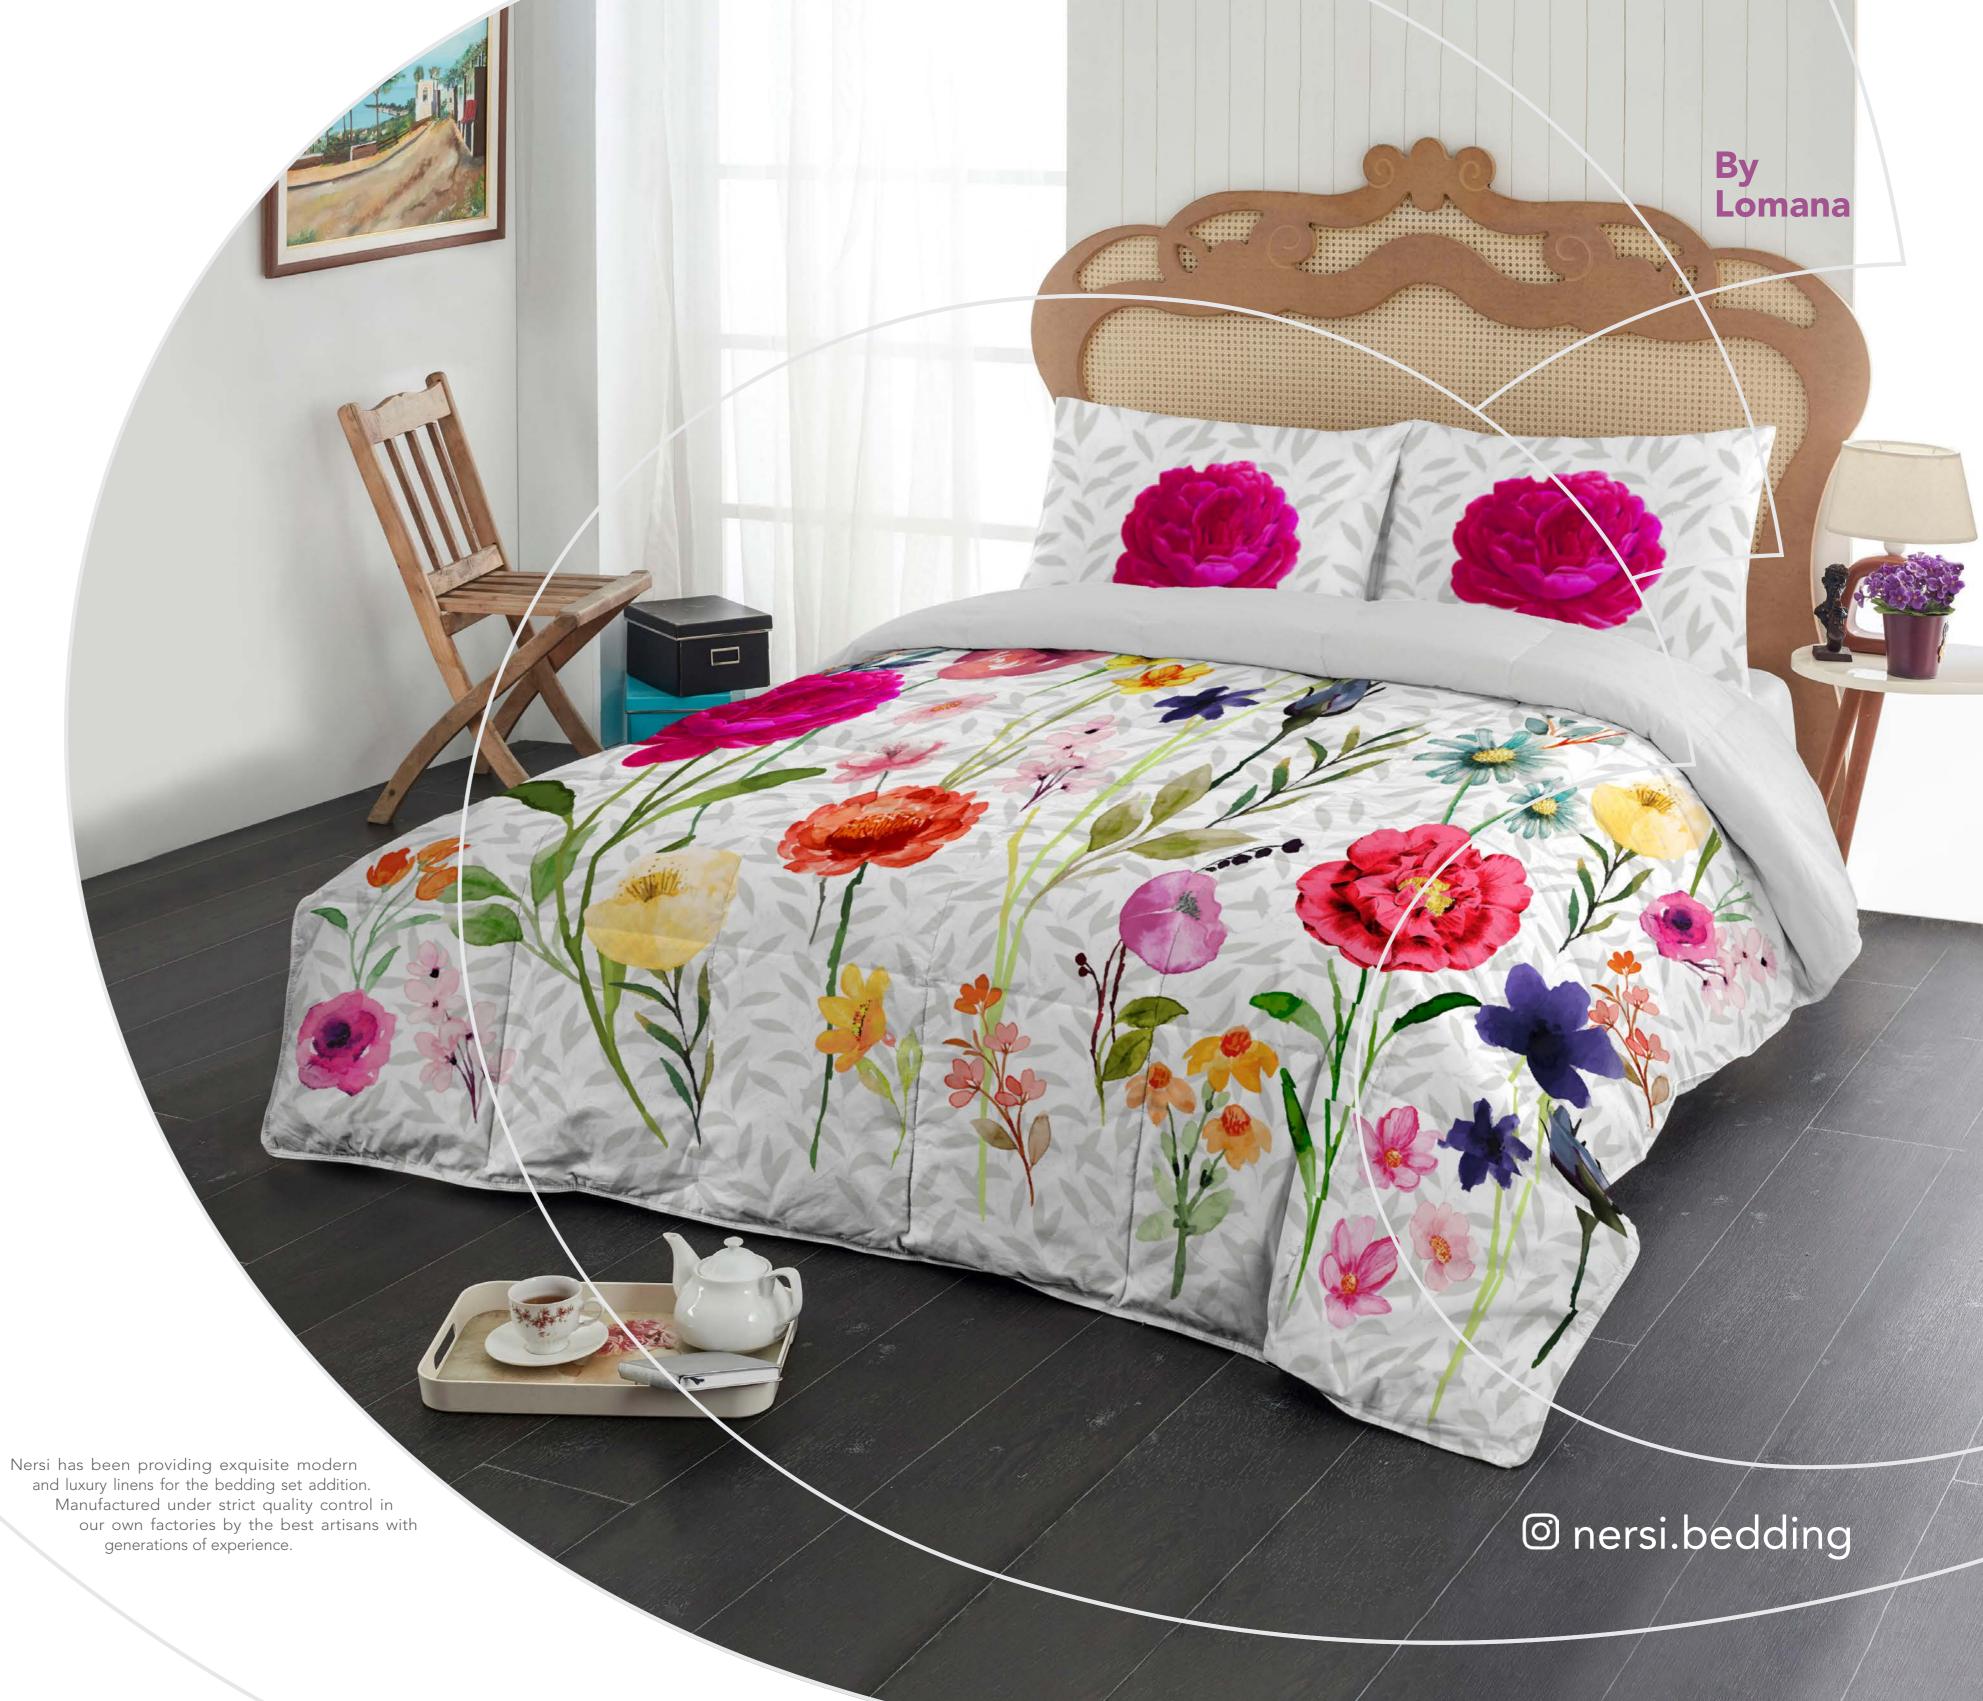

08

Color: Brown









#### ZHAVEH

Design Code: 1111 Color: Light Green



SINGLE 160 X 220 CM





#### ZHAVEH

Design Code: 1111 Color: Dusty Pink









#### KIYANA

Design Code: 1112 Color: Light Pink









#### PARLA

Design Code: 1113

Color: Cream









#### PARLA

Design Code: 1113

Color: Red









#### PANIYA

Design Code: 1114

Color: Brown









#### PANIYA

Design Code: 1114 Color: Dark Green









#### ANDIYA

Design Code: 1116 Color: Light Blue









#### ANDIYA

Design Code: 1116

Color: Cream









#### TANSOO

Design Code: 1118

Color: Gray









#### TANSOO

Design Code: 1118

Color: Cream









#### ZOFA

Design Code: 1119 Color: Dark Gray



SINGLE 160 X 220 CM





#### ZOFA

Design Code: 1119 Color: Light Gray



SINGLE 160 X 220 CM





#### ZHALIN

Design Code: 1120 Color: Colorfull



SINGLE 160 X 220 CM





#### ZHALIN

Design Code: 1120

Color: Indigo









#### CHITRA

Design Code: 1121 Color: Light Gray









#### ELVA

Design Code: 1122

Color: Pastil









#### DINA

Design Code: 1124 Color: Light Purple



SINGLE 160 X 220 CM





#### TATIN

Design Code: 1125 Color: Light Pink









#### CHOOK

Design Code: 1126 Color: Gray - Blue









#### LAVEN

Design Code: 1127 Color: Dark Blue









#### VINA

Design Code: 1128 Color: Dark Green









#### VINA

Design Code: 1128 Color: Dark Gray









#### VINA

Design Code: 1128 Color: Dark Blue









#### NAYRIKA

Design Code: 1129

Color: Gray









#### SEVIL

Design Code: 1130

Color: Black









#### LOUIS VUITTON

Design Code: