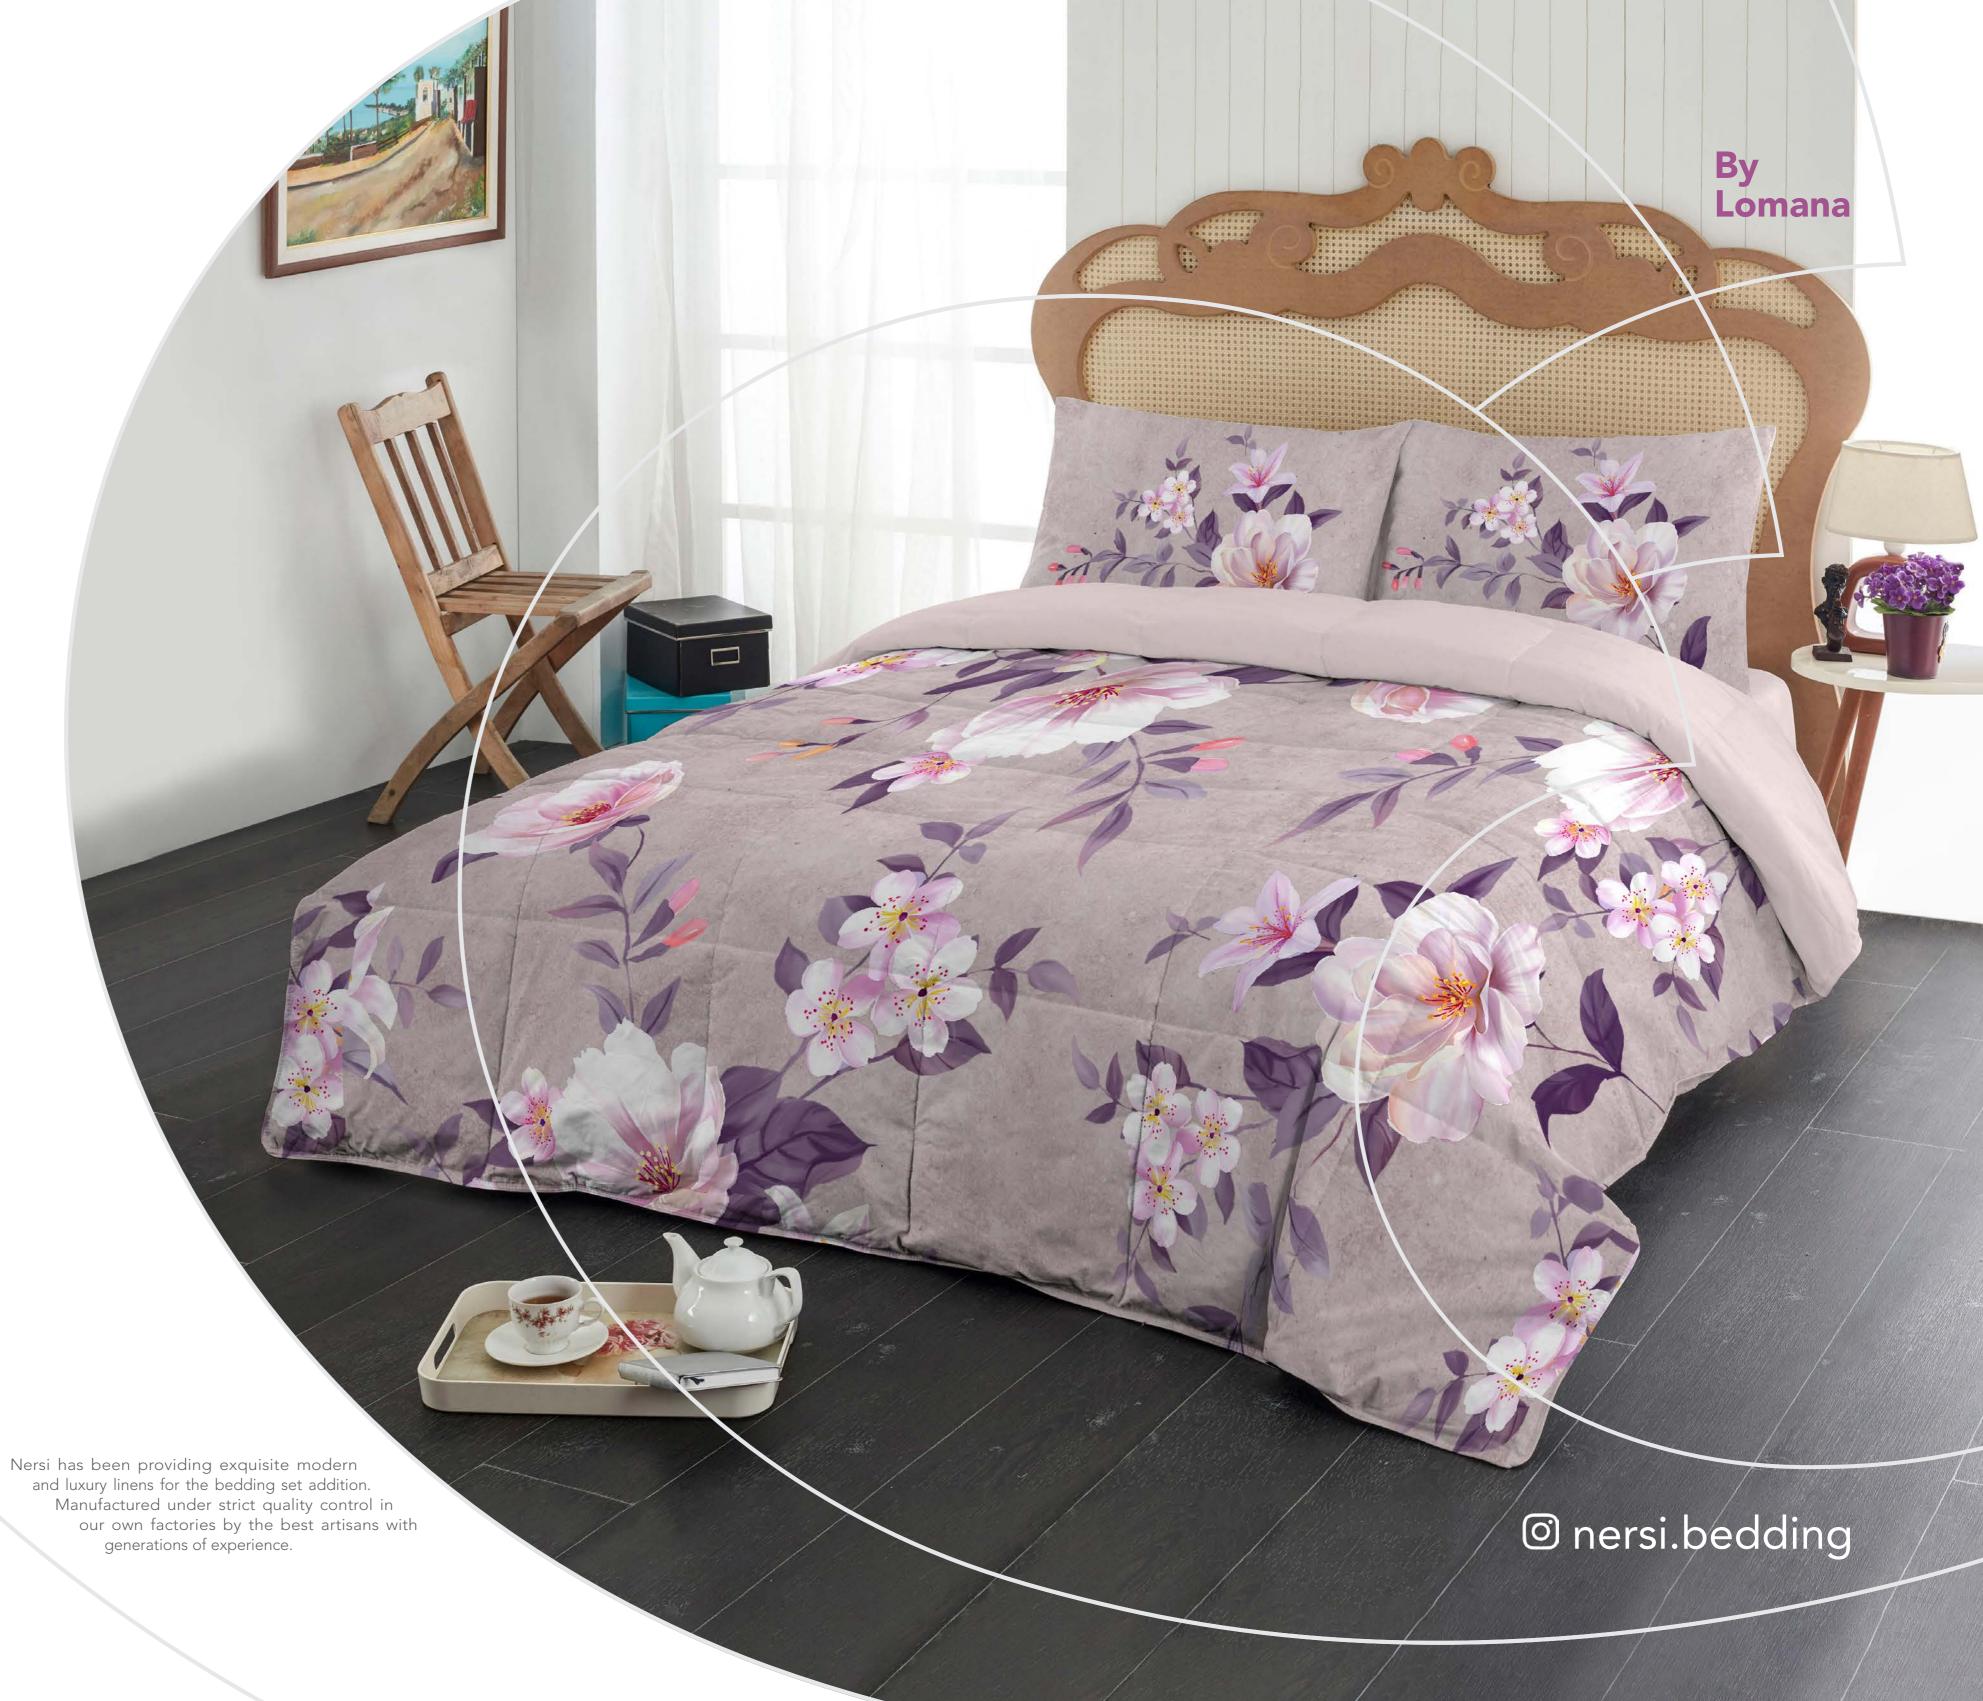

# Smile With Closed Eyes



#### SATIYA

Design Code: 1107 Color: Dark Green



SINGLE 160 X 220 CM





#### SATIYA

Design Code: 1107

Color: Violet









#### DALIYA

Design Code: 1108

Color: Olive









#### DALIYA

Design Code: 1108

Color: Brown









#### ZHAVEH

Design Code: 1111 Color: Light Green



SINGLE 160 X 220 CM





#### ZHAVEH

Design Code: 1111 Color: Dusty Pink









#### KIYANA

Design Code: 1112 Color: Light Pink









#### PARLA

Design Code: 1113

Color: Cream









#### PARLA

Design Code: 1113

Color: Red









#### PANIYA

Design Code: 1114

Color: Brown









#### PANIYA

Design Code: 1114 Color: Dark Green









#### ANDIYA

Design Code: 1116 Color: Light Blue









#### ANDIYA

Design Code: 1116

Color: Cream









#### TANSOO

Design Code: 1118

Color: Gray









#### TANSOO

Design Code: 1118

Color: Cream









#### ZOFA

Design Code: 1119 Color: Dark Gray



SINGLE 160 X 220 CM





#### ZOFA

Design Code: 1119 Color: Light Gray



SINGLE 160 X 220 CM





#### ZHALIN

Design Code: 1120 Color: Colorfull



SINGLE 160 X 220 CM





#### ZHALIN

Design Code: 1120

Color: Indigo









#### CHITRA

Design Cod