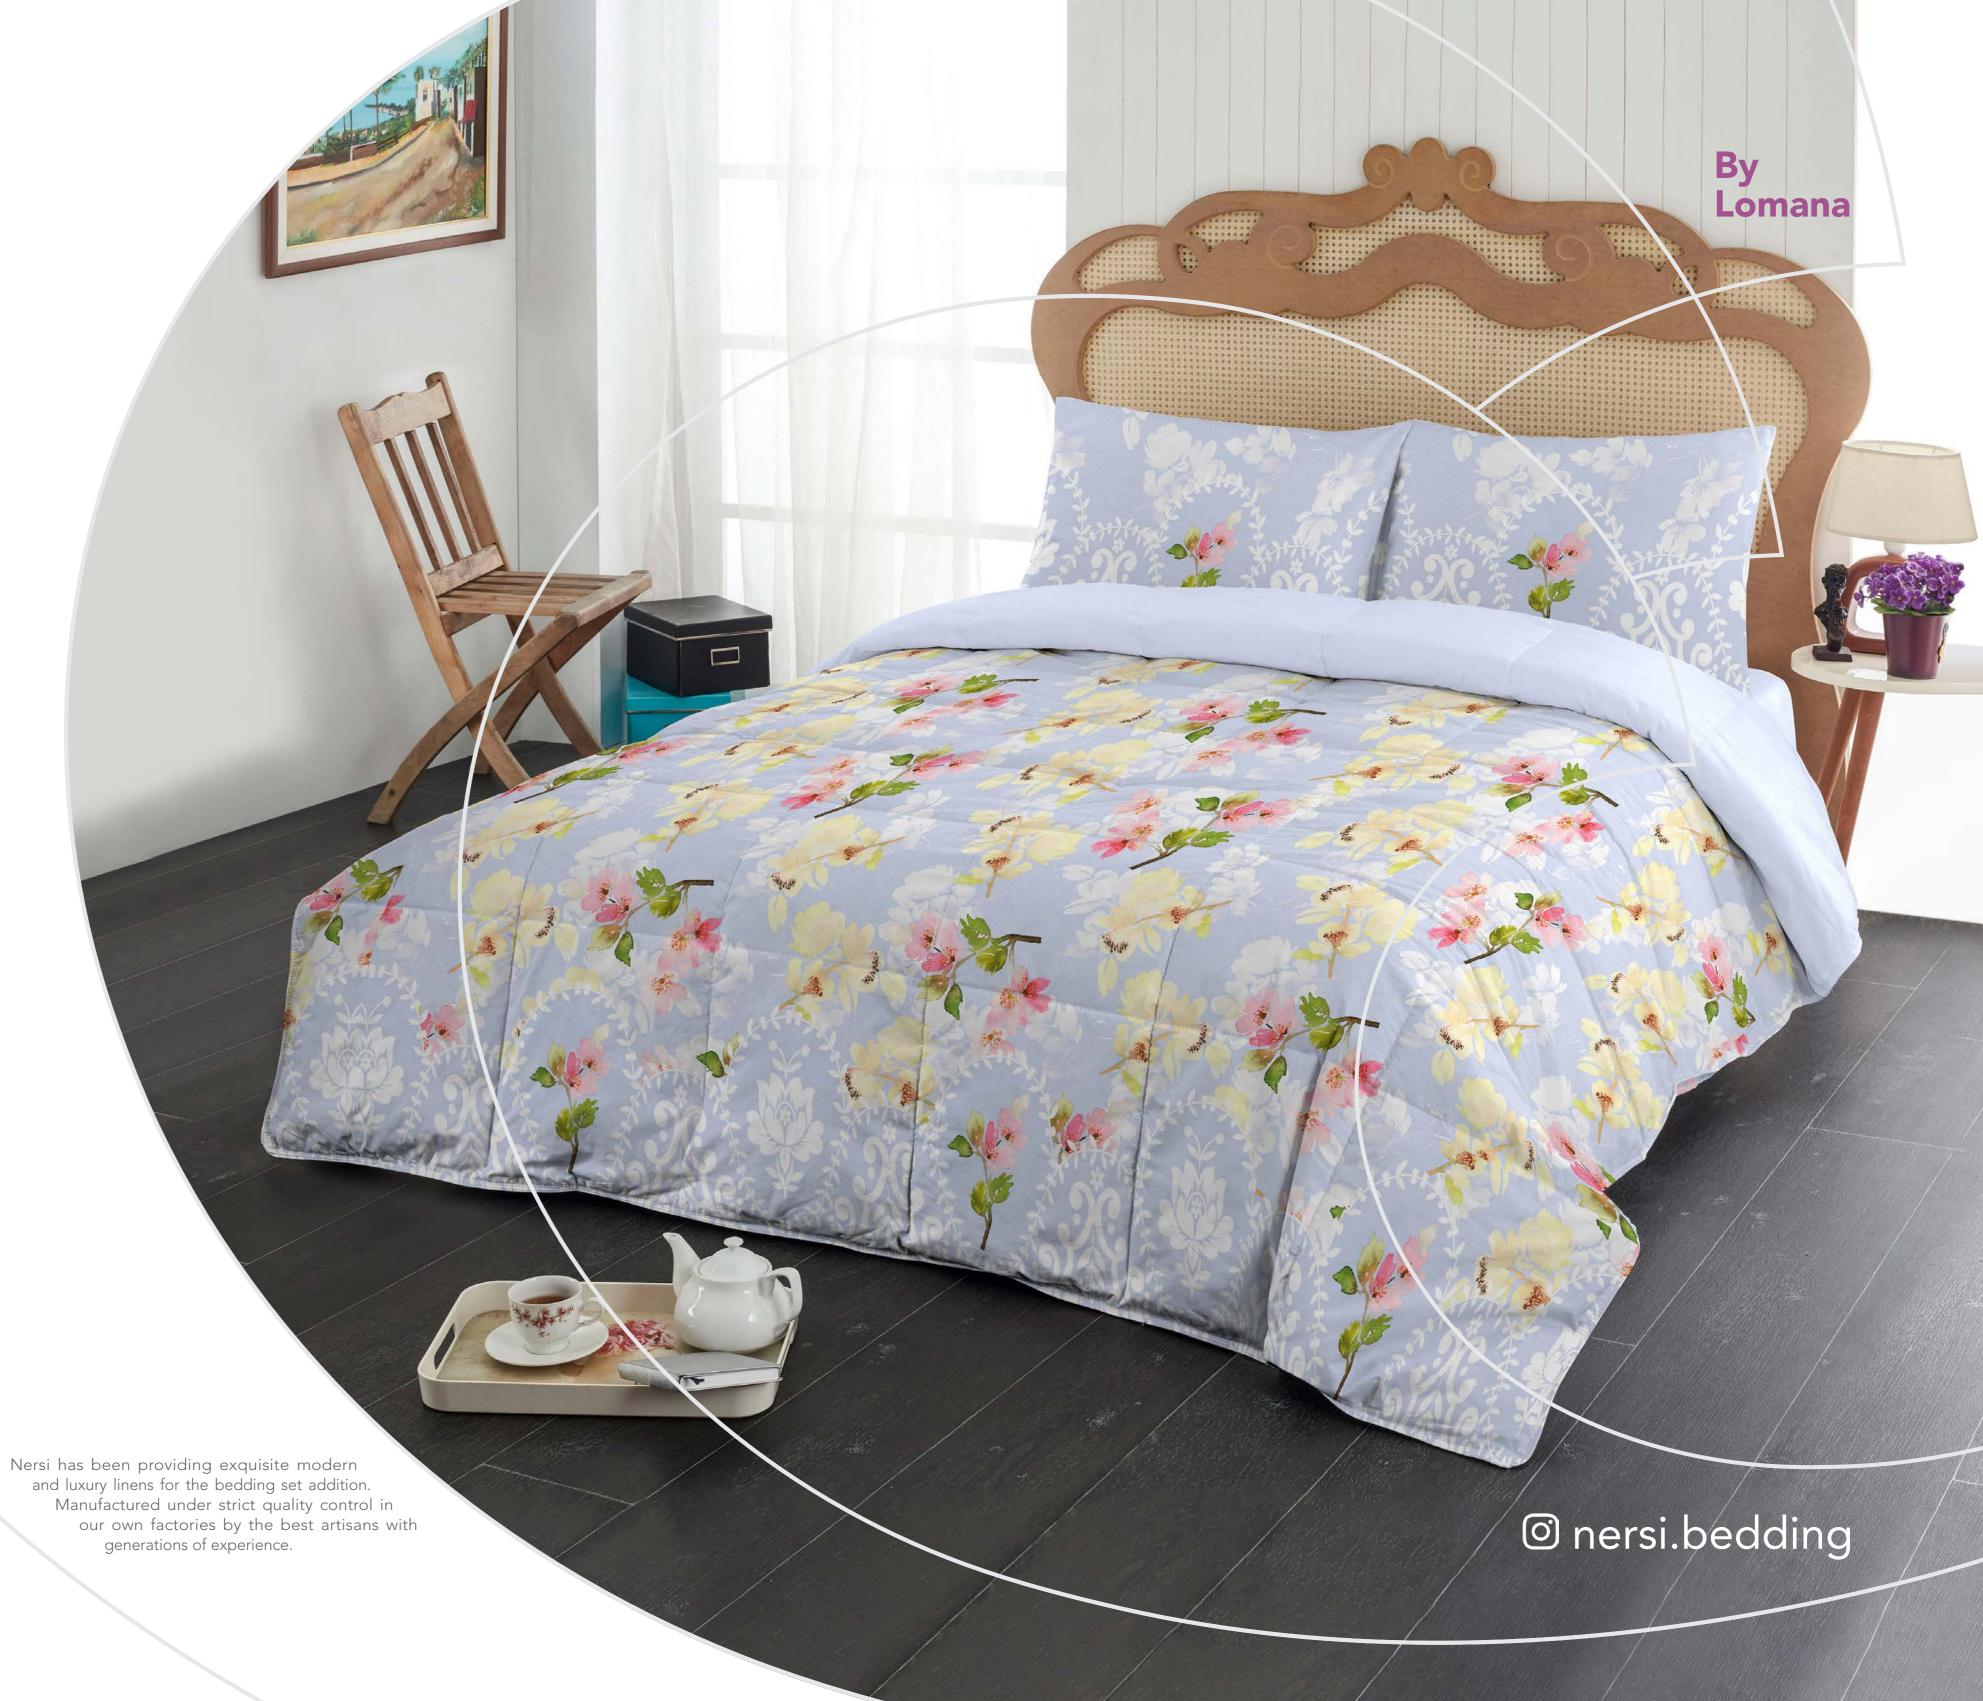

# Smile With Closed Eyes



#### SATIYA

Design Code: 1107 Color: Dark Green



SINGLE 160 X 220 CM





#### SATIYA

Design Code: 1107

Color: Violet









#### DALIYA

Design Code: 1108

Color: Olive









#### DALIYA

Design Code: 1108

Color: Brown









#### ZHAVEH

Design Code: 1111 Color: Light Green



SINGLE 160 X 220 CM





#### ZHAVEH

Design Code: 1111 Color: Dusty Pink









#### KIYANA

Design Code: 1112 Color: Light Pink









#### PARLA

Design Code: 1113

Color: Cream









#### PARLA

Design Code: 1113

Color: Red









#### PANIYA

Design Code: 1114

Color: Brown









#### PANIYA

Design Code: 1114 Color: Dark Green









#### ANDIYA

Design Code: 1116 Color: Light Blue









#### ANDIYA

Design Code: 1116

Color: Cream









#### TANSOO

Design Code: 1118

Color: Gray









#### TANSOO

Design Code: 1118

Color: Cream









#### ZOFA

Design Code: 1119 Color: Dark Gray



SINGLE 160 X 220 CM





#### ZOFA

Design Code: 1119 Color: Light Gray



SINGLE 160 X 220 CM





#### ZHALIN

Design Code: 1120 Color: Colorfull



SINGLE 160 X 220 CM





#### ZHALIN

Design Code: 1120

Color: Indigo









#### CHITRA

Design Code: 1121 Color: Light Gray









#### ELVA

Design Code: 1122

Color: Pastil









#### DINA

Design Code: 1124 Color: Light Purple



SINGLE 160 X 220 CM





#### TATIN

Design Code: 1125 Color: Light Pink









#### CHOOK

Design Code: 1126 Color: Gray - Blue









#### LAVEN

Design Code: 1127 Color: Dark Blue