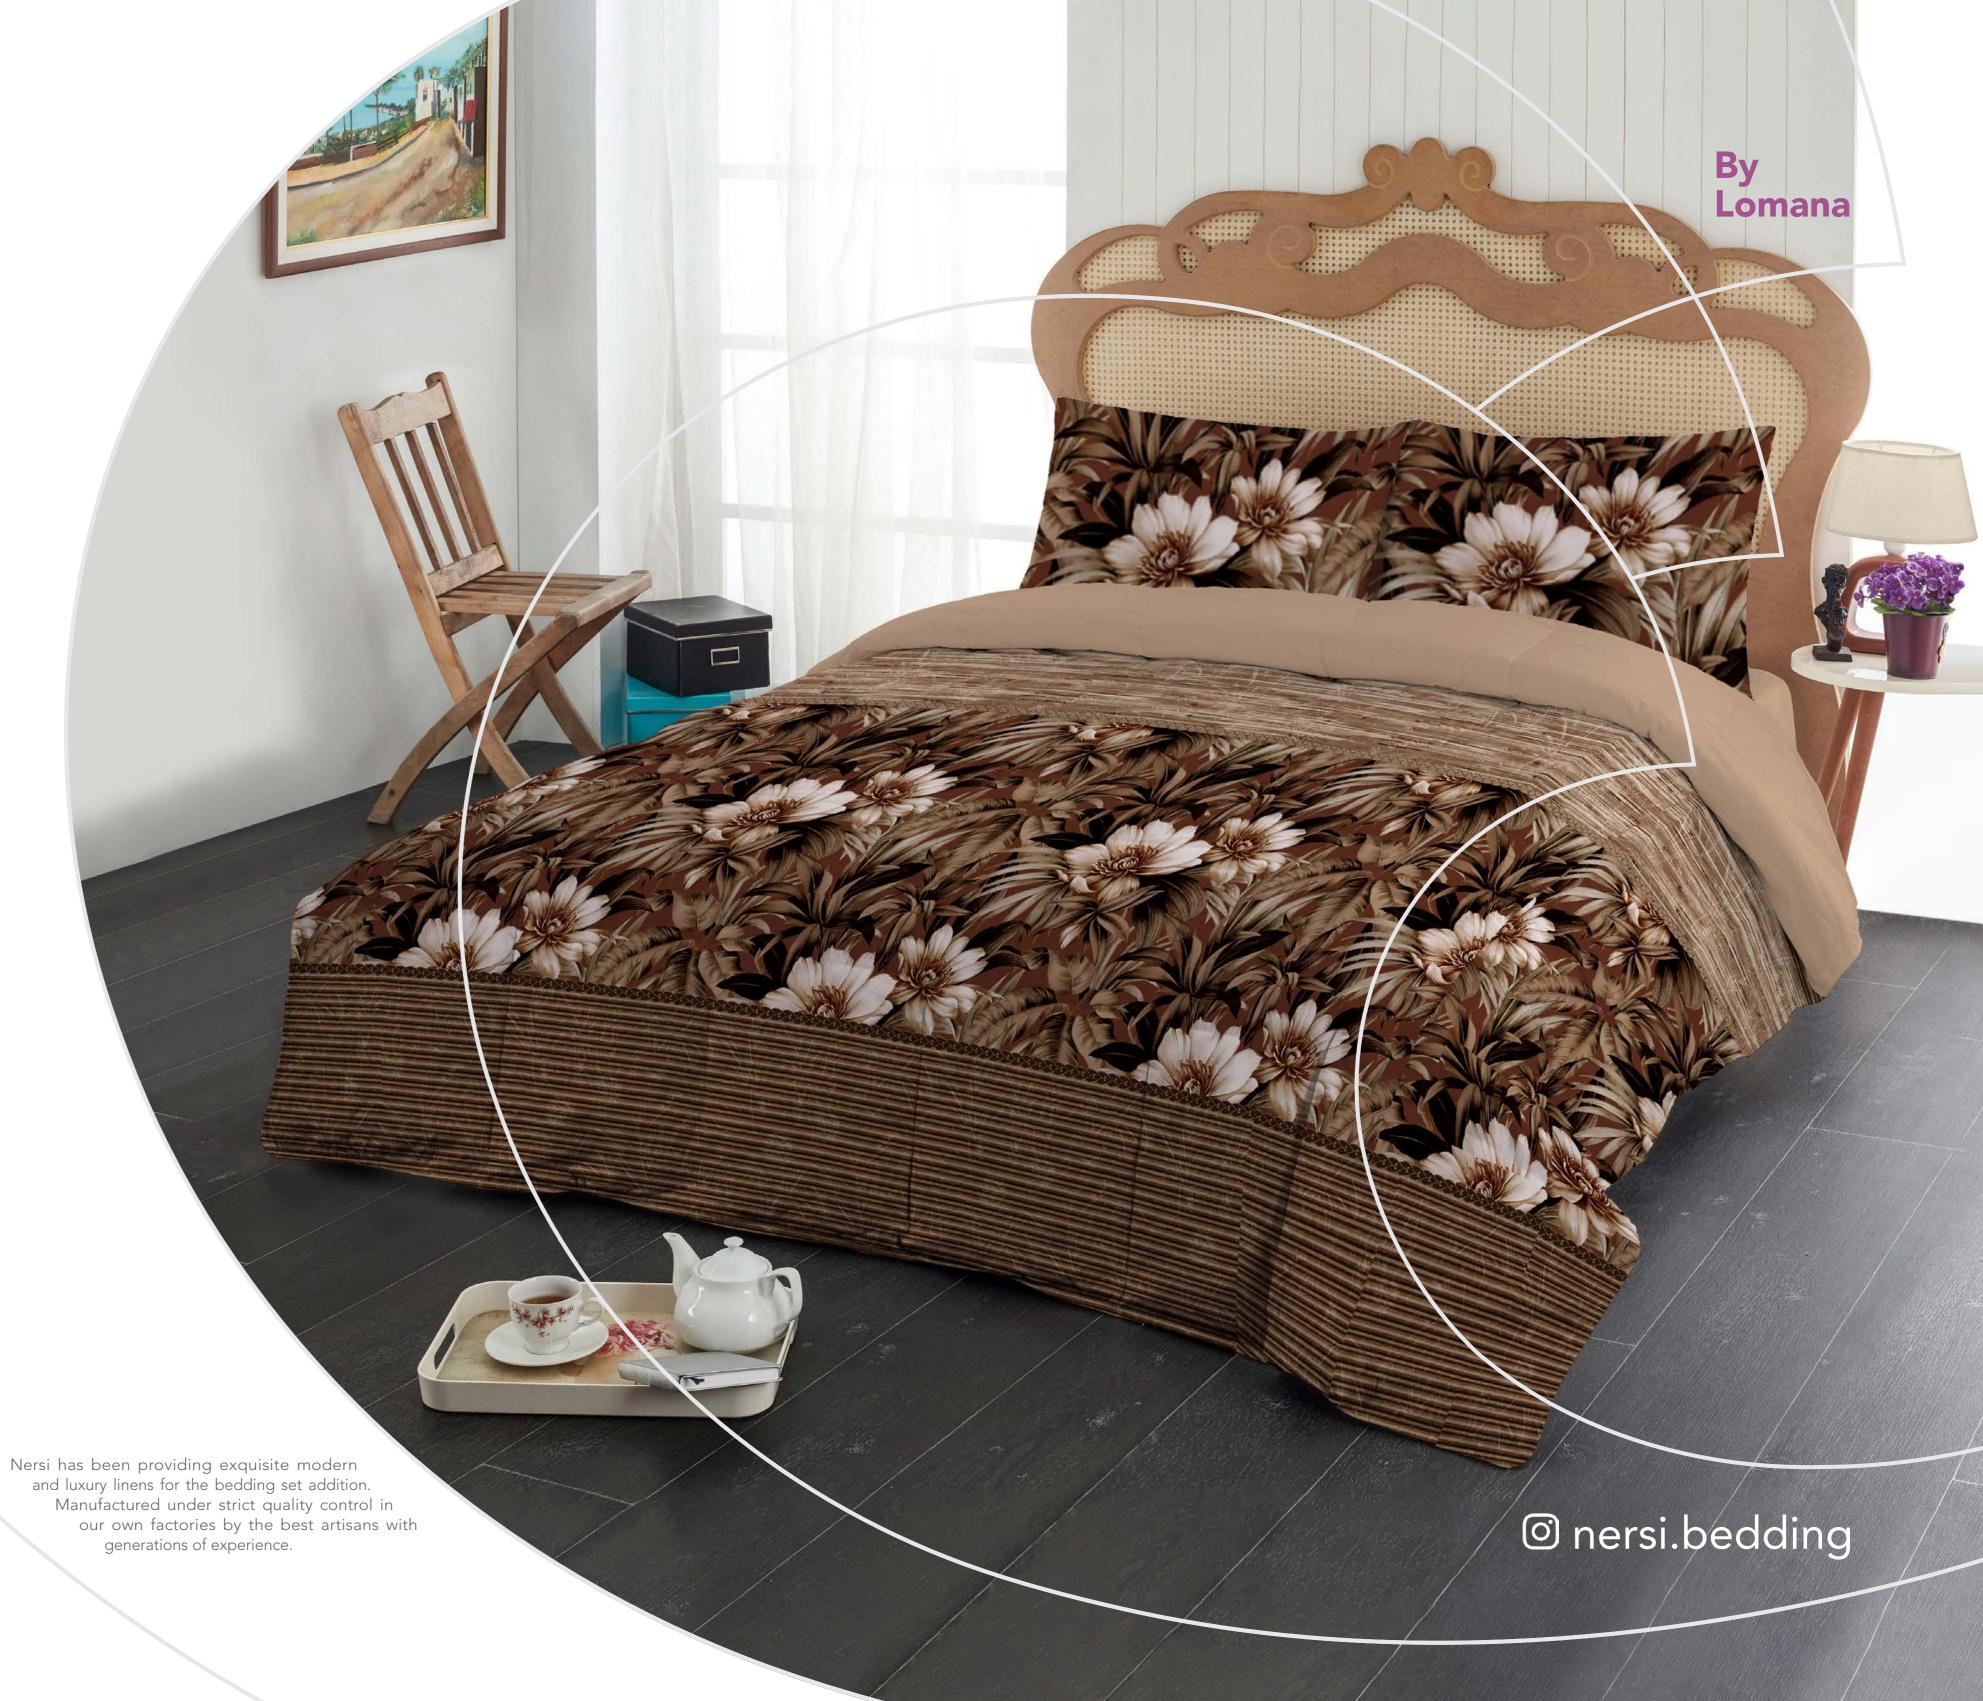

# Smile With Closed Eyes



#### SATIYA

Design Code: 1107 Color: Dark Green



SINGLE 160 X 220 CM





#### SATIYA

Design Code: 1107

Color: Violet









#### DALIYA

Design Code: 1108

Color: Olive









#### DALIYA

Design Code: 1108

Color: Brown









#### ZHAVEH

Design Code: 1111 Color: Light Green



SINGLE 160 X 220 CM





#### ZHAVEH

Design Code: 1111 Color: Dusty Pink









#### KIYANA

Design Code: 1112 Color: Light Pink









#### PARLA

Design Code: 1113

Color: Cream









#### PARLA

Design Code: 1113

Color: Red









#### PANIYA

Design Code: 1114

Color: Brown









#### PANIYA

Design Code: 1114 Color: Dark Green









#### ANDIYA

Design Code: 1116 Color: Light Blue









#### ANDIYA

Design Code: 1116

Color: Cream









#### TANSOO

Design Code: 1118

Color: Gray









#### TANSOO

Design Code: 1118

Color: Cream









#### ZOFA

Design Code: 1119 Color: Dark Gray



SINGLE 160 X 220 CM





#### ZOFA

Design Code: 1119 Color: Light Gray



SINGLE 160 X 220 CM





#### ZHALIN

Desig