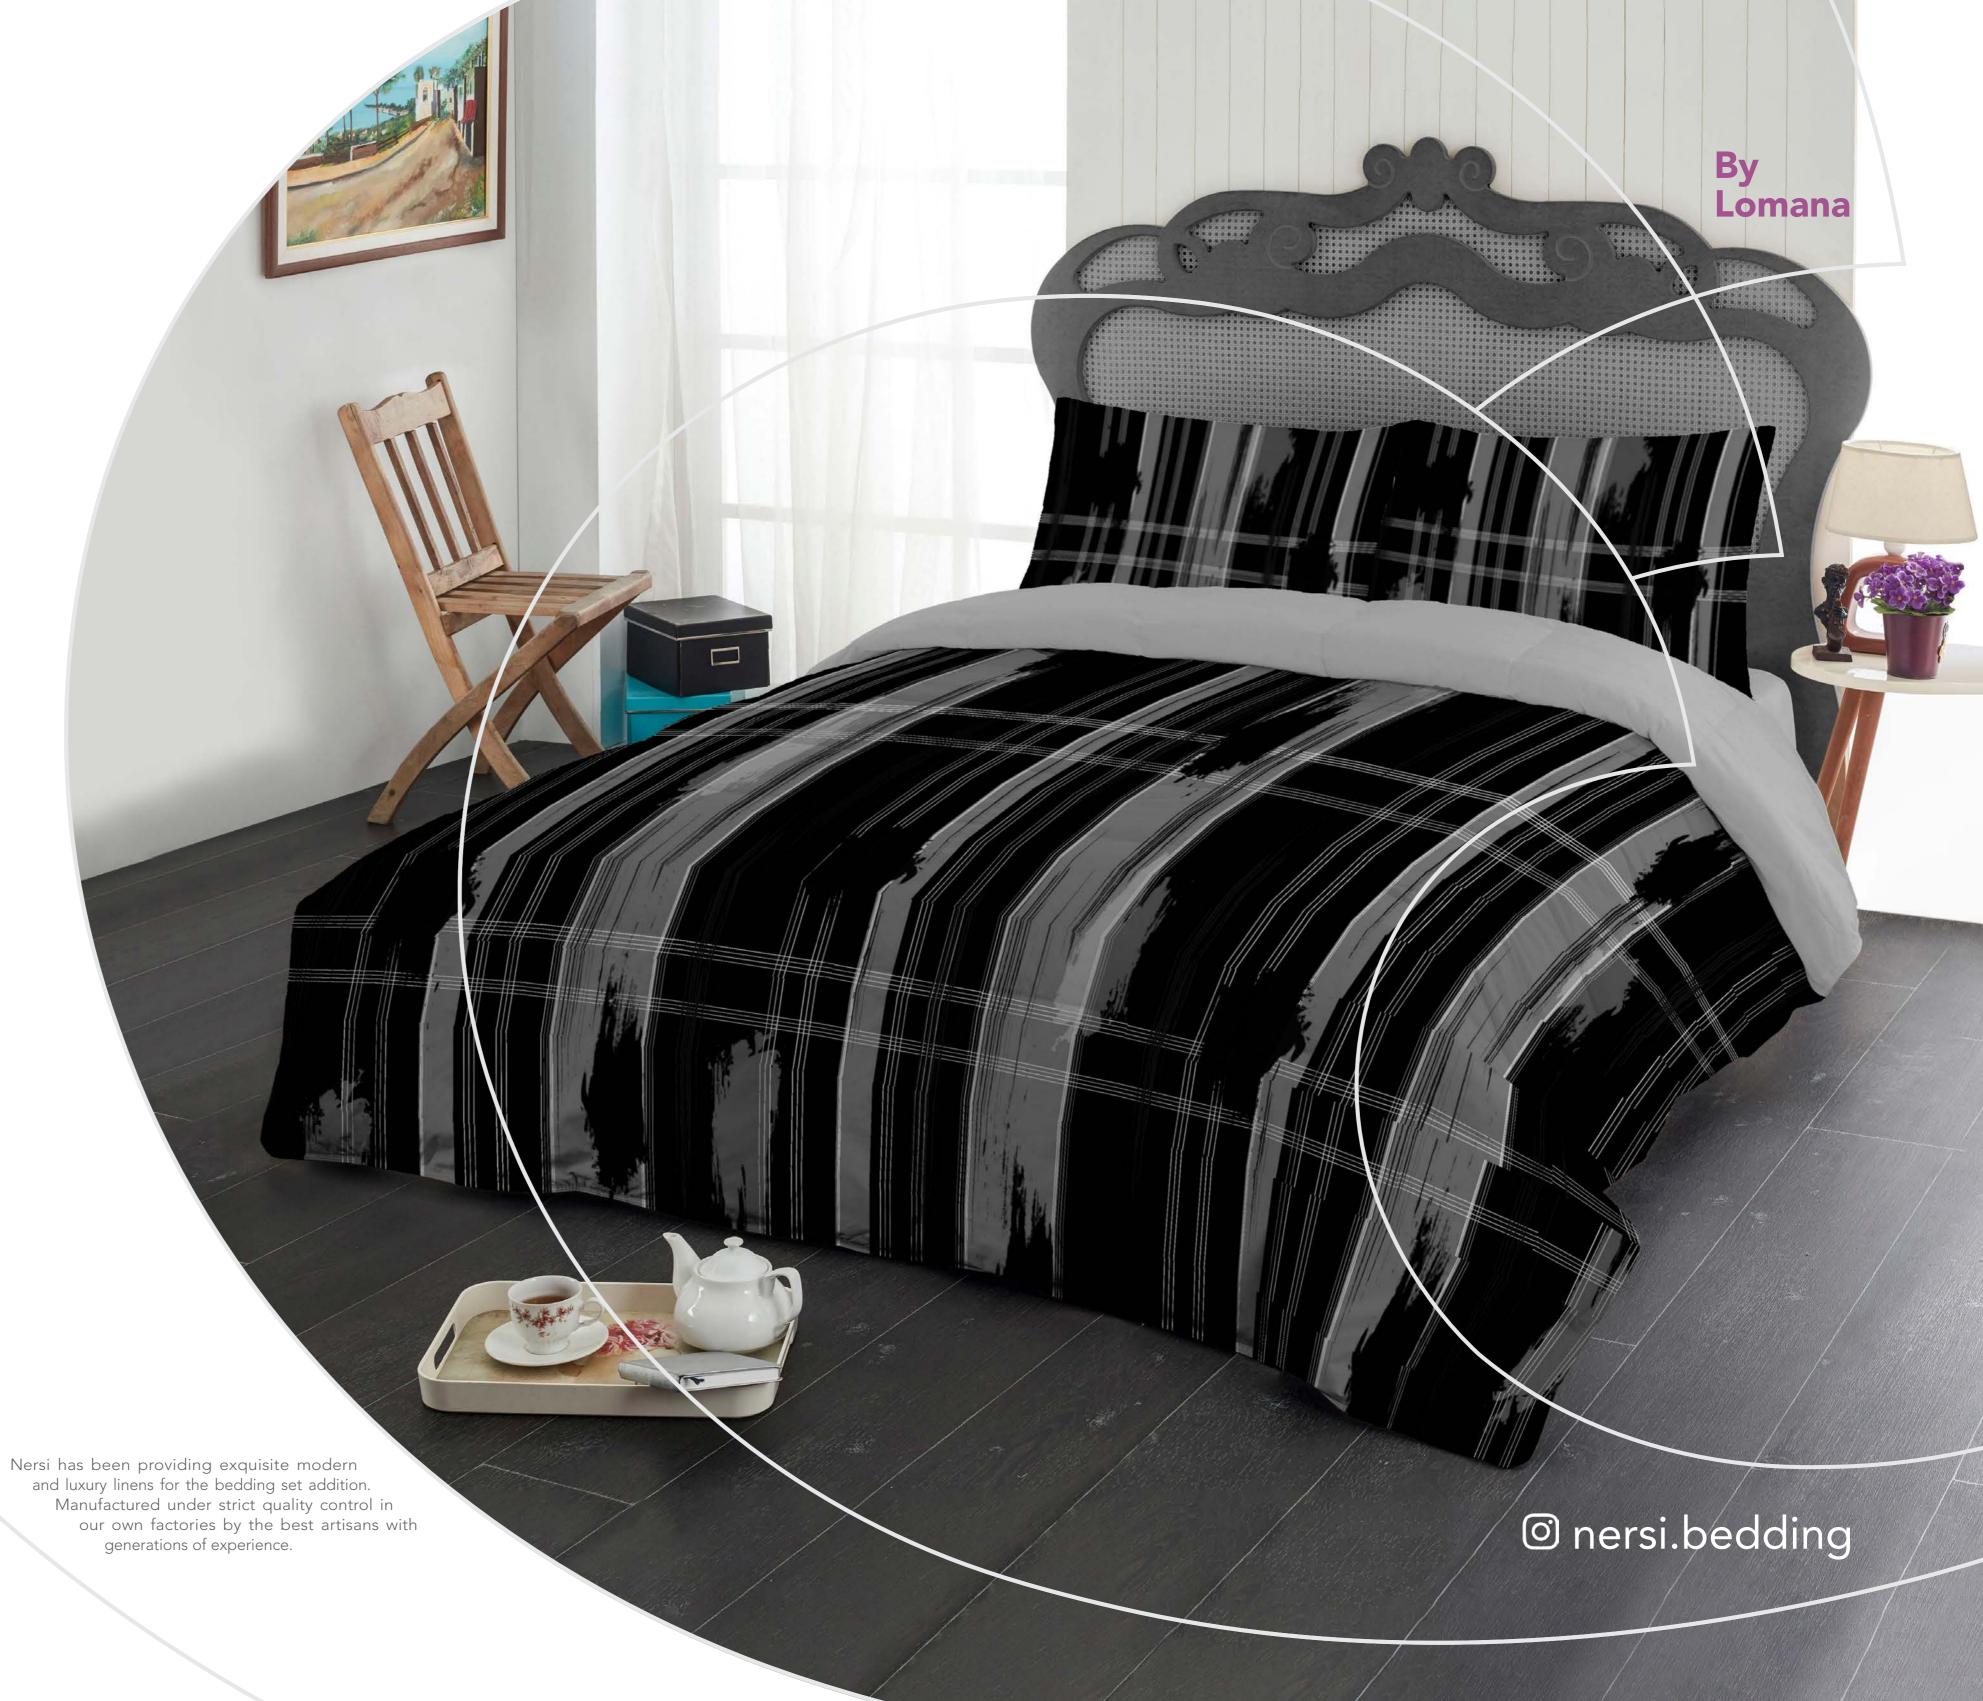

: Light Gray



SINGLE 160 X 220 CM





#### ZHALIN

Design Code: 1120 Color: Colorfull



SINGLE 160 X 220 CM





#### ZHALIN

Design Code: 1120

Color: Indigo









#### CHITRA

Design Code: 1121 Color: Light Gray









#### ELVA

Design Code: 1122

Color: Pastil









#### DINA

Design Code: 1124 Color: Light Purple



SINGLE 160 X 220 CM





#### TATIN

Design Code: 1125 Color: Light Pink









#### CHOOK

Design Code: 1126 Color: Gray - Blue









#### LAVEN

Design Code: 1127 Color: Dark Blue









#### VINA

Design Code: 1128 Color: Dark Green









#### VINA

Design Code: 1128 Color: Dark Gray









#### VINA

Design Code: 1128 Color: Dark Blue









#### NAYRIKA

Design Code: 1129

Color: Gray









#### SEVIL

Design Code: 1130

Color: Black









#### LOUIS VUITTON

Design Code: 1044

Color: Brown









#### PLAYFUL CATS

Design Code: 1115

Color: Green



SINGLE 160 X 220 CM

2023 Collection

Nersi has been providing exquisite modern and luxury linens for the bedding set addition.

Manufactured under strict quality control in our own factories by the best artisans with generations of experience.





### PLAYFUL CATS

Design Code: 1115

Color: Pink





2023 Collection

Nersi has been providing exquisite modern and luxury linens for the bedding set addition.

Manufactured under strict quality control in our own factories by the best artisans with generations of experience.





#### MUSICIAN

Design Code: 1131

Color: Green



**SINGLE** 160 X 220 CM

2023 Collection

Nersi has been providing exquisite modern and luxury lin