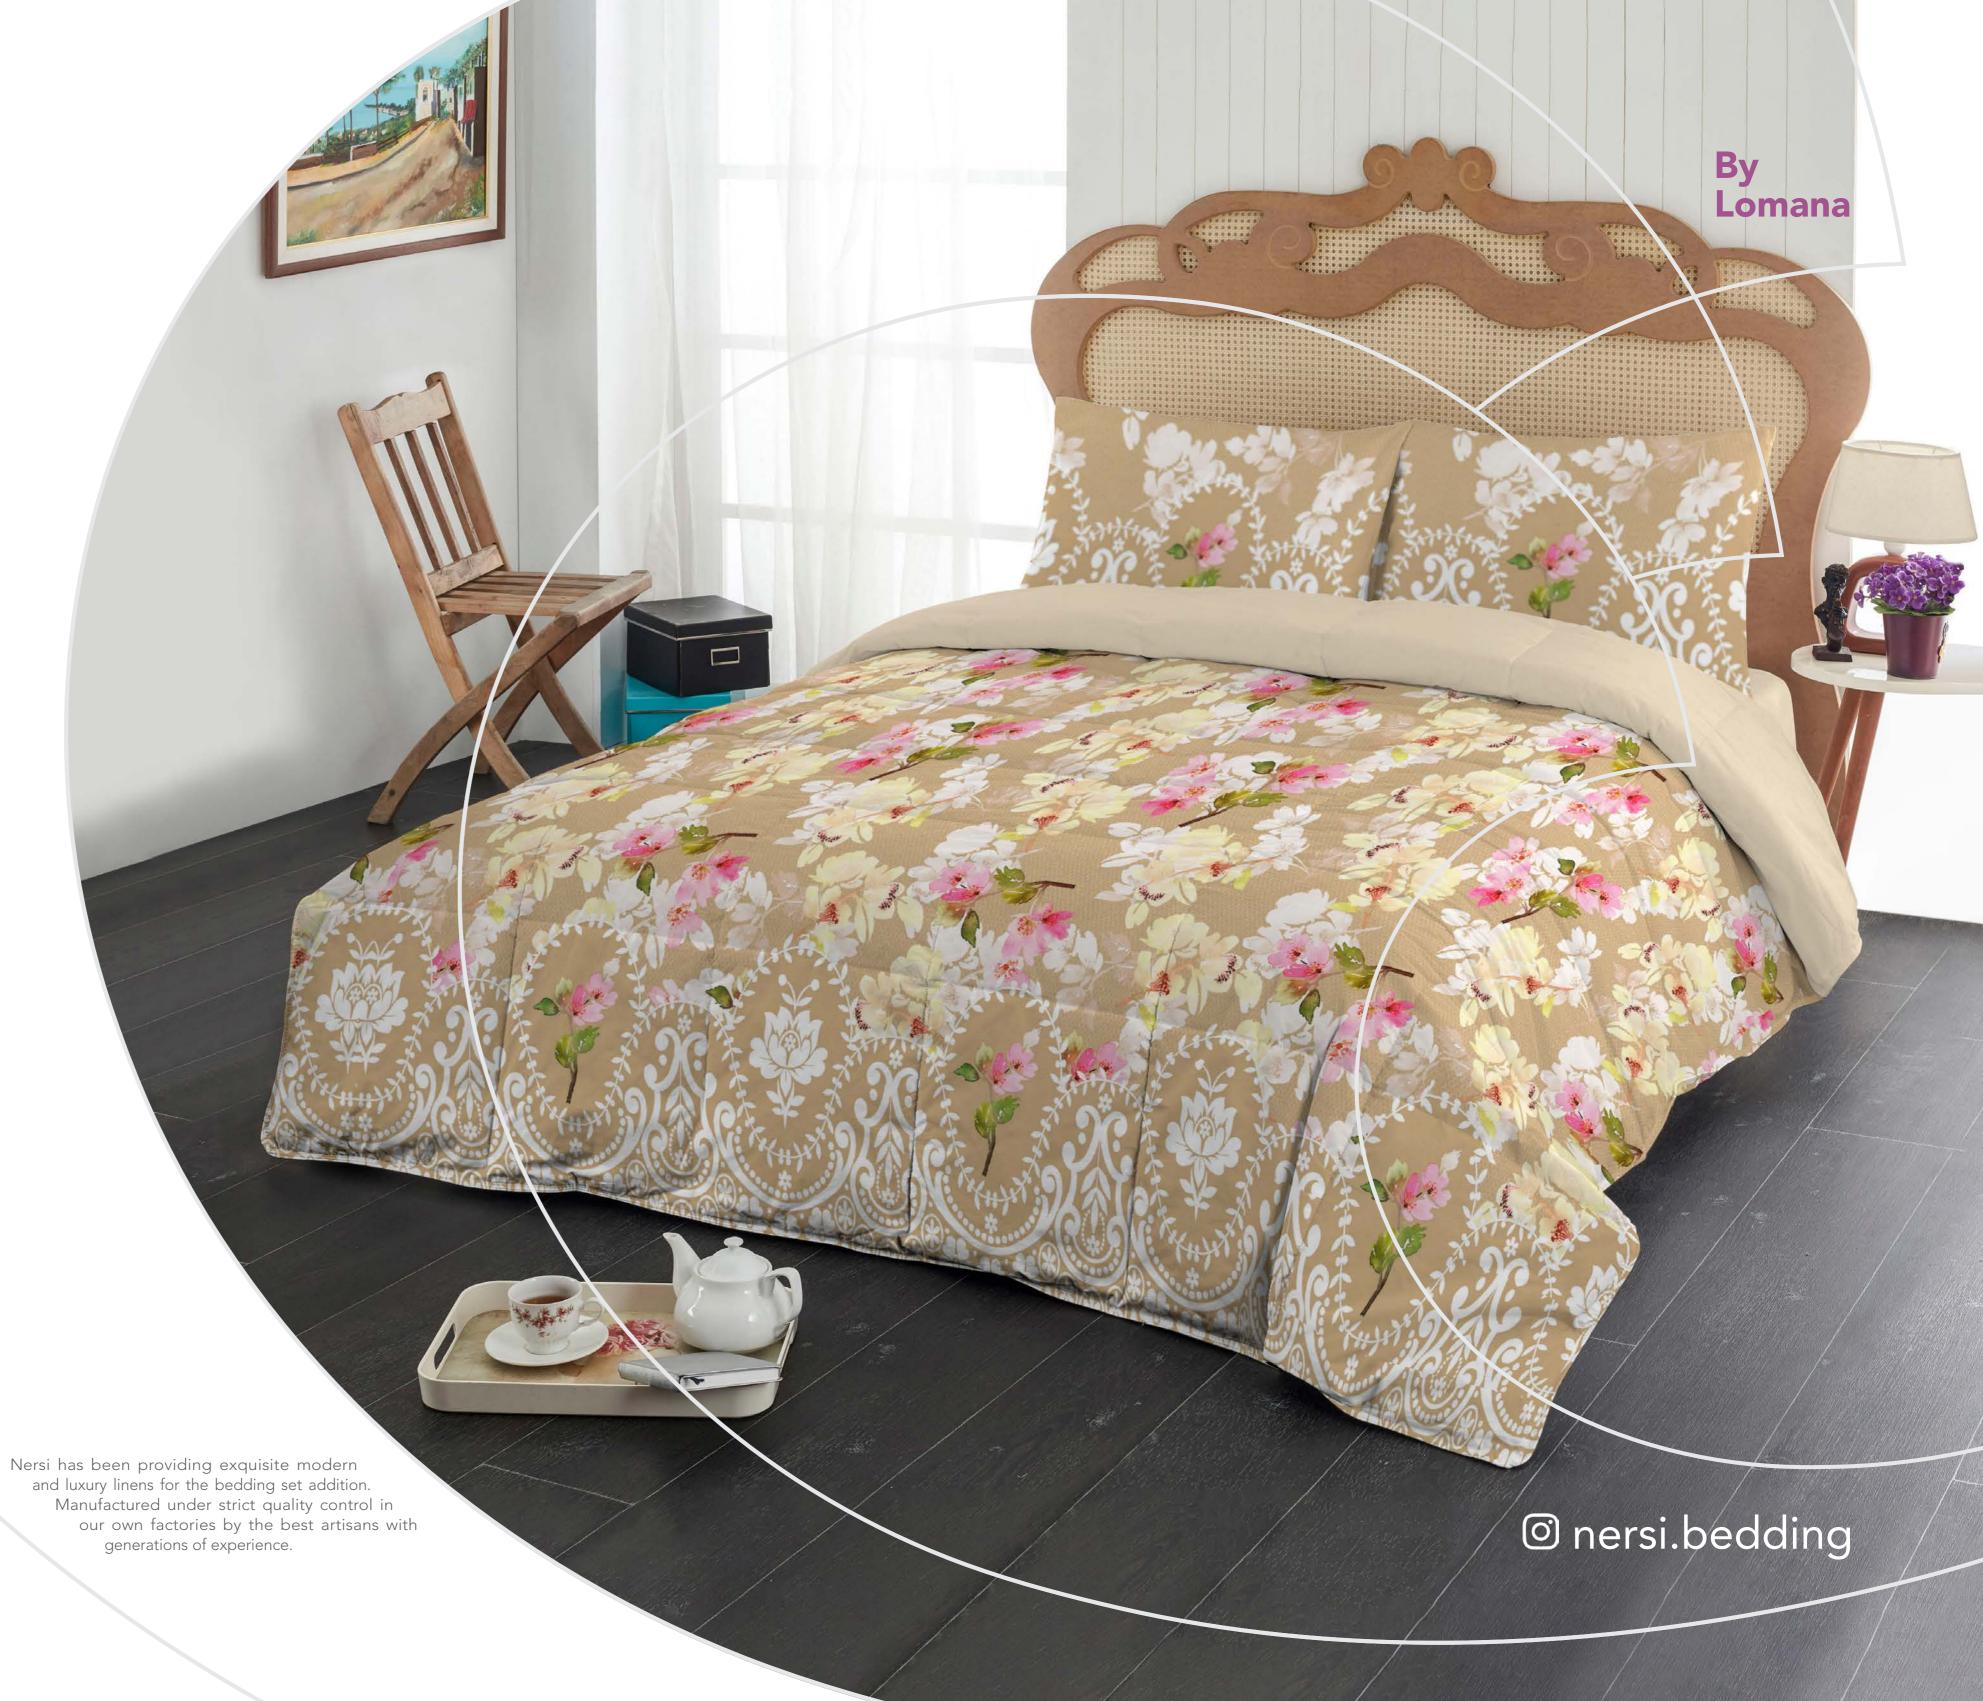

# Smile With Closed Eyes



#### SATIYA

Design Code: 1107 Color: Dark Green



SINGLE 160 X 220 CM





#### SATIYA

Design Code: 1107

Color: Violet









#### DALIYA

Design Code: 1108

Color: Olive









#### DALIYA

Design Code: 1108

Color: Brown









#### ZHAVEH

Design Code: 1111 Color: Light Green



SINGLE 160 X 220 CM





#### ZHAVEH

Design Code: 1111 Color: Dusty Pink









#### KIYANA

Design Code: 1112 Color: Light Pink









#### PARLA

Design Code: 1113

Color: Cream









#### PARLA

Design Code: 1113

Color: Red









#### PANIYA

Design Code: 1114

Color: Brown









#### PANIYA

Design Code: 1114 Color: Dark Green









#### ANDIYA

Design Code: 1116 Color: Light Blue









#### ANDIYA

Design Code: 1116

Color: Cream









#### TANSOO

Design Code: 1118

Color: Gray









#### TANSOO

Design Code: 1118

Color: Cream









#### ZOFA

Design Code: 1119 Color: Dark Gray



SINGLE 160 X 220 CM





#### ZOFA

Design Code: 1119 Color: Light Gray



SINGLE 160 X 220 CM





#### ZHALIN

Design Code: 1120 Color: Colorfull



SINGLE 160 X 220 CM





#### ZHALIN

Design Code: 1120

Color: Indigo









#### CHITRA

Design Code: 1121 Color: Light Gray









#### ELVA

Design Code: 1122

Color: Pastil









#### DINA

Design Code: 1124 Color: Light Purple



SINGLE 160 X 220 CM





#### TATIN

Design Code: 1125 Color: Light Pink









#### CHOOK

Design Code: 1126 Color: Gray - Blue









#### LAVEN

Design Code: 1127 Color: Dark Blue









#### VINA

Design Code: 1128 Color: Dark Green