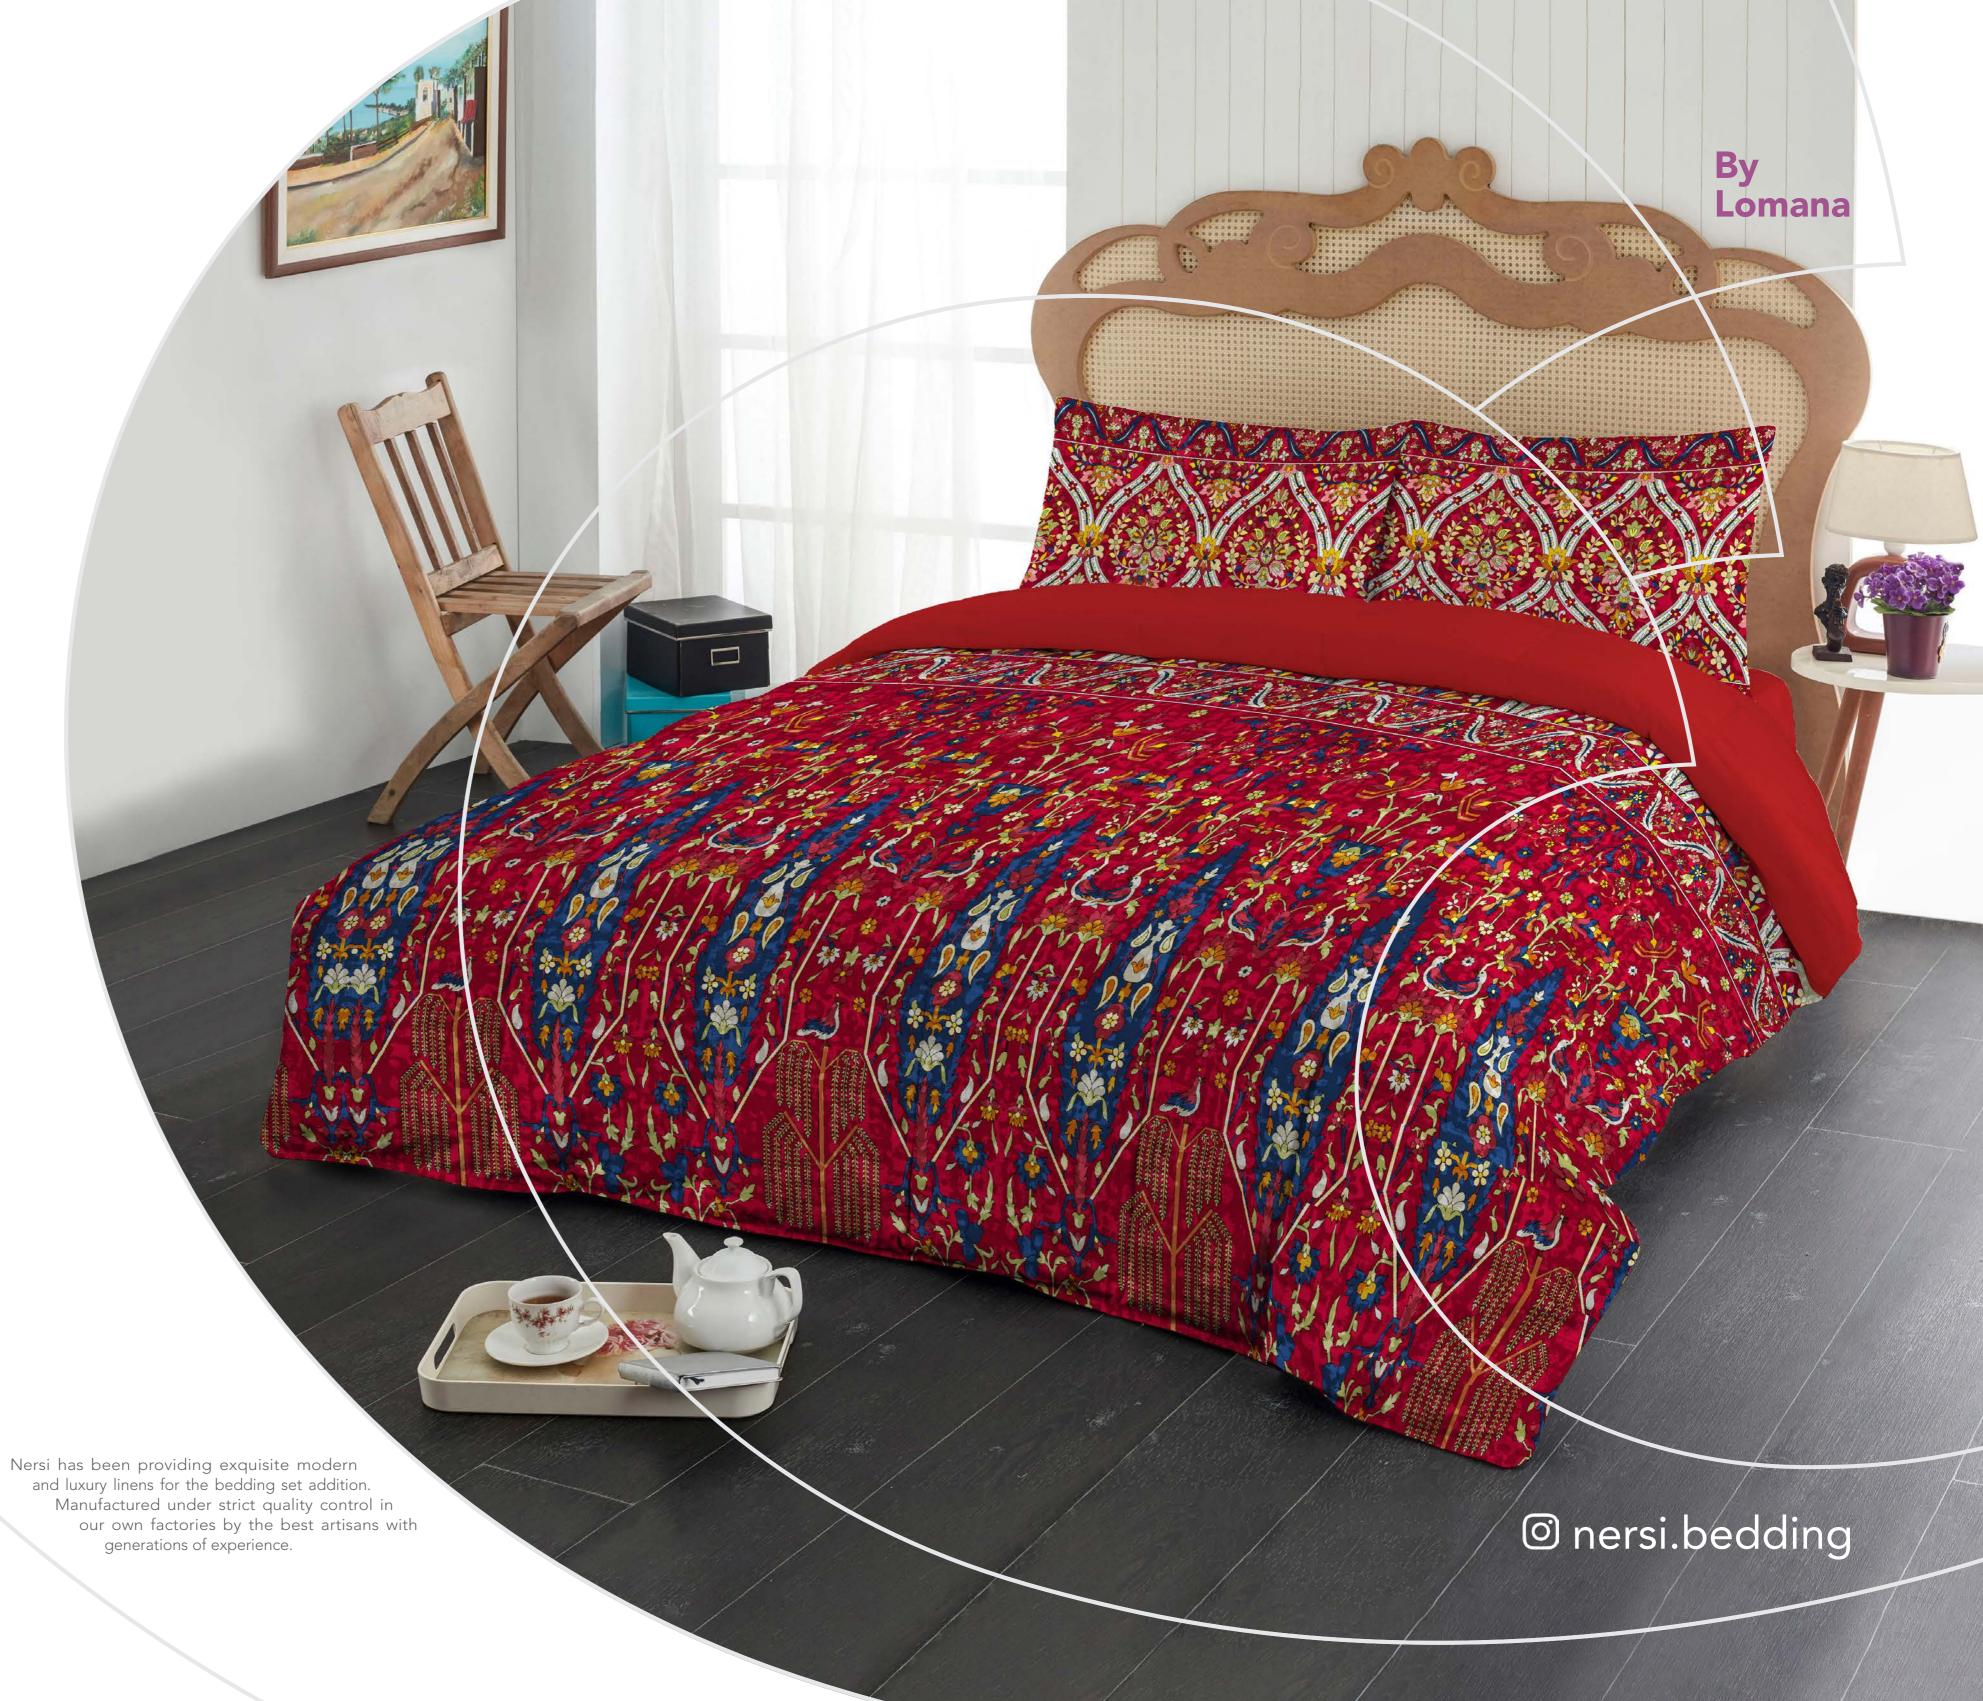

# Smile With Closed Eyes



#### SATIYA

Design Code: 1107 Color: Dark Green



SINGLE 160 X 220 CM





#### SATIYA

Design Code: 1107

Color: Violet









#### DALIYA

Design Code: 1108

Color: Olive









#### DALIYA

Design Code: 1108

Color: Brown









#### ZHAVEH

Design Code: 1111 Color: Light Green



SINGLE 160 X 220 CM





#### ZHAVEH

Design Code: 1111 Color: Dusty Pink









#### KIYANA

Design Code: 1112 Color: Light Pink









#### PARLA

Design Code: 1113

Color: Cream









#### PARLA

Design Code: 1113

Color: Red









#### PANIYA

Design Code: 1114

Color: Brown









#### PANIYA

Design Code: 1114 Color: Dark Green









#### ANDIYA

Design Code: 1116 Color: Light Blue









#### ANDIYA

Design Code: 1116

Color: Cream









#### TANSOO

Design Code: 1118

Color: Gray









#### TANSOO

Design Code: 1118

Color: Cream









#### ZOFA

Design Code: 1119 Color: Dark Gray



SINGLE 160 X 220 CM





#### ZOFA

Design Code: 1119 Color: Light Gray



SINGLE 160 X 220 CM





#### ZHALIN

Design Code: 1120 Color: Colorfull



SINGLE 160 X 220 CM





#### ZHALIN

Design Code: 1120

Color: Indigo









#### CHITRA

Design Code: 1121 Color: Light Gray









#### ELVA

Design Code: 1122

Color: Pastil









#### DINA

Design Code: 1124 Color: Light Purple



SINGLE 160 X 220 CM