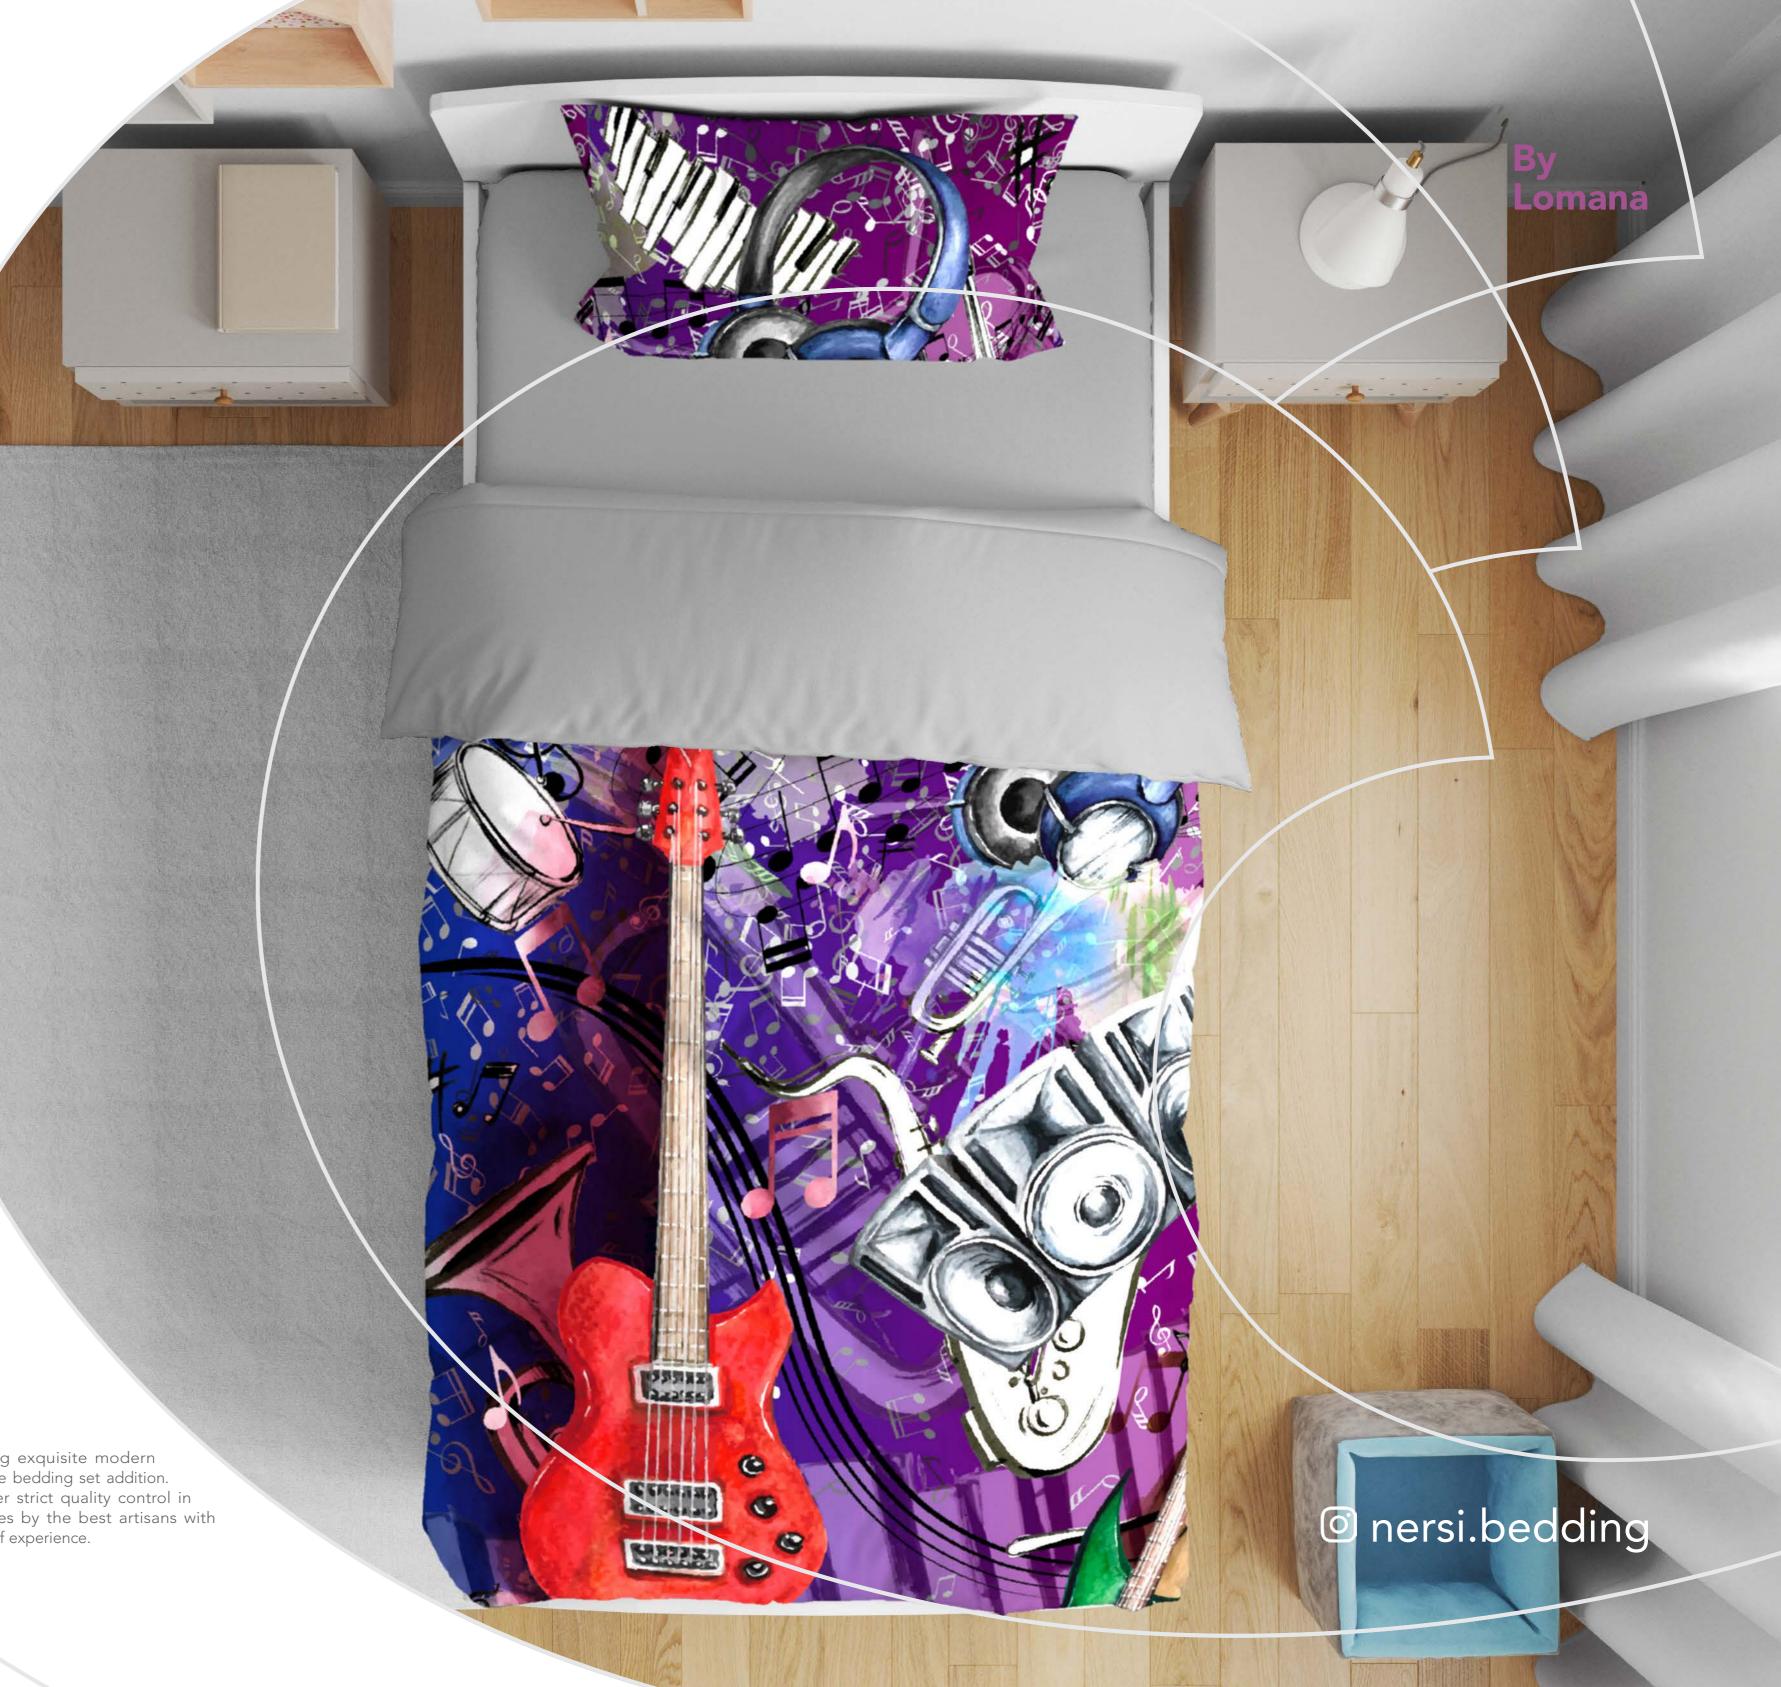

#### MUSICIAN

Design Code: 1131 Color: Purple

**KING** 240 X 220 CM

**SINGLE** 160 X 220 CM

2023 Collection

Nersi has been providing exquisite modern and luxury linens for the bedding set addition. Manufactured under strict quality control in our own factories by the best artisans with generations of experience.