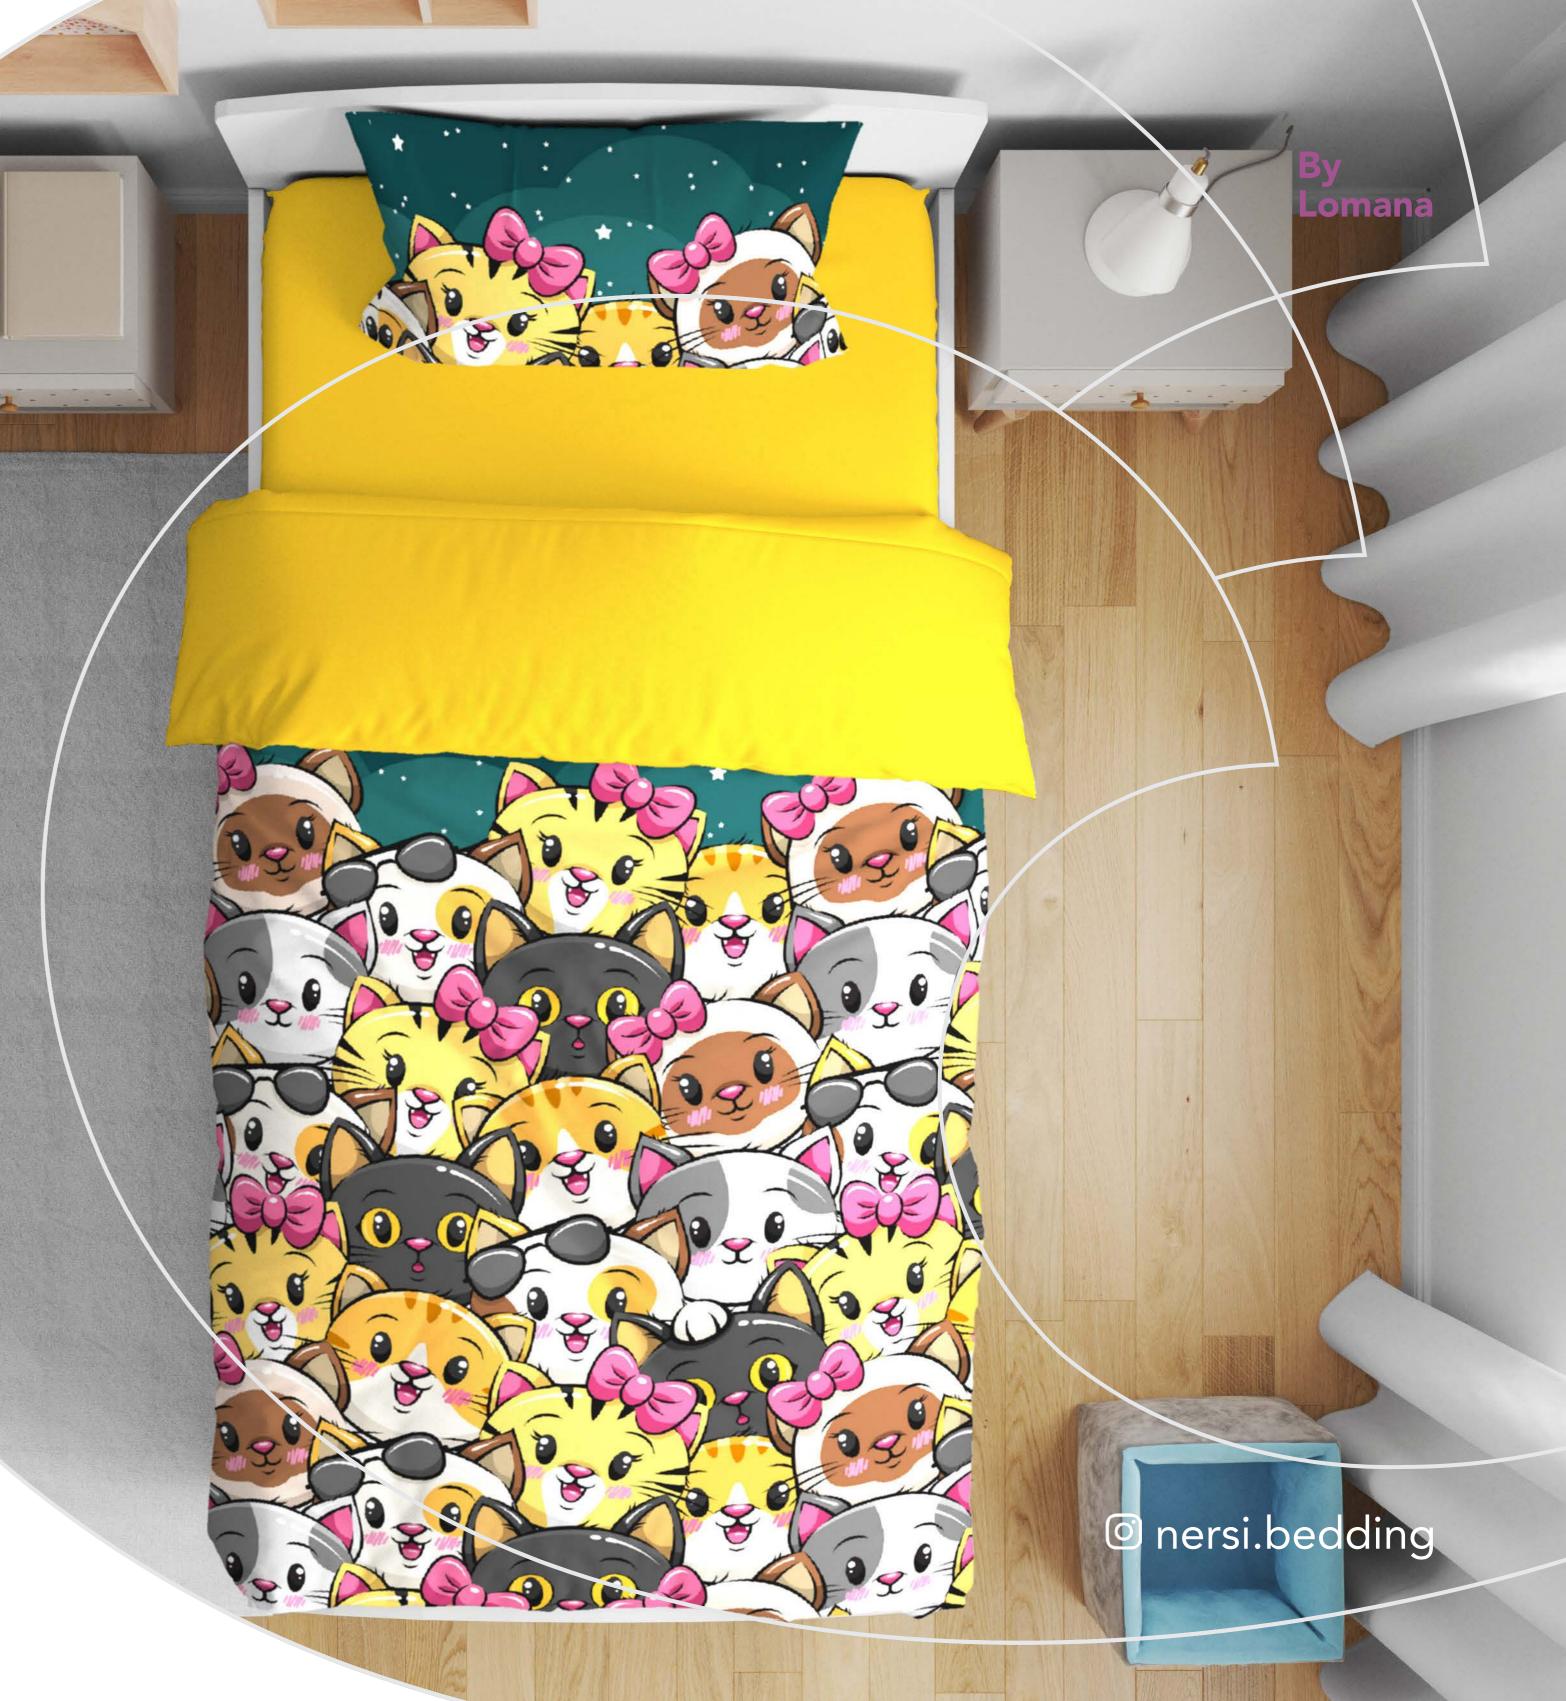

#### PLAYFUL CATS

Design Code: 1115

Color: Green

SINGLE 160 X 220 CM

2023 Collection

Nersi has been providing exquisite modern and luxury linens for the bedding set addition.

Manufactured under strict quality control in our own factories by the best artisans with generations of experience.

### PLAYFUL CATS

Design Code: 1115

Color: Pink

2023 Collection

Nersi has been providing exquisite modern and luxury linens for the bedding set addition.

Manufactured under strict quality control in our own factories by the best artisans with generations of experience.