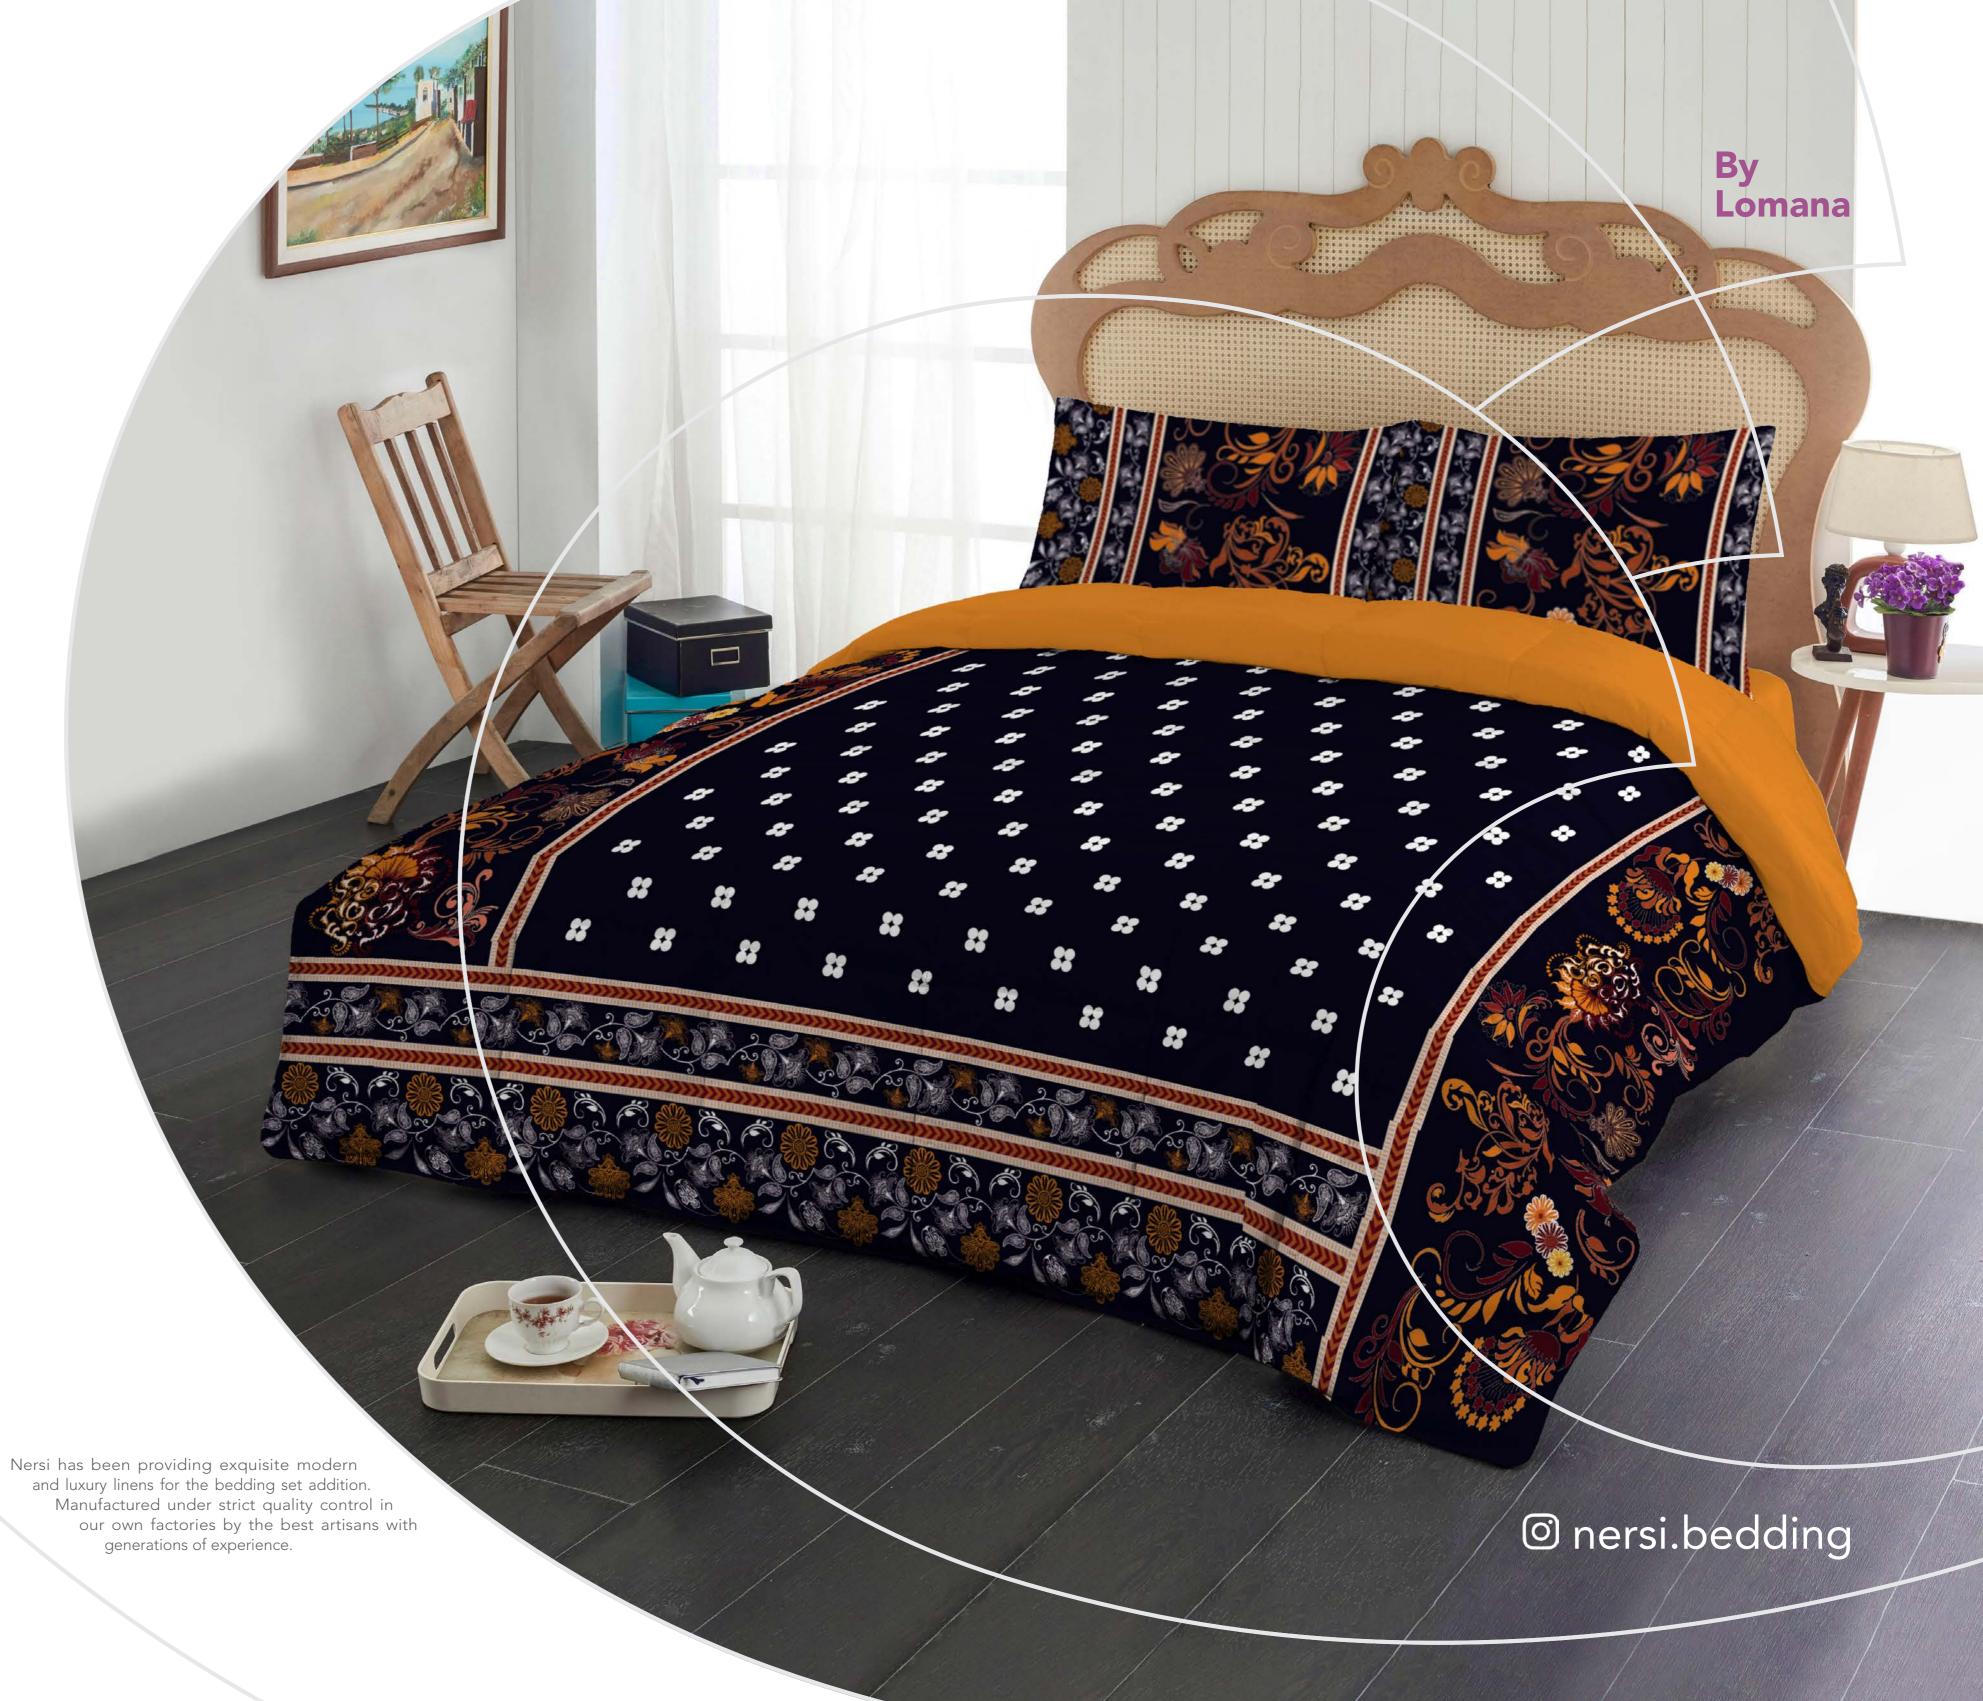

#### PANIYA

Design Code: 1114

Color: Brown

#### PANIYA

Design Code: 1114 Color: Dark Green